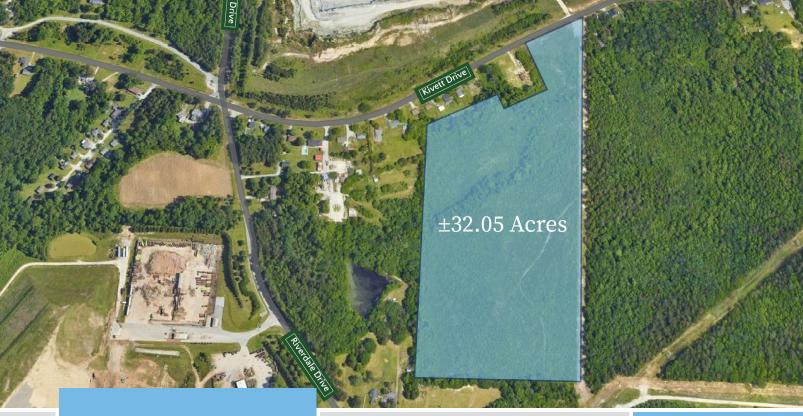

# KIVETT DRIVE INDUSTRIAL LAND

4140 Kivett Drive High Point, NC 27282

This ±32.05 acre land site is strategically located with convenient access to I-74, I-85, and Business-85 in High Point, NC. The site is zoned AG amd has municipal water and sewer available at the property. There is also the potential to acquire adjacent acreage.

**KEY FEATURES** 

- +32 05 Acre
- For Sale: \$875,000 (\$27,301.09/Acre)
- Zonina: AG
- Water and Sewer available at the site
- Great location with convenient access to I-74, I-85, and Rusiness\_85
- Potential to acquire adjacent acreage