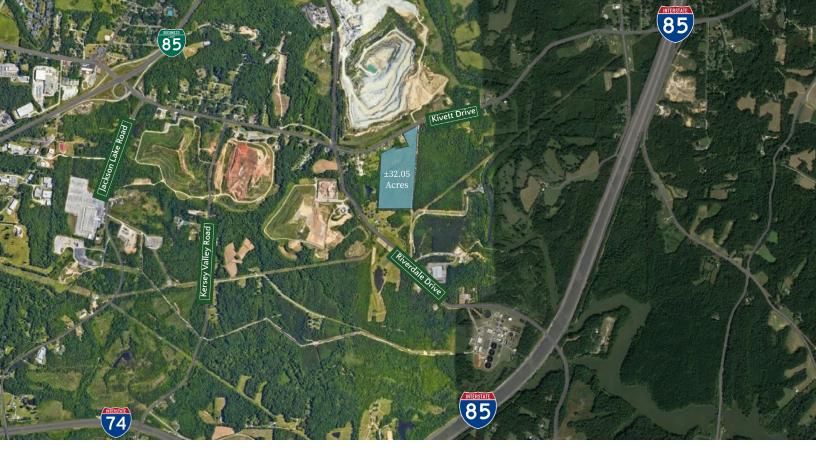

# KIVETT DRIVE INDUSTRIAL LAND

4140 Kivett Drive High Point, NC 27282

This ±32.05 acre land site is strategically located with convenient access to I-74, I-85, and Business-85 in High Point, NC. The site is zoned AG amd has municipal water and sewer available at the property. There is also the potential to acquire adjacent acreage.

**KEY FEATURES** 

- +32 05 Acre
- For Sale: \$875,000 (\$27,301.09/Acre)
- Zonina: AG
- Water and Sewer available at the site
- Great location with convenient access to I-74, I-85, and Rusiness\_85
- Potential to acquire adjacent acreage