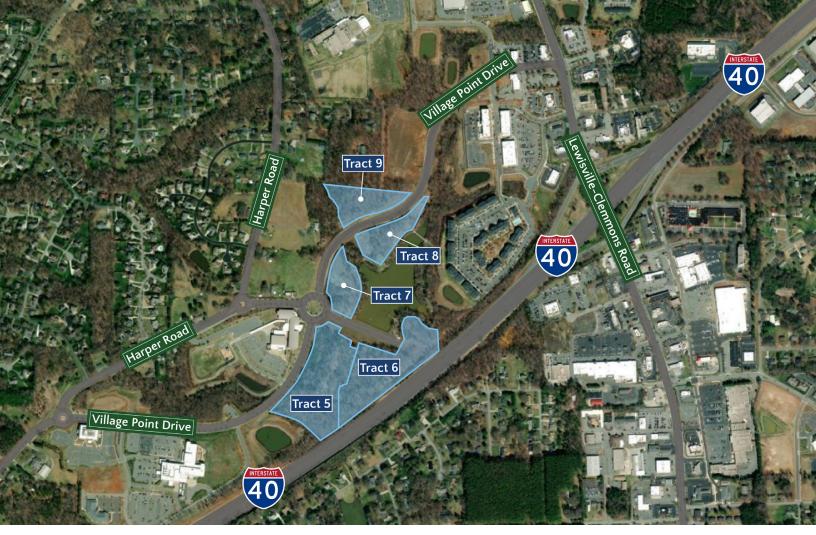

## **KEY FEATURES**

- 5 Parcels | ± 28.19 Acres Total
- Zoned Pedestrian Business- Special District
- Located in close proximity to Novant's Clemmons Medical Center, Morgan Elementary School, Clemmons Village, Town Center, and Peace Haven Village shopping centers
- Excellent frontage along Village Point Drive and Village Point Lake Drive

# **VILLAGE POINT LAND PARCELS** Village Point Drive & Village Point Lake Drive Clemmons, NC 27012

With great visibility from Interstate 40 and Harper Road, Village Point Land Parcels consists of 5 lots that total ±28.19 acres. The parcels are zoned Pedestrian Business- Special District- ideal for development of office, retail, residential, hospitality, and public uses. The lots have easy access to I-40, Lewisville-Clemmons & Peace Haven Roads, and are in close proximity to Clemmons Village, Town Center, and Peace Haven Village shopping centers.

| PARCEL          | PIN          | PRICE       | PRICE/ACRE   | ACREAGE |
|-----------------|--------------|-------------|--------------|---------|
| Phase 2 Tract 5 | 5883-82-0915 | \$3,180,000 | \$327,160.49 | ±9.72   |
| Phase 2 Tract 6 | 5883-83-6041 | \$2,980,000 | \$392,105.26 | ±7.6    |
| Phase 2 Tract 7 | 5883-83-2765 | \$900,000   | \$348,837.21 | ±2.58   |
| Phase 2 Tract 8 | 5883-84-6232 | \$990,000   | \$347,368.42 | ±2.85   |
| Phase 2 Tract 9 | 5883-84-4575 | \$1,300,000 | \$238,970.59 | ±5.44   |