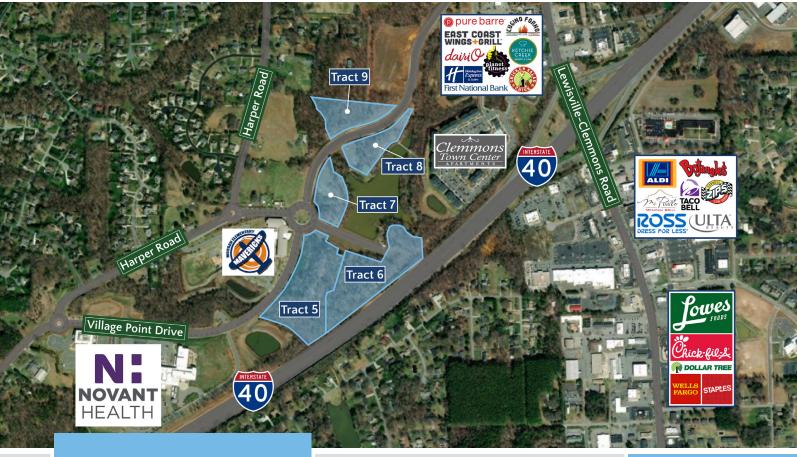

## **KEY FEATURES**

- 5 Parcels | ± 28.19 Acres Total
- Zoned Pedestrian Business- Special District
- Located in close proximity to Novant's Clemmons Medical Center, Morgan Elementary School, Clemmons Village, Town Center, and Peace Haven Village shopping centers
- Excellent frontage along Village Point Drive and Village Point Lake Drive

# **VILLAGE POINT LAND PARCELS** Village Point Drive & Village Point Lake Drive Clemmons, NC 27012

With great visibility from Interstate 40 and Harper Road, Village Point Land Parcels consists of 5 lots that total ±28.19 acres. The parcels are zoned Pedestrian Business- Special District- ideal for development of office, retail, residential, hospitality, and public uses. The lots have easy access to I-40, Lewisville-Clemmons & Peace Haven Roads, and are in close proximity to Clemmons Village, Town Center, and Peace Haven Village shopping centers.

| PARCEL          | PIN          | PRICE       | PRICE/ACRE   | ACREAGE |
|-----------------|--------------|-------------|--------------|---------|
| Phase 2 Tract 5 | 5883-82-0915 | \$3,180,000 | \$327,160.49 | ±9.72   |
| Phase 2 Tract 6 | 5883-83-6041 | \$2,980,000 | \$392,105.26 | ±7.6    |
| Phase 2 Tract 7 | 5883-83-2765 | \$900,000   | \$348,837.21 | ±2.58   |
| Phase 2 Tract 8 | 5883-84-6232 | \$990,000   | \$347,368.42 | ±2.85   |
| Phase 2 Tract 9 | 5883-84-4575 | \$1,300,000 | \$238,970.59 | ±5.44   |