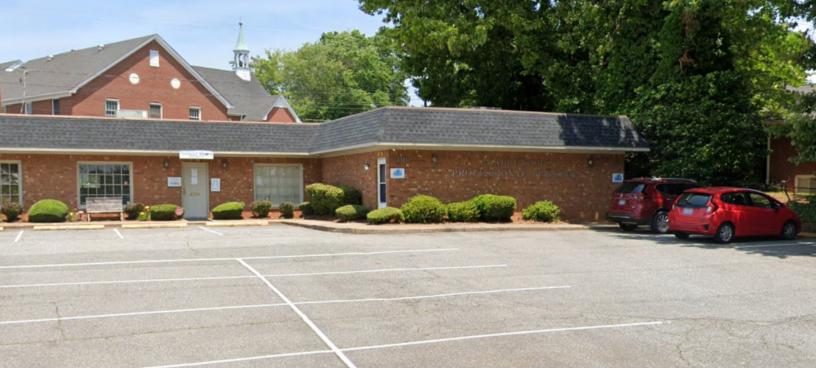

# MAPLEWOOD PROFESSIONAL BUILDING OFFICE CONDO

3111 Maplewood Avenue, Suite 101 Winston Salem, NC 27103

Don't miss this opportunity to lease this ±840 SF medical office condo located in the heart of Winston-Salem's premier medical submarket. Strategically located in close proximity to Novant Health's Forsyth Medical Center and Medical Park Hospital, this suite could facilitate a multitude of medical office uses. Currently being offered for \$1,250/ month Full Service.

## MAPLEWOOD PROFESSIONAL BUILDING OFFICE CONDO

| LOCATION          |                              |              |           |            |              |
|-------------------|------------------------------|--------------|-----------|------------|--------------|
| Address           | 3111 Maplewood Avenue, Suite | e 101        |           |            |              |
| City              | Winston-Salem                | Zip Code     | 27103     | County     | Forsyth      |
| PROPERTY DETAILS  |                              |              |           |            |              |
| Available SF ±    | 840                          | Office SF ±  | 840       | Year Built | 1970         |
| Building Exterior | Brick Masonry                | Parking      | Ample     |            |              |
| UTILITIES         |                              |              |           |            |              |
| Electrical        | Duke Energy                  | Water        | Municipal | Sewer      | Municipal    |
| TAX INFORMATION   |                              |              |           |            |              |
| Zoning            | HB - Highway Business        |              |           | Tax PIN    | 6815-70-3743 |
| PRICING & TERMS   |                              |              |           |            |              |
| Lease Rt/SF ±     | \$17.85                      | Rent/Month ± | \$1,250   | Lease Type | Full Service |