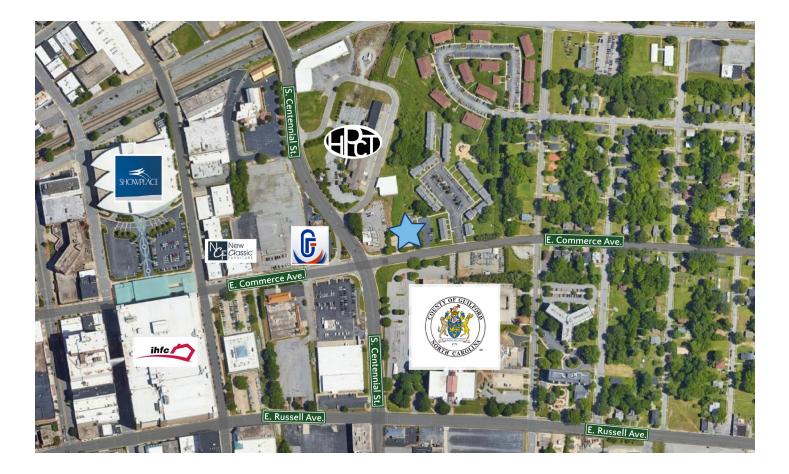

# LOCATION FEATURES

- Adjacent to Guilford County Courthouse
- Located in Central Business Showroom
  District
- Less than 1/4 of a mile from the International Market Center
- Approximately 2 miles from High Point
  University