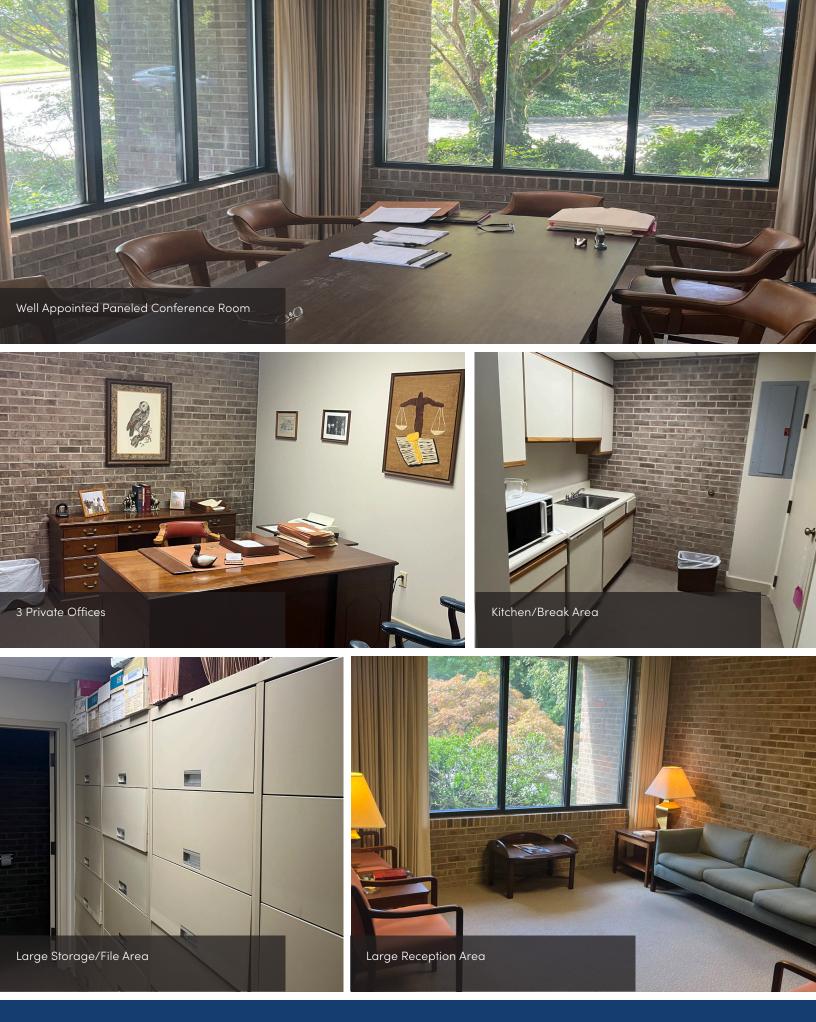

## **KEY FEATURES**

- Adjacent to Guilford County Courthouse
- Located in Central Business Showroom District
- 2 Bathrooms and Janitors Closet
- Reception Area Plus 3 Offices
- Well Appointed Paneled Conference Room
- Kitchen/Break Area
- Large Storage/File Area

# **BYERLY LAW OFFICE BUILDING**

505 East Commerce Avenue High Point, NC 27260

Byerly Law Office Building is conveniently located in the Central Business Showroom District and is adjacent to the Guilford County Courthouse. This building has a large waiting room, conference room, kitchen/break room, storage area, and 3 private offices. Located less than 1/4 of a mile from the International Market Center and 2 miles from High Point University, this 1,625 SF office building is perfect for a multitude of office users.