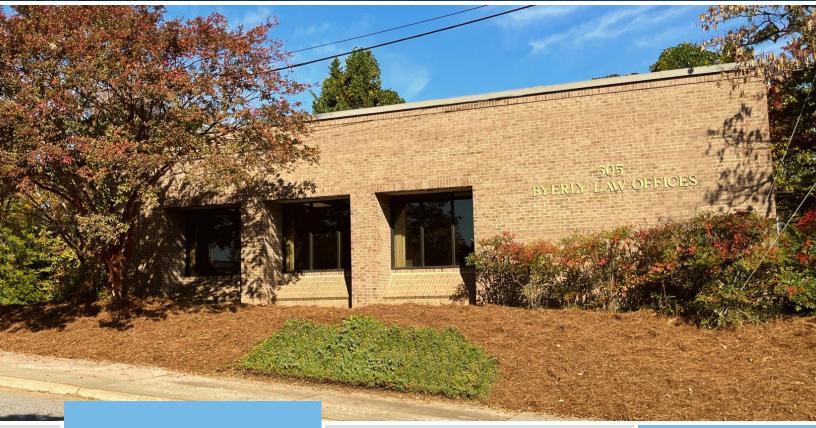

# **BYERLY LAW OFFICE BUILDING**

505 East Commerce Avenue High Point, NC 27260

Byerly Law Office Building is conveniently located in the Central Business Showroom District and is adjacent to the Guilford County Courthouse. This building has a large waiting room, conference room, kitchen/break room, storage area, and 3 private offices. Located less than 1/4 of a mile from the International Market Center and 2 miles from High Point University, this 1,625 SF office building is perfect for a multitude of office users.

# LOCATION FEATURES

- Adjacent to Guilford County Courthouse
- Located in Central Business Showroom
  District
- Less than 1/4 of a mile from the International Market Center
- Approximately 2 miles from High Point
  University