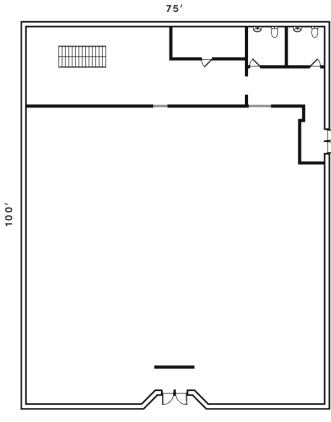

#### **RETAIL/FLEX**

**FLOOR PLAN** 

## WEST 1ST STREET RETAIL

| LOCATION         |                        |               |            |                  |         |
|------------------|------------------------|---------------|------------|------------------|---------|
| Address          | 1530 West First Street |               |            |                  |         |
| City             | Winston-Salem          | Zip Code      | 27101      | County           | Forsyth |
| PROPERTY DETAILS |                        |               |            |                  |         |
| Property Type    | Retail/Flex            | Avail SF ±    | 7,500      | SF/Floor ±       | 7,500   |
| Building SF ±    | 7,500                  | Retail SF ±   | 7,500      | Ceiling Height ± | 14      |
| Restrooms ±      | 2                      | Bldg Exterior | Brick      | Docks ±          | N/A     |
| Drive-ins ±      | N/A                    |               |            |                  |         |
| UTILITIES        |                        |               |            |                  |         |
| Water            | City of WS             | Sewer         | City of WS | Air              | HVAC    |
| PRICING & TERMS  |                        |               |            |                  |         |
| Lease Rt/SF±     | \$6.00 PSF             |               |            | Lease Type       | MG      |