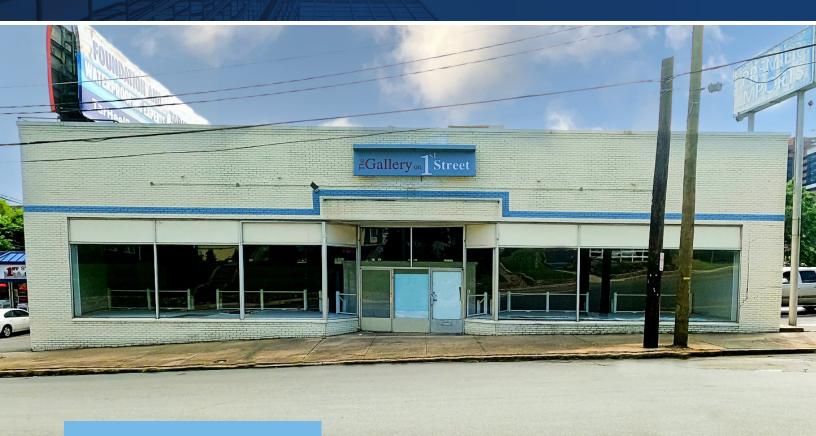

# WEST 1ST STREET RETAIL

1530 West 1st Street Winston Salem, NC 27101

Great lease opportunity near Atrium Health Wake Forest Baptist Medical Center and Downtown Winston-Salem. This property has great visibility on a well traveled portion of West 1st Street. With the building's open floor plan and high ceilings, it could be functional for many different businesses or uses.

## WEST 1ST STREET RETAIL

| LOCATION         |                        |               |            |                  |         |
|------------------|------------------------|---------------|------------|------------------|---------|
| Address          | 1530 West First Street |               |            |                  |         |
| City             | Winston-Salem          | Zip Code      | 27101      | County           | Forsyth |
| PROPERTY DETAILS |                        |               |            |                  |         |
| Property Type    | Retail/Flex            | Avail SF ±    | 7,500      | SF/Floor ±       | 7,500   |
| Building SF ±    | 7,500                  | Retail SF ±   | 7,500      | Ceiling Height ± | 14      |
| Restrooms ±      | 2                      | Bldg Exterior | Brick      | Docks ±          | N/A     |
| Drive-ins ±      | N/A                    |               |            |                  |         |
| UTILITIES        |                        |               |            |                  |         |
| Water            | City of WS             | Sewer         | City of WS | Air              | HVAC    |
| PRICING & TERMS  |                        |               |            |                  |         |
| Lease Rt/SF±     | \$6.00 PSF             |               |            | Lease Type       | MG      |