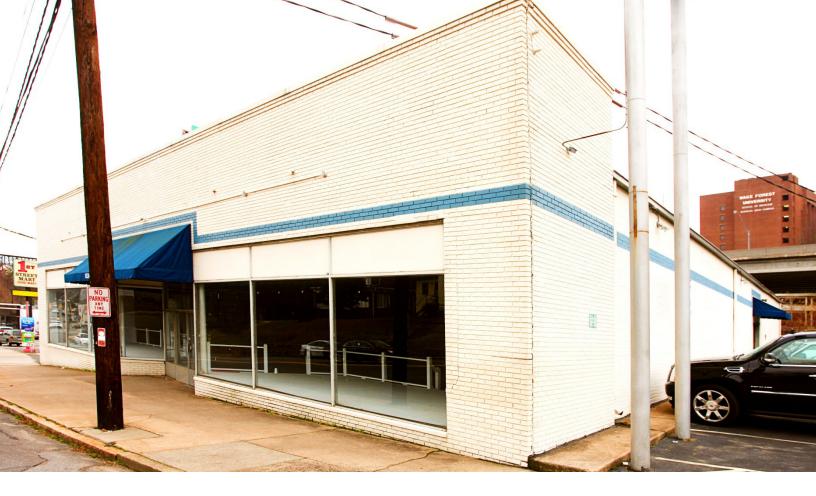

# WEST 1ST STREET RETAIL

1530 West 1st Street Winston Salem, NC 27101

Great lease opportunity near Atrium Health Wake Forest Baptist Medical Center and Downtown Winston-Salem. This property has great visibility on a well traveled portion of West 1st Street. With the building's open floor plan and high ceilings, it could be functional for many different businesses or uses.

## WEST 1ST STREET RETAIL

| LOCATION         |                        |               |            |                  |         |
|------------------|------------------------|---------------|------------|------------------|---------|
| Address          | 1530 West First Street |               |            |                  |         |
| City             | Winston-Salem          | Zip Code      | 27101      | County           | Forsyth |
| PROPERTY DETAILS |                        |               |            |                  |         |
| Property Type    | Retail/Flex            | Avail SF ±    | 7,500      | SF/Floor ±       | 7,500   |
| Building SF ±    | 7,500                  | Retail SF ±   | 7,500      | Ceiling Height ± | 14      |
| Restrooms ±      | 2                      | Bldg Exterior | Brick      | Docks ±          | N/A     |
| Drive-ins ±      | N/A                    |               |            |                  |         |
| UTILITIES        |                        |               |            |                  |         |
| Water            | City of WS             | Sewer         | City of WS | Air              | HVAC    |
| PRICING & TERMS  |                        |               |            |                  |         |
| Lease Rt/SF±     | \$6.00 PSF             |               |            | Lease Type       | MG      |