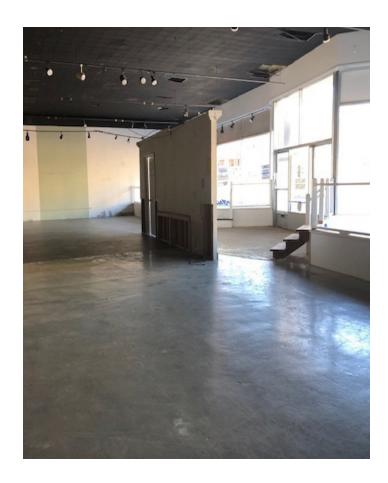

## **KEY FEATURES**

- ±7,500 SF
- Great visibility on 1st Street
- Open floor plan with no columns
- 14' ceilings
- Located near Atrium Health Wake Forest Baptist Medical Center

# WEST 1ST STREET RETAIL

1530 West 1st Street Winston Salem, NC 27101

Great lease opportunity near Atrium Health Wake Forest Baptist Medical Center and Downtown Winston-Salem. This property has great visibility on a well traveled portion of West 1st Street. With the building's open floor plan and high ceilings, it could be functional for many different businesses or uses.