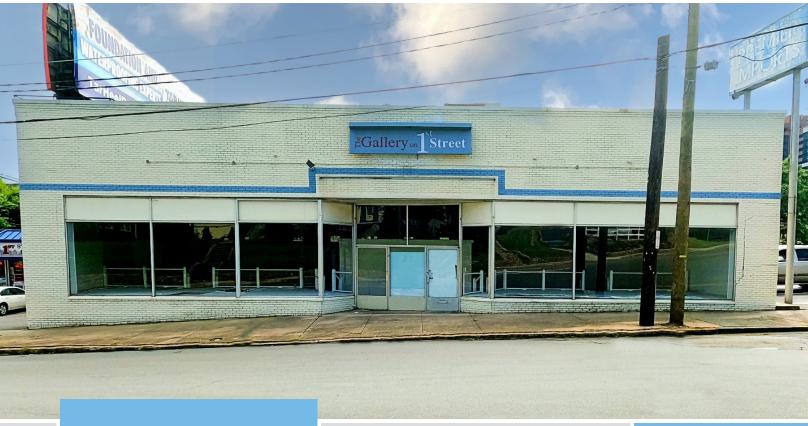

# **WEST 1ST STREET RETAIL**

1530 West 1st Street Winston Salem, NC 27101

Great lease opportunity near Atrium Health Wake Forest Baptist Medical Center and Downtown Winston-Salem. This property has great visibility on a well traveled portion of West 1st Street. With the building's open floor plan and high ceilings, it could be functional for many different businesses or uses.

#### **KEY FEATURES**

- +7.500 SI
- Great visibility on 1st Street
- Open floor plan with no columns
- 14' ceilings
- Located near Atrium Health Wake Forest Baptist Medica Center

RETAIL/FLEX

FOR LEASE | \$7.00 MG