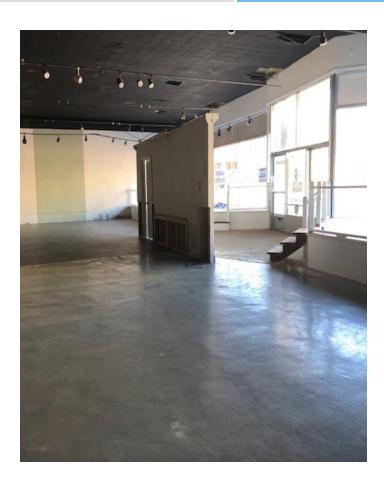

#### **KEY FEATURES**

- +7.500 SI
- Great visibility on 1st Street
- Open floor plan with no columns
- 14' ceilings
- Located near Atrium Health Wake Forest Baptist Medica Center

RETAIL/FLEX

FOR LEASE | \$7.00 MG