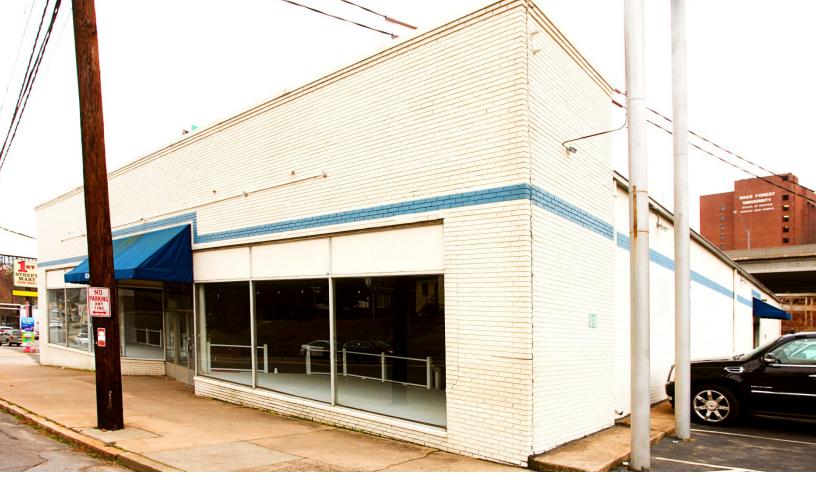

# **WEST 1ST STREET RETAIL**

1530 West 1st Street Winston Salem, NC 27101

Great lease opportunity near Atrium Health Wake Forest Baptist Medical Center and Downtown Winston-Salem. This property has great visibility on a well traveled portion of West 1st Street. With the building's open floor plan and high ceilings, it could be functional for many different businesses or uses.

### LOCATION FEATURES

- Located near Atrium Health Wake Forest Baptist Medical Center
- Easy access to Salem Parkway
- Just west of Downtown Winston-Salem