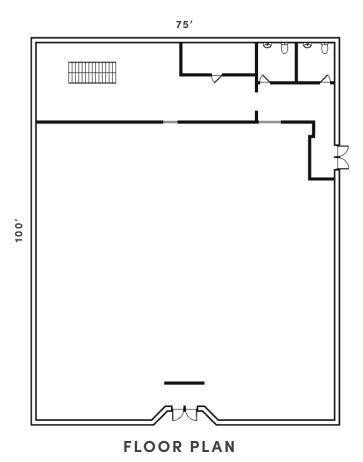

## **WEST 1ST STREET RETAIL**

| 1530 West First Street |                                                       |                                                                                                                                                                                     | '                                                                                                                                                                                                                                                              |                                                                                                                                                                                                                                                                                                                                                                            |
|------------------------|-------------------------------------------------------|-------------------------------------------------------------------------------------------------------------------------------------------------------------------------------------|----------------------------------------------------------------------------------------------------------------------------------------------------------------------------------------------------------------------------------------------------------------|----------------------------------------------------------------------------------------------------------------------------------------------------------------------------------------------------------------------------------------------------------------------------------------------------------------------------------------------------------------------------|
| Winston-Salem          | Zip Code                                              | 27101                                                                                                                                                                               | County                                                                                                                                                                                                                                                         | Forsyth                                                                                                                                                                                                                                                                                                                                                                    |
| 6                      |                                                       |                                                                                                                                                                                     |                                                                                                                                                                                                                                                                |                                                                                                                                                                                                                                                                                                                                                                            |
| Retail/Flex            | Avail SF ±                                            | 7,500                                                                                                                                                                               | SF/Floor ±                                                                                                                                                                                                                                                     | 7,500                                                                                                                                                                                                                                                                                                                                                                      |
| 7,500                  | Retail SF ±                                           | 7,500                                                                                                                                                                               | Ceiling Height ±                                                                                                                                                                                                                                               | 14                                                                                                                                                                                                                                                                                                                                                                         |
| 2                      | Bldg Exterior                                         | Brick                                                                                                                                                                               | Docks ±                                                                                                                                                                                                                                                        | N/A                                                                                                                                                                                                                                                                                                                                                                        |
| N/A                    |                                                       |                                                                                                                                                                                     |                                                                                                                                                                                                                                                                |                                                                                                                                                                                                                                                                                                                                                                            |
|                        |                                                       |                                                                                                                                                                                     |                                                                                                                                                                                                                                                                |                                                                                                                                                                                                                                                                                                                                                                            |
| City of WS             | Sewer                                                 | City of WS                                                                                                                                                                          | Air                                                                                                                                                                                                                                                            | HVAC                                                                                                                                                                                                                                                                                                                                                                       |
|                        |                                                       |                                                                                                                                                                                     |                                                                                                                                                                                                                                                                |                                                                                                                                                                                                                                                                                                                                                                            |
| \$6.00 PSF             |                                                       |                                                                                                                                                                                     | Lease Type                                                                                                                                                                                                                                                     | MG                                                                                                                                                                                                                                                                                                                                                                         |
|                        | Winston-Salem  Retail/Flex  7,500  2  N/A  City of WS | Winston-Salem         Zip Code           S         Retail/Flex         Avail SF ±           7,500         Retail SF ±           2         Bldg Exterior           N/A         Sewer | Winston-Salem         Zip Code         27101           S         Retail/Flex         Avail SF ±         7,500           7,500         Retail SF ±         7,500           2         Bldg Exterior         Brick           N/A         Sewer         City of WS | Winston-Salem         Zip Code         27101         County           S           Retail/Flex         Avail SF ±         7,500         SF/Floor ±           7,500         Retail SF ±         7,500         Ceiling Height ±           2         Bldg Exterior         Brick         Docks ±           N/A         City of WS         Sewer         City of WS         Air |