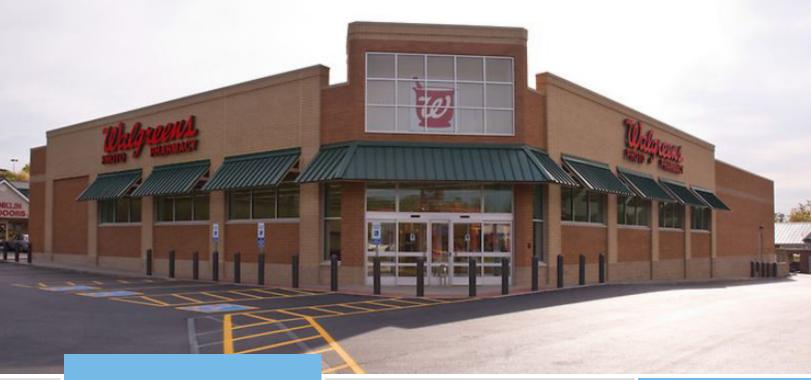

# DARK WALGREENS ROCKY MOUNT, VA

290 Old Franklin Turnpike Rocky Mount, VA 24151

Excellent sublease opportunity for a former Walgreens location in Rocky Mount, VA. This property is located at a high traffic signalized corner, with great visibility from Old Franklin Turnpike. Master Lease runs through 10/31/35.

#### **KEY FEATURES**

- ±14,550 SF
- ±1.38 Acre Site
- 43 Parking Spot
- Existing Drive-Thru Window
- AADT: 20,000
- Zoned GB: General Business
- Built in 2010
- Master Lease Expires 10/31/2035

RETAIL

SUBLEASE | \$10 PSF