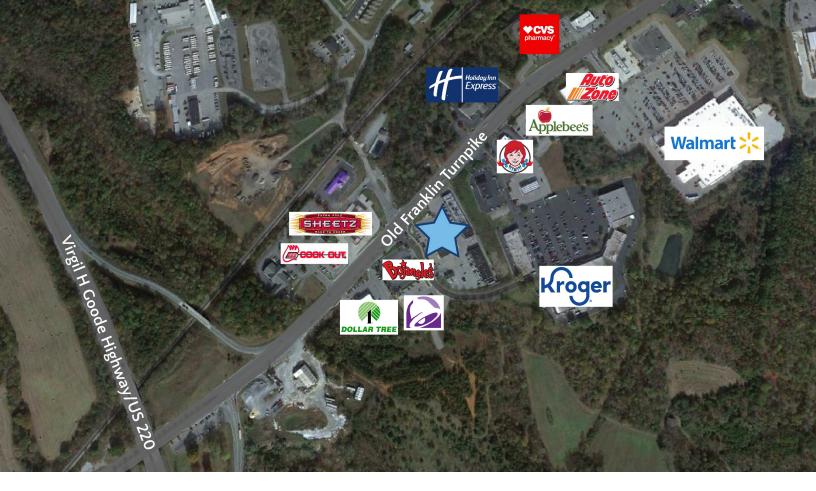

# DARK WALGREENS ROCKY MOUNT, VA

290 Old Franklin Turnpike Rocky Mount, VA 24151

Excellent sublease opportunity for a former Walgreens location in Rocky Mount, VA. This property is located at a high traffic signalized corner, with great visibility from Old Franklin Turnpike. Master Lease runs through 10/31/35.

#### LOCATION Address 290 Old Franklin Turnpike City Rocky Mount State/Zip VA/24151 Franklin County **PROPERTY DETAILS** Property Type Retail 1.38 Avail SF ± Acres ± 14,550 Parking ± Year Built 43 Building SF ± 14,550 2010 TAX INFORMATION Zoning GB **PRICING & TERMS** Lease Rt/SF ± \$10.00 Lease Type Sublease HICKMAN REDWOOL GLADE HILL ROCKY 870