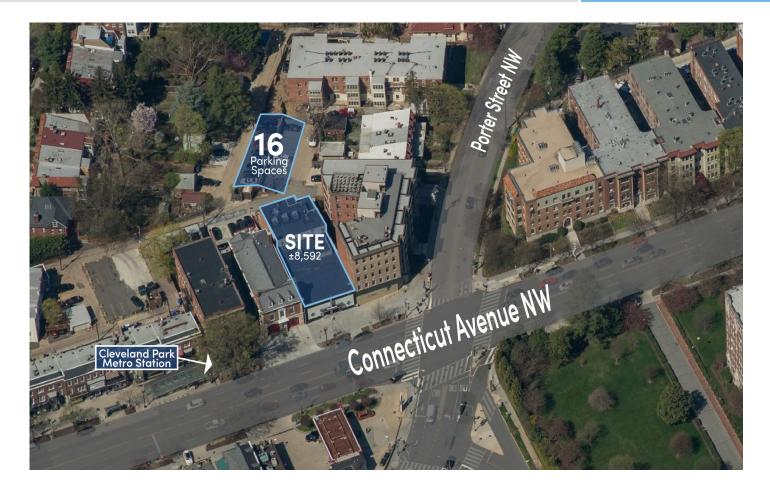

### **KEY FEATURES**

- ±8,592 SF
- High Visibility with Frontage on Connecticut Ave NW
- 16 Dedicated Parking Spots
- AADT 40,000 Connecticut Avenue NW
- ~150' from the Cleveland Park Metro Station
- Master Lease Expires 4/30/39

## LOCATION FEATURES

- Great frontage and visibility on Connecticut Avenue (40,000 AADT)
- Located less than a block from Cleveland Park Metro Station

751 WEST FOURTH STREET, SUITE 310 • WINSTON-SALEM, NORTH CAROLINA 27101 • COMMERCIALREALTYNC.COM • 336.793.0890