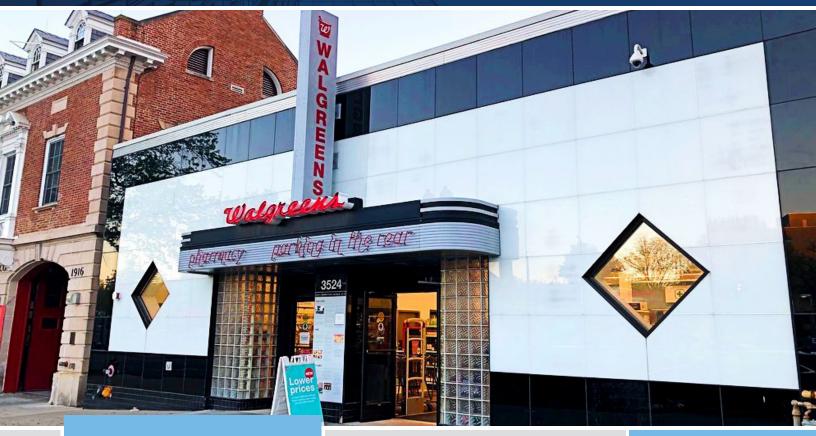

# DARK WALGREENS -CONNECTICUT AVENUE

3524 Connecticut Avenue, NW

Washington DC, 20008

Excellent opportunity to sublease a former Walgreens location in the Cleveland Park area of Washington, DC. This property has great visibility on Connecticut Ave, a strong retail corridor of northwest DC. This location includes 16 dedicated parking spots, rare for this area.

### **KEY FEATURES**

- ±8,592 SF
- High Visibility with Frontage on Connecticut Ave NW
- 16 Dedicated Parking Spots
- AADT 40,000 Connecticut Avenue NW
- ~150' from the Cleveland Park Metro Station
- Master Lease Expires 4/30/39