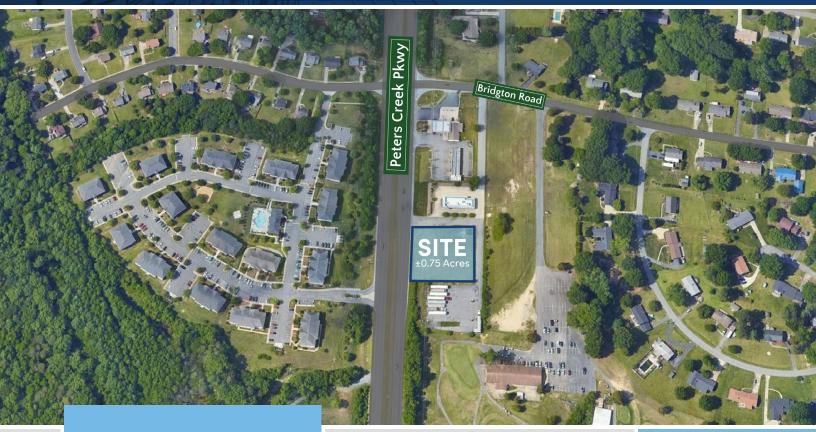

### **KEY FEATURES**

- Adjacent to A Cleaner World and Wilshire Golf Club
- Located in the fast growing south Forsyth/north Davidson submarke
- Utilities in place
- Zoned Highway Business
- 200' of road frontage on Peters Creek Parkway
- 23,500 VPD on Peters Creek Parkway (2019)

# SOUTHERN FORSYTH COUNTY BTS/GROUND LEASE SITE

850 Cleaner World Drive Winston Salem, NC 27127

This  $\pm 0.75$  acre build-to-suit/ground lease property has over 200 feet of road frontage on busy Peters Creek Parkway in the fast growing south Forsyth/ north Davidson county submarket. Located beside A Cleaner World and the Wilshire Golf Club, the land has utilities in place and is zoned highway business.