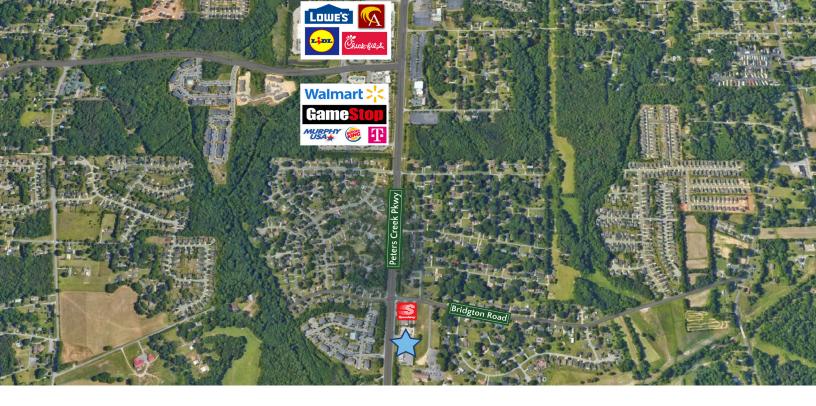

### **KEY FEATURES**

- Adjacent to A Cleaner World and Wilshire Golf Club
- Located in the fast growing south Forsyth/north Davidson submarke
- Utilities in place
- Zoned Highway Business
- 200' of road frontage on Peters Creek Parkway
- 23,500 VPD on Peters Creek Parkway (2019)

# SOUTHERN FORSYTH COUNTY BTS/GROUND LEASE SITE

850 Cleaner World Drive Winston Salem, NC 27127

This  $\pm 0.75$  acre build-to-suit/ground lease property has over 200 feet of road frontage on busy Peters Creek Parkway in the fast growing south Forsyth/ north Davidson county submarket. Located beside A Cleaner World and the Wilshire Golf Club, the land has utilities in place and is zoned highway business.