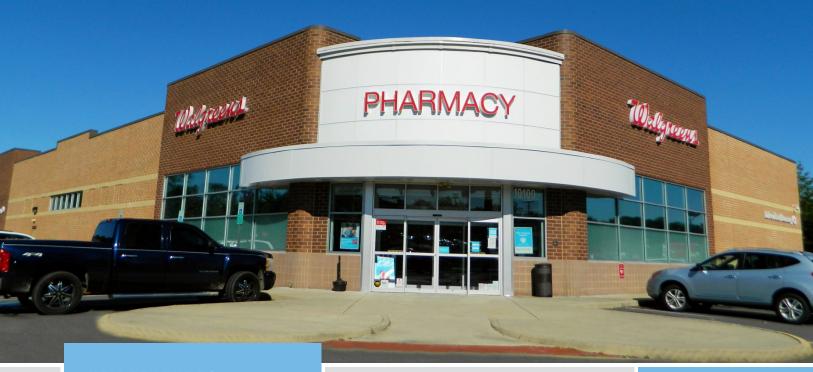

# DARK WALGREENS FREDERICKSBURG, VA

10100 Jefferson Davis Highway Fredericksburg, VA 22407

Excellent sublease opportunity for a former Walgreens location in Fredericksburg, VA. This property is located at a high traffic signalized corner, with great visibility from VA Hwy 1. Master Lease runs through 1/31/2027.

# DARK WALGREENS - FREDERICKSBURG, VA

#### LOCATION Address 10100 Jefferson Davis Highway City Fredericksburg VA/22407 State/Zip County Spotsylvania **PROPERTY DETAILS** Retail Avail SF ± **Property Type** Acres ± 1.75 14,564 Parking ± 70 Building SF ± 14,564 Year Built 2007 PRICING & TERMS Lease Rt/SF ± \$14.00 Sublease Lease Type