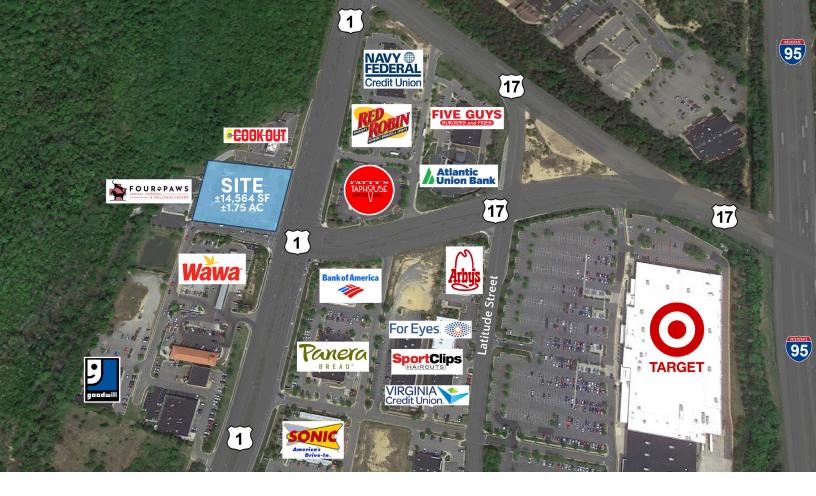

# DARK WALGREENS FREDERICKSBURG, VA

10100 Jefferson Davis Highway Fredericksburg, VA 22407

Excellent sublease opportunity for a former Walgreens location in Fredericksburg, VA. This property is located at a high traffic signalized corner, with great visibility from VA Hwy 1. Master Lease runs through 1/31/2027.

#### LOCATION Address 10100 Jefferson Davis Highway City Fredericksburg VA/22407 State/Zip County Spotsylvania **PROPERTY DETAILS** Retail Avail SF ± **Property Type** Acres ± 1.75 14,564 Parking ± 70 Building SF ± 14,564 Year Built 2007 PRICING & TERMS Lease Rt/SF ± \$14.00 Sublease Lease Type