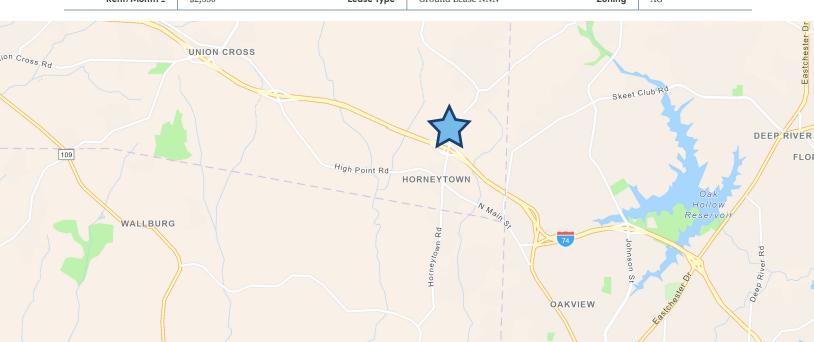

## KERNERSVILLE - HIGH POINT BTS/GROUND LEASE SITE

2770 Highway 66 South Kernersville, NC 27284

This  $\pm 3.03$  acre build-to-suit/ground lease property is approximately 0.2 miles from I- 74 near the Forsyth County and Guilford County border. The site has over 185 feet of road frontage on NC Highway 66 which has over 34,400 vehicles per day.