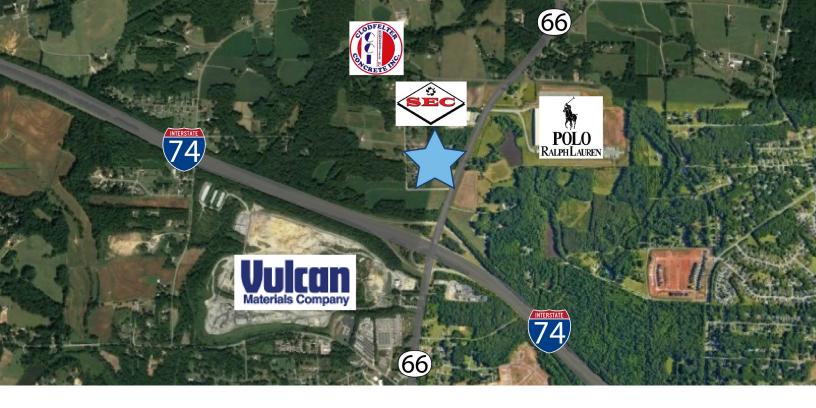

**KEY FEATURES** 

- Across the Street from Polo/Ralph
  Lauren Distribution Center
- 34.400 VPD I-74 & Hwy 66 (2022)
- 185' of Frontage on Hwy 66
- ±0.2 Miles from I-74
- City of High Point ET

LAND

**GROUND LEASE NNN** 