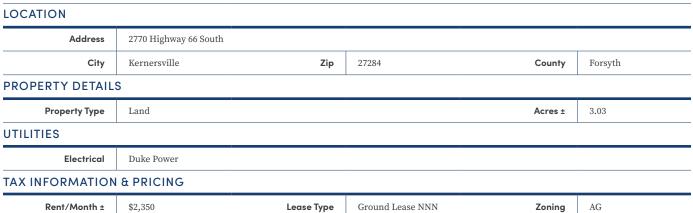

## KERNERSVILLE - HIGH POINT BTS/GROUND LEASE SITE

2770 Highway 66 South Kernersville, NC 27284

This  $\pm 3.03$  acre build-to-suit/ground lease property is approximately 0.2 miles from I- 74 near the Forsyth County and Guilford County border. The site has over 185 feet of road frontage on NC Highway 66 which has over 34,400 vehicles per day.