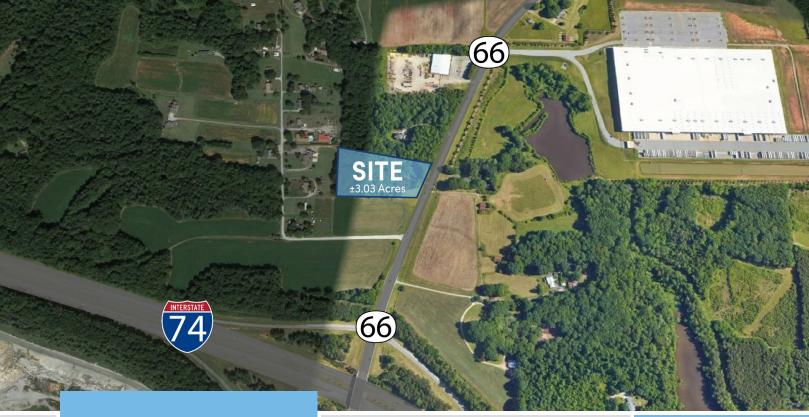

## KERNERSVILLE - HIGH POINT BTS/GROUND LEASE SITE

2770 Highway 66 South Kernersville, NC 27284

This  $\pm 3.03$  acre build-to-suit/ground lease property is approximately 0.2 miles from I- 74 near the Forsyth County and Guilford County border. The site has over 185 feet of road frontage on NC Highway 66 which has over 34,400 vehicles per day.