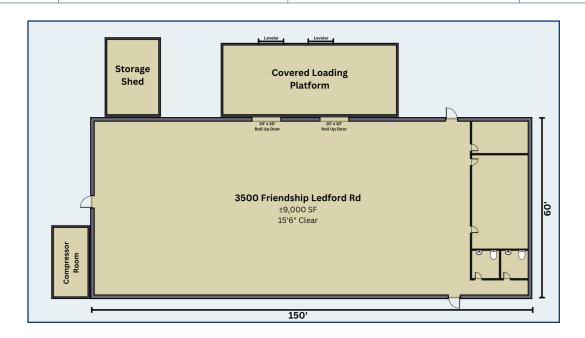

### **KEY FEATURES**

- ±9,000 SF Clearspan Warehouse
- 2 10' x 10' Roll Up Doors
- 15'6" Clear Height
- Covered Loading Dock with 2 Levelers
- Additional Shed and Compressor Rooms (Not in Square Footage)
- 2 Restrooms

# **3500 FRIENDSHIP LEDFORD ROAD**

| LOCATION          |                              |                |            |            |               |
|-------------------|------------------------------|----------------|------------|------------|---------------|
| Address           | 3500 Friendship Ledford Road |                |            | City       | Winston-Salem |
| State             | NC                           | Zip            | 27107      | County     | Davidson      |
| PROPERTY DETAILS  |                              |                |            |            |               |
| Property Type     | Industrial                   | Acres ±        | 2.06       | Avail SF ± | 9,000         |
| Restrooms ±       | 2                            | Ceiling Height | 15'6"      | Docks      | 2             |
| TAX INFO / PRICIN | G & TERMS                    |                |            |            |               |
| Zoning            | LI - Light Industrial        | Lease Rt/SF    | \$6.95 PSF | Lease Type | NNN           |