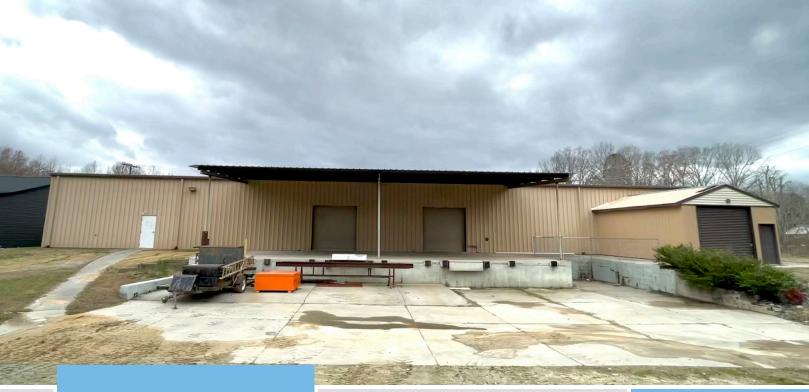

# 3500 FRIENDSHIP LEDFORD ROAD

3500 Friendship Ledford Road Winston Salem, NC 27107

Excellent lease opportunity on a small warehouse in southeast Winston-Salem. This 9,000 SF clearspan warehouse has 2 - 10'x10' roll up doors with a large covered loading platform. In addition to the warehouse, there is an attached shed and compressor room, not counted in the square footage.

### **KEY FEATURES**

- ±9,000 SF Clearspan Warehouse
- 2 10' x 10' Roll Up Doors
- 15'6" Clear Height
- Covered Loading Dock with 2 Levelers
- Additional Shed and Compressor Rooms (Not in Square Footage)
- 2 Restrooms