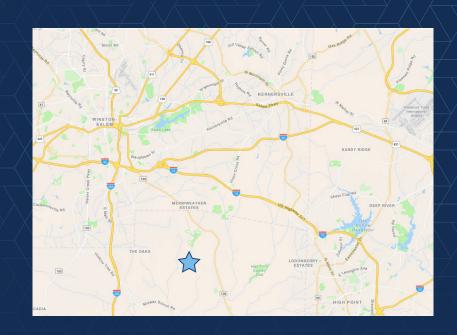

## LOCATION FEATURES

- Located on the corner of Friendship-Ledford Rd & Mostinger Rd
- 5 miles from I-74 (Union Cross Exit)
- Less than 7 miles from I-128

751 WEST FOURTH STREET, SUITE 310 • WINSTON-SALEM, NORTH CAROLINA 27101 • COMMERCIALREALTYNC.COM • 336.793.0890