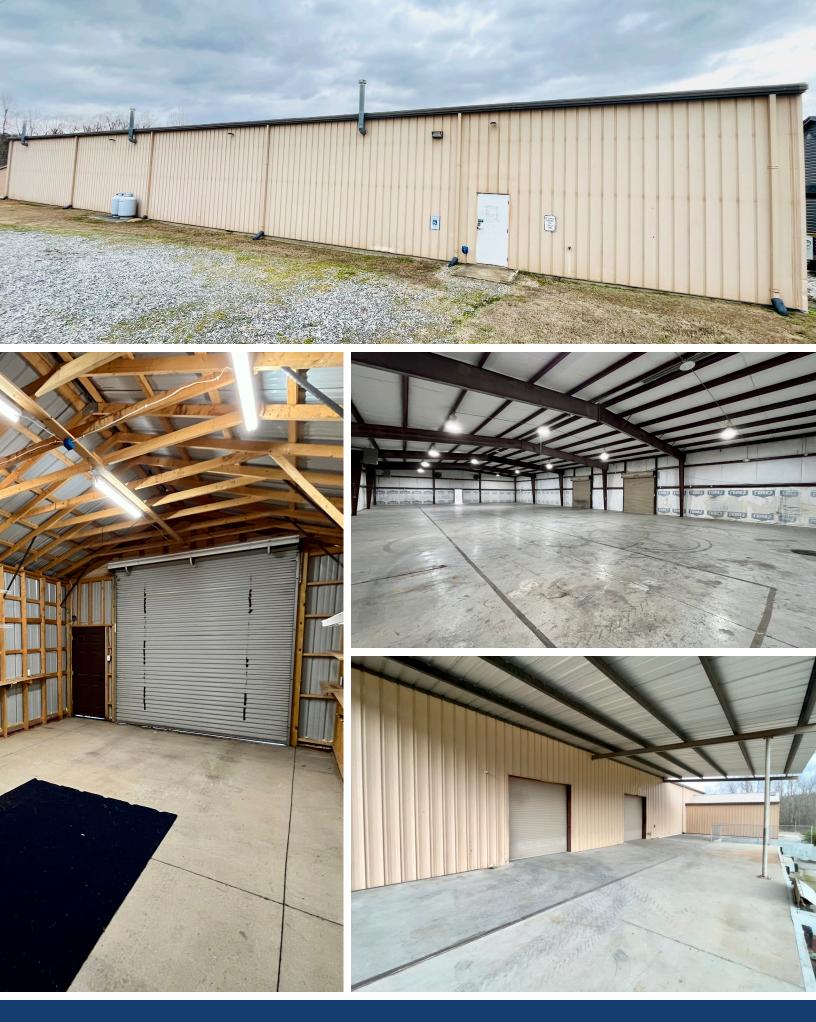

# 3500 FRIENDSHIP LEDFORD ROAD

3500 Friendship Ledford Road Winston Salem, NC 27107

Excellent lease opportunity on a small warehouse in southeast Winston-Salem. This 9,000 SF clearspan warehouse has 2 - 10'x10' roll up doors with a large covered loading platform. In addition to the warehouse, there is an attached shed and compressor room, not counted in the square footage.

### **KEY FEATURES**

- ±9,000 SF Clearspan Warehouse
- 2 10' x 10' Roll Up Doors
- 15'6" Clear Height
- Covered Loading Dock with 2 Levelers
- Additional Shed and Compressor Rooms (Not in Square Footage)
- 2 Restrooms