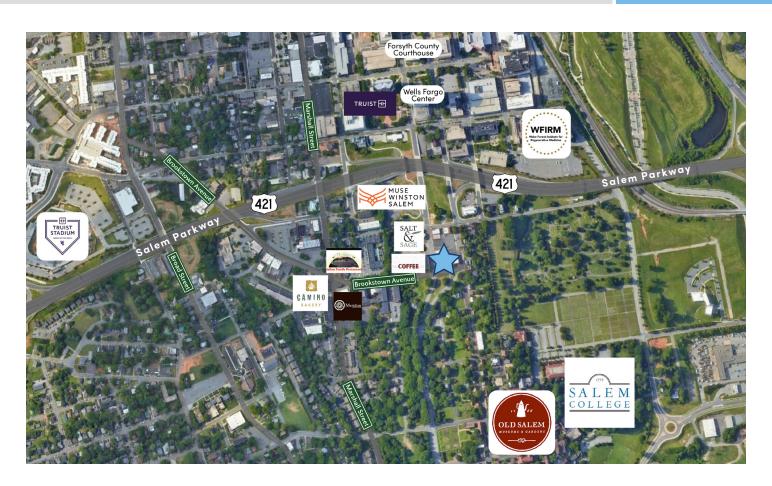

## LOCATION FEATURES

- Located on the edge of Historic Old Salem
- Easy access (0.2 miles) to Salem Parkway/ US - 421
- Located adjacent to the new Sayso
  Coffeehouse and the Winston-Salem
  Strollway
- Located in DTWS zip code