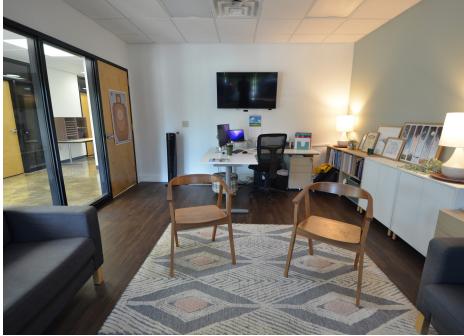

**KEY FEATURES** 

- Modern office design
- Large lobby
- Copy / Mail Arec
- 11 oversized offices and cubicle/ storage area
- 2 Private Bathrooms

EXECUTIVE OFFICE

FORIFASE

## BROOKSTOWN AVE SMALL OFFICE OR KEYMAN

11 Brookstown Avenue Winston Salem, NC 27101

This  $\pm 3,422$  SF office space is conveniently located on the edge of Historic Old Salem, with easy access to Salem Parkway and is adjacent to Sayso Coffee and the Winston-Salem Strollway. This space has a total of 11 very spacious offices, large lobby, break area, and private bathrooms. Perfect for single office users in need of a professional setting to meet clients and build their business, or a single office user that needs a great downtown location but easy to access and walkable ameneties.