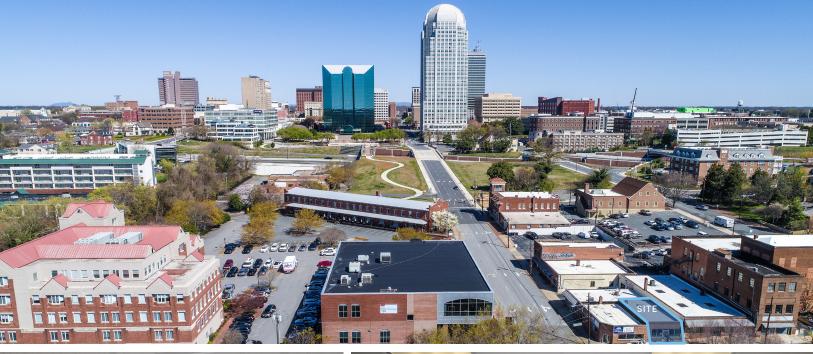

## BROOKSTOWN AVE SMALL OFFICE OR KEYMAN

11 Brookstown Avenue Winston Salem, NC 27101

This  $\pm 3,422$  SF office space is conveniently located on the edge of Historic Old Salem, with easy access to Salem Parkway and is adjacent to Sayso Coffee and the Winston-Salem Strollway. This space has a total of 11 very spacious offices, large lobby, break area, and private bathrooms. Perfect for single office users in need of a professional setting to meet clients and build their business, or a single office user that needs a great downtown location but easy to access and walkable ameneties.

## LOCATION FEATURES

- Located on the edge of Historic Old Salem
- Easy access (0.2 miles) to Salem Parkway/ US - 421
- Located adjacent to the new Sayso
  Coffeehouse and the Winston-Salem
  Strollway
- Located in DTWS zip code