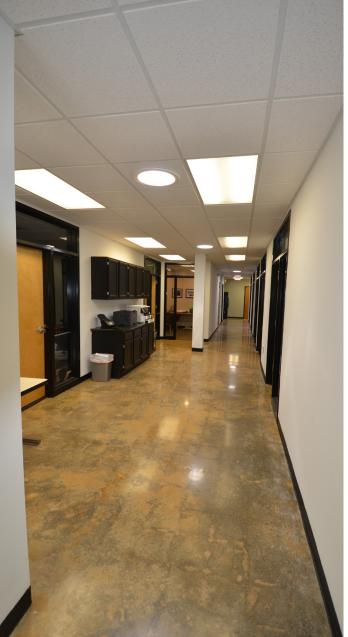

**KEY FEATURES** 

- Modern office design
- Large lobby
- Copy / Mail Arec
- 11 oversized offices and cubicle/ storage area
- 2 Private Bathrooms

EXECUTIVE OFFICE

FORIFASE

## BROOKSTOWN AVE SMALL OFFICE OR KEYMAN

11 Brookstown Avenue Winston Salem, NC 27101

This  $\pm 3,422$  SF office space is conveniently located on the edge of Historic Old Salem, with easy access to Salem Parkway and is adjacent to Sayso Coffee and the Winston-Salem Strollway. This space has a total of 11 very spacious offices, large lobby, break area, and private bathrooms. Perfect for single office users in need of a professional setting to meet clients and build their business, or a single office user that needs a great downtown location but easy to access and walkable ameneties.