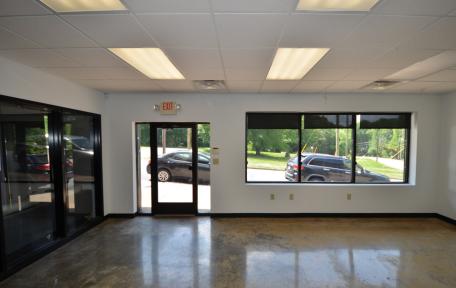

**KEY FEATURES** 

- Modern office design
- Large lobby
- Copy / Mail Arec
- 11 oversized offices and cubicle/ storage area
- 2 Private Bathrooms

EXECUTIVE OFFICE

FORIFASE

## BROOKSTOWN AVE SMALL OFFICE OR KEYMAN

11 Brookstown Avenue Winston Salem, NC 27101

This  $\pm 3,422$  SF office space is conveniently located on the edge of Historic Old Salem, with easy access to Salem Parkway and is adjacent to Sayso Coffee and the Winston-Salem Strollway. This space has a total of 11 very spacious offices, large lobby, break area, and private bathrooms. Perfect for single office users in need of a professional setting to meet clients and build their business, or a single office user that needs a great downtown location but easy to access and walkable ameneties.