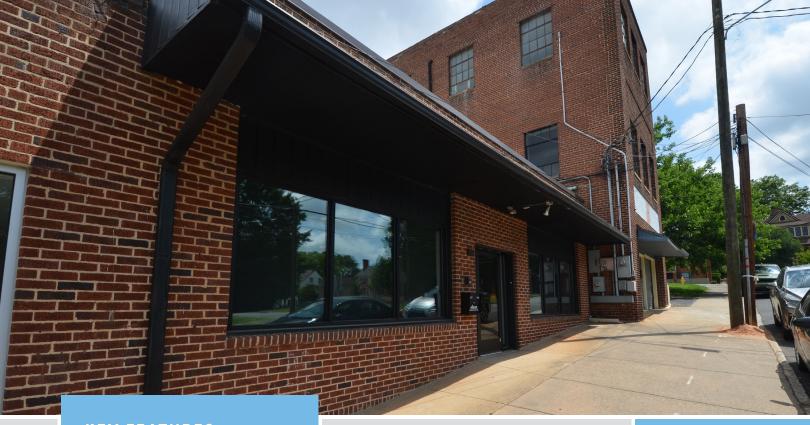

**KEY FEATURES** 

- Modern office design
- Large lobby
- Copy / Mail Arec
- 11 oversized offices and cubicle/ storage area
- 2 Private Bathrooms

EXECUTIVE OFFICE

FORIFASE

## BROOKSTOWN AVE SMALL OFFICE OR KEYMAN

11 Brookstown Avenue Winston Salem, NC 27101

This  $\pm 3,422$  SF office space is conveniently located on the edge of Historic Old Salem, with easy access to Salem Parkway and is adjacent to Sayso Coffee and the Winston-Salem Strollway. This space has a total of 11 very spacious offices, large lobby, break area, and private bathrooms. Perfect for single office users in need of a professional setting to meet clients and build their business, or a single office user that needs a great downtown location but easy to access and walkable ameneties.