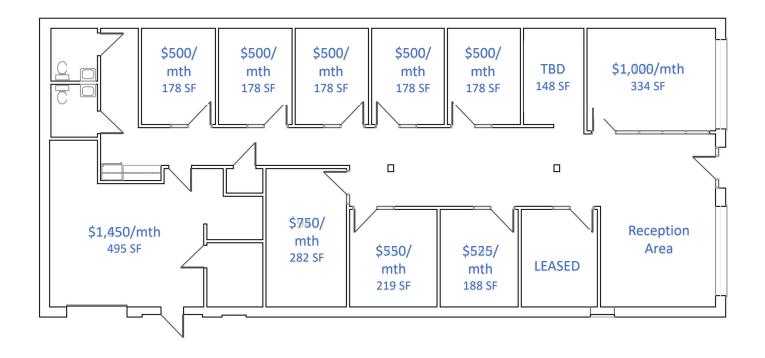

## **BROOKSTOWN PRIVATE OFFICE SUITES**

| OCATION               |                      |                  |                        |               |               |
|-----------------------|----------------------|------------------|------------------------|---------------|---------------|
| LOCATION              |                      |                  |                        |               |               |
| Address               | 11 Brookstown Avenue |                  |                        |               |               |
| City                  | Winston-Salem        | Zip Code         | 27101                  | County        | Forsyth       |
| PROPERTY DETAIL       | S                    |                  |                        |               |               |
| Property Type         | Office               | Avail SF ±       | 178 - 3,422            | Acres ±       | 0.9           |
| Restrooms ±           | 2                    | Ceiling Height ± | 9'                     | Parking ±     | 5+            |
| Office SF ±           | 178 - 3,422          | Retail SF ±      | 3,422 w/ Change of Use | Roof          | Flat/Membrane |
| SF per Floor ±        | 3,422                | Year Built ±     | 1945                   | Bldg Exterior | Brick         |
| JTILITIES             |                      |                  |                        |               |               |
| Electrical            | Duke                 |                  |                        | Water/Sewer   | Municipal     |
| Heat                  | Electric             |                  |                        | Gas           | Piedmont      |
| TAX INFORMATION       |                      |                  |                        |               |               |
| Zoning                | РВ                   |                  |                        | Tax Block     | 64            |
| Tax PIN               | 6835-24-6433         |                  |                        | Tax Lots      | 111B          |
| PRICING & TERMS       |                      |                  |                        |               |               |
| Full Lease Rt/SF±     | \$16.50 - Negotiable |                  |                        | Lease Type    | MG            |
| Per Suite Lease Price | From \$500/month     |                  |                        | Lease Type    | Full Service  |