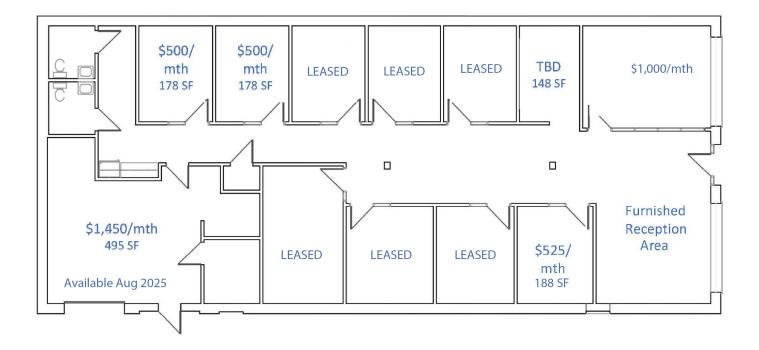

# **BROOKSTOWN AVE EXECUTIVE SUITES**

11 Brookstown Avenue Winston Salem, NC 27101

This ±3,422 SF office space is conveniently located on the edge of Historic Old Salem, with easy access to Salem Parkway and is adjacent to Sayso Coffee and the Winston-Salem Strollway. This space has a total of 11 very spacious offices, large furnished lobby, break area, and private bathrooms. Perfect for small office users in need of a professional setting to meet clients and build their business, In a great downtown location with easy to access and walkable ameneties. Rates start at \$500/month including internet.

## **BROOKSTOWN PRIVATE OFFICE SUITES**

| Address               | 11 Brookstown Avenue |                  |                        |               |               |
|-----------------------|----------------------|------------------|------------------------|---------------|---------------|
| City                  | Winston-Salem        | Zip Code         | 27101                  | County        | Forsyth       |
| ROPERTY DETAIL        | S                    |                  |                        |               |               |
| Property Type         | Office               | Avail SF ±       | 178 - 3,422            | Acres ±       | 0.9           |
| Restrooms ±           | 2                    | Ceiling Height ± | 9'                     | Parking ±     | 5+            |
| Office SF ±           | 178 - 3,422          | Retail SF ±      | 3,422 w/ Change of Use | Roof          | Flat/Membrane |
| SF per Floor ±        | 3,422                | Year Built ±     | 1945                   | Bldg Exterior | Brick         |
| ITILITIES             |                      |                  |                        |               |               |
| Electrical            | Duke                 |                  |                        | Water/Sewer   | Municipal     |
| Heat                  | Electric             |                  |                        | Gas           | Piedmont      |
| AX INFORMATION        | l                    |                  |                        |               | 1             |
| Zoning                | РВ                   |                  |                        | Tax Block     | 64            |
| Tax PIN               | 6835-24-6433         |                  |                        | Tax Lots      | 111B          |
| RICING & TERMS        |                      |                  |                        |               |               |
| Per Suite Lease Price | From \$500/month     |                  |                        | Lease Type    | Full Service  |