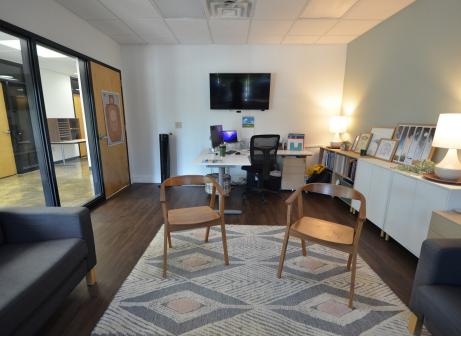

## **KEY FEATURES**

- Modern office design
- Large lobby
- Copy / Mail Area
- 11 oversized offices and cubicle/ total area
- 2 Private Bathrooms

# **BROOKSTOWN AVE EXECUTIVE SUITES**

11 Brookstown Avenue Winston Salem, NC 27101

This ±3,422 SF office space is conveniently located on the edge of Historic Old Salem, with easy access to Salem Parkway and is adjacent to Sayso Coffee and the Winston-Salem Strollway. This space has a total of 11 very spacious offices, large furnished lobby, break area, and private bathrooms. Perfect for small office users in need of a professional setting to meet clients and build their business, In a great downtown location with easy to access and walkable ameneties. Rates start at \$500/month including internet.