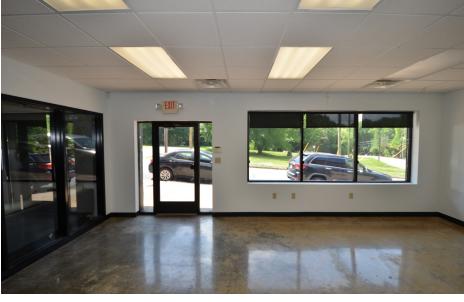

## **KEY FEATURES**

- Modern office design
- Large lobby
- Copy / Mail Area
- 11 oversized offices and cubicle/ total area
- 2 Private Bathrooms

# **BROOKSTOWN AVE EXECUTIVE SUITES**

11 Brookstown Avenue Winston Salem, NC 27101

This ±3,422 SF office space is conveniently located on the edge of Historic Old Salem, with easy access to Salem Parkway and is adjacent to Sayso Coffee and the Winston-Salem Strollway. This space has a total of 11 very spacious offices, large furnished lobby, break area, and private bathrooms. Perfect for small office users in need of a professional setting to meet clients and build their business, In a great downtown location with easy to access and walkable ameneties. Rates start at \$500/month including internet.