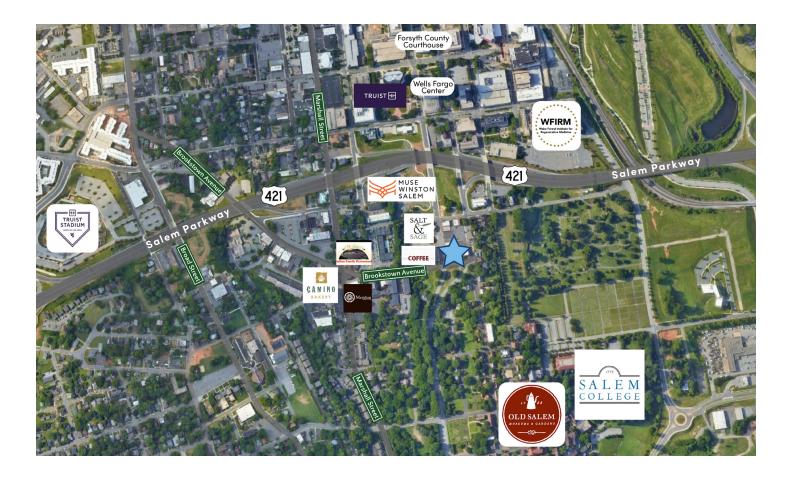

# **BROOKSTOWN AVE EXECUTIVE SUITES**

11 Brookstown Avenue Winston Salem, NC 27101

This ±3,422 SF office space is conveniently located on the edge of Historic Old Salem, with easy access to Salem Parkway and is adjacent to Sayso Coffee and the Winston-Salem Strollway. This space has a total of 11 very spacious offices, large furnished lobby, break area, and private bathrooms. Perfect for small office users in need of a professional setting to meet clients and build their business, In a great downtown location with easy to access and walkable ameneties. Rates start at \$500/month including internet.

## LOCATION FEATURES

- Located on the edge of Historic Old Salem
- Easy access (0.2 miles) to Salem Parkway/
  US 421
- Located adjacent to the new Sayso
  Coffeehouse and the Winston-Salem
  Strollway
- Located in DTWS zip code