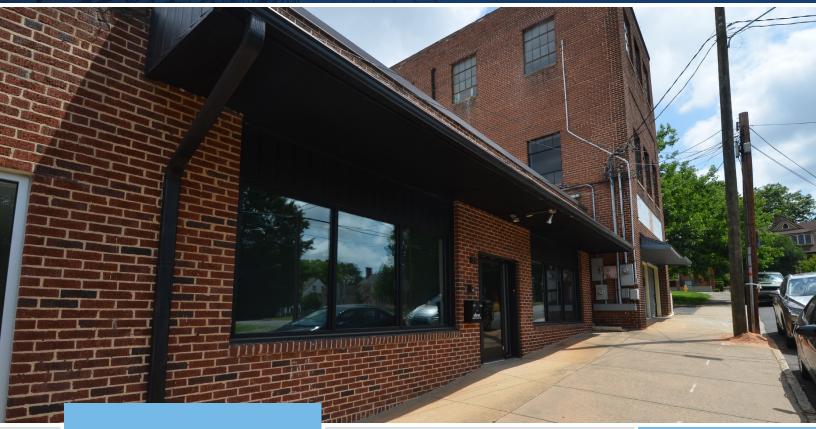

# **BROOKSTOWN AVE EXECUTIVE SUITES**

11 Brookstown Avenue Winston Salem, NC 27101

This ±3,422 SF office space is conveniently located on the edge of Historic Old Salem, with easy access to Salem Parkway and is adjacent to Sayso Coffee and the Winston-Salem Strollway. This space has a total of 11 very spacious offices, large furnished lobby, break area, and private bathrooms. Perfect for small office users in need of a professional setting to meet clients and build their business, In a great downtown location with easy to access and walkable ameneties. Rates start at \$500/month including internet.

## LOCATION FEATURES

- Located on the edge of Historic Old Salem
- Easy access (0.2 miles) to Salem Parkway/
  US 421
- Located adjacent to the new Sayso
  Coffeehouse and the Winston-Salem
  Strollway
- Located in DTWS zip code