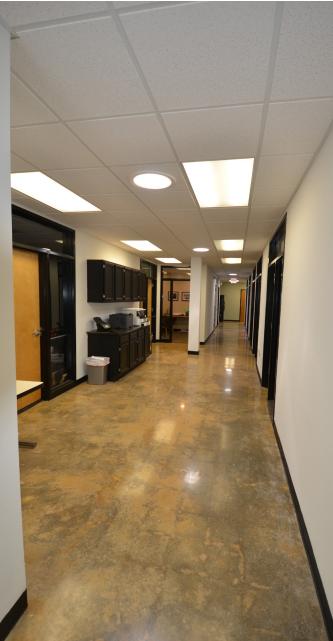

## **KEY FEATURES**

- Modern office design
- Large lobby
- Copy / Mail Area
- 11 oversized offices and cubicle/ total area
- 2 Private Bathrooms

# **BROOKSTOWN AVE EXECUTIVE SUITES**

11 Brookstown Avenue Winston Salem, NC 27101

This ±3,422 SF office space is conveniently located on the edge of Historic Old Salem, with easy access to Salem Parkway and is adjacent to Sayso Coffee and the Winston-Salem Strollway. This space has a total of 11 very spacious offices, large furnished lobby, break area, and private bathrooms. Perfect for small office users in need of a professional setting to meet clients and build their business, In a great downtown location with easy to access and walkable ameneties. Rates start at \$500/month including internet.