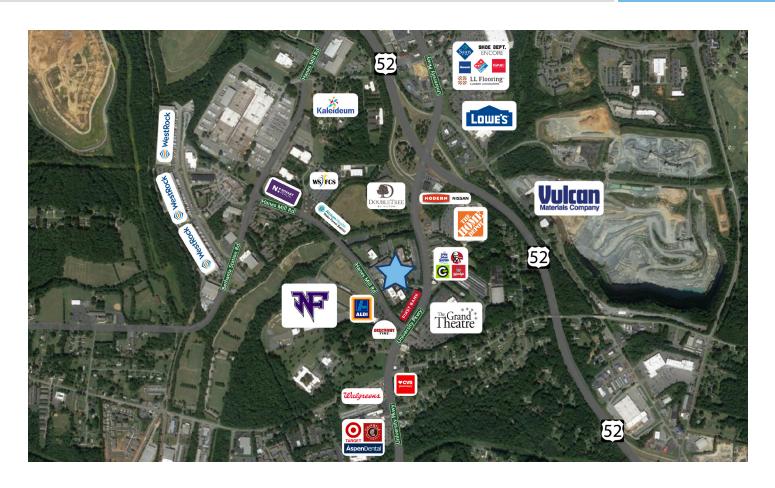

### LOCATION FEATURES

- Madison Park is just minutes from
  Downtown Winston-Salem
- Excellent access to US-52
- Ample nearby amenities including shopping, restaurants, and banking facilities

751 WEST FOURTH STREET, SUITE 310 • WINSTON SALEM, NORTH CAROLINA 27101 • COMMERCIALREALTYNC.COM • 336.793.0890