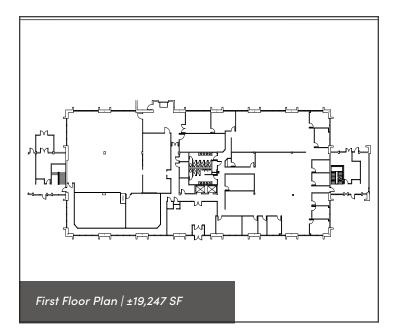

## **KEY FEATURES**

- Beautifully landscaped grounds with irrigation and walking trail
- Ample parking covered and surface lot
- 24/7 Security
- ±96,239 SF available ±19,248 SF per floor
- \$15.50 PSF Full Service

## MADISON PARK V

| OCATION         |                         |                   |         |                |               |
|-----------------|-------------------------|-------------------|---------|----------------|---------------|
| Address         | 5660 University Parkway |                   |         |                |               |
| City            | Winston-Salem           | Zip               | 27105   | County         | Forsyth       |
| PROPERTY DETAIL | S                       |                   |         |                |               |
| Property Type   | Office                  | Building SF ±     | 96,239  | Available SF ± | Up to ±96,239 |
| Floors          | 5                       | SF Per Floor ±    | 19,248  | Acres ±        | 9.44          |
| Year Built ±    | 1984                    | Building Exterior | Masonry | Elevator       | Yes           |
| Sprinklered     | First Floor Only        | Ceiling Height ±  | 18'     | Parking        | 5:1000        |
| JTILITIES       |                         |                   |         |                |               |
| Electrical      | Yes                     |                   |         | Heat/Air       | Yes           |
| Water           | Yes                     |                   |         | Sewer          | Yes           |
| AX INFORMATION  |                         |                   |         |                |               |
| Zoning          | GB                      |                   |         | Tax PIN        | 6828-35-1407  |
| PRICING         | ·                       |                   |         |                |               |
| Lease Rate PSF  | \$15.50                 |                   |         | Lease Type     | Full Service  |