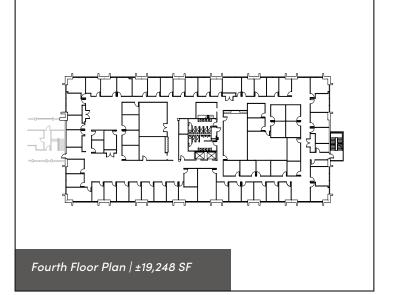

## **KEY FEATURES**

- Beautifully landscaped grounds with irrigation and walking trail
- Ample parking covered and surface lot
- 24/7 Security
- ±96,239 SF available ±19,248 SF per floor
- \$15.50 PSF Full Service

## MADISON PARK V

| OCATION         |                         |                   |         |                |               |
|-----------------|-------------------------|-------------------|---------|----------------|---------------|
| Address         | 5660 University Parkway |                   |         |                |               |
| City            | Winston-Salem           | Zip               | 27105   | County         | Forsyth       |
| PROPERTY DETAIL | S                       |                   |         |                |               |
| Property Type   | Office                  | Building SF ±     | 96,239  | Available SF ± | Up to ±96,239 |
| Floors          | 5                       | SF Per Floor ±    | 19,248  | Acres ±        | 9.44          |
| Year Built ±    | 1984                    | Building Exterior | Masonry | Elevator       | Yes           |
| Sprinklered     | First Floor Only        | Ceiling Height ±  | 18'     | Parking        | 5:1000        |
| JTILITIES       |                         |                   |         |                |               |
| Electrical      | Yes                     |                   |         | Heat/Air       | Yes           |
| Water           | Yes                     |                   |         | Sewer          | Yes           |
| AX INFORMATION  |                         |                   |         |                |               |
| Zoning          | GB                      |                   |         | Tax PIN        | 6828-35-1407  |
| PRICING         | ·                       |                   |         |                |               |
| Lease Rate PSF  | \$15.50                 |                   |         | Lease Type     | Full Service  |