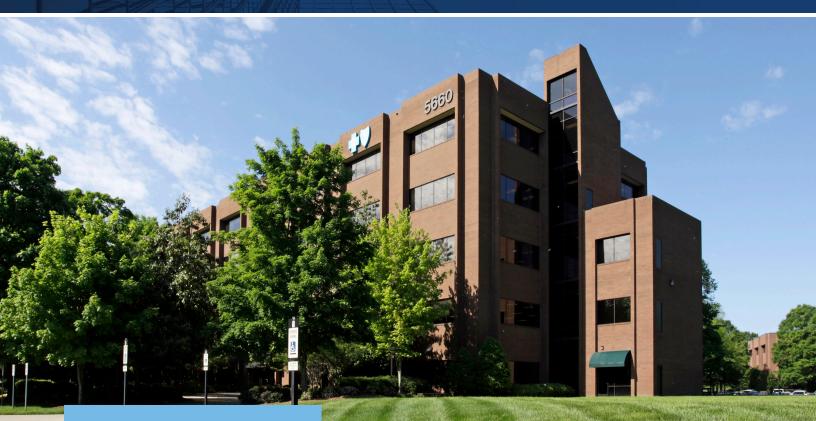

# **MADISON PARK V** 5660 University Parkway Winston Salem, NC 27105

Madison Park consists of 7 office buildings in a park like setting just minutes from Downtown Winston-Salem, with a beautifully landscaped grounds and walking trail.

## MADISON PARK V

| OCATION         |                         |                   |         |                |               |
|-----------------|-------------------------|-------------------|---------|----------------|---------------|
| Address         | 5660 University Parkway |                   |         |                |               |
| City            | Winston-Salem           | Zip               | 27105   | County         | Forsyth       |
| PROPERTY DETAIL | S                       |                   |         |                |               |
| Property Type   | Office                  | Building SF ±     | 96,239  | Available SF ± | Up to ±96,239 |
| Floors          | 5                       | SF Per Floor ±    | 19,248  | Acres ±        | 9.44          |
| Year Built ±    | 1984                    | Building Exterior | Masonry | Elevator       | Yes           |
| Sprinklered     | First Floor Only        | Ceiling Height ±  | 18'     | Parking        | 5:1000        |
| JTILITIES       |                         |                   |         |                |               |
| Electrical      | Yes                     |                   |         | Heat/Air       | Yes           |
| Water           | Yes                     |                   |         | Sewer          | Yes           |
| AX INFORMATION  |                         |                   |         |                |               |
| Zoning          | GB                      |                   |         | Tax PIN        | 6828-35-1407  |
| PRICING         | ·                       |                   |         |                |               |
| Lease Rate PSF  | \$15.50                 |                   |         | Lease Type     | Full Service  |