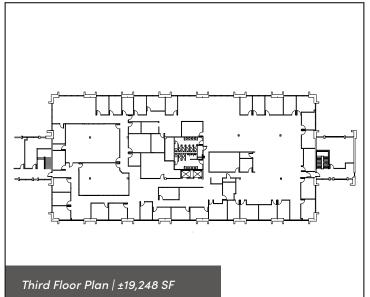

## **KEY FEATURES**

- Beautifully landscaped grounds with irrigation and walking trail
- Ample parking covered and surface lot
- 24/7 Security
- ±96,239 SF available ±19,248 SF per floor
- \$15.50 PSF Full Service

## MADISON PARK V

| OCATION         |                         |                   |         |                |               |
|-----------------|-------------------------|-------------------|---------|----------------|---------------|
| Address         | 5660 University Parkway |                   |         |                |               |
| City            | Winston-Salem           | Zip               | 27105   | County         | Forsyth       |
| PROPERTY DETAIL | S                       |                   |         |                |               |
| Property Type   | Office                  | Building SF ±     | 96,239  | Available SF ± | Up to ±96,239 |
| Floors          | 5                       | SF Per Floor ±    | 19,248  | Acres ±        | 9.44          |
| Year Built ±    | 1984                    | Building Exterior | Masonry | Elevator       | Yes           |
| Sprinklered     | First Floor Only        | Ceiling Height ±  | 18'     | Parking        | 5:1000        |
| JTILITIES       |                         |                   |         |                |               |
| Electrical      | Yes                     |                   |         | Heat/Air       | Yes           |
| Water           | Yes                     |                   |         | Sewer          | Yes           |
| AX INFORMATION  |                         |                   |         |                |               |
| Zoning          | GB                      |                   |         | Tax PIN        | 6828-35-1407  |
| PRICING         | ·                       |                   |         |                |               |
| Lease Rate PSF  | \$15.50                 |                   |         | Lease Type     | Full Service  |