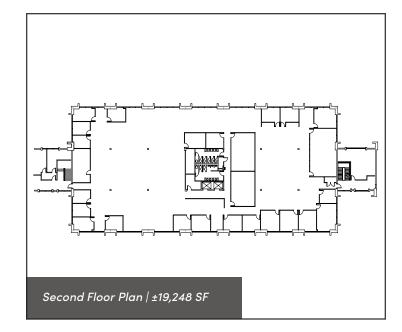

## **KEY FEATURES**

- Beautifully landscaped grounds with irrigation and walking trail
- Ample parking covered and surface lot
- 24/7 Security
- ±96,239 SF available ±19,248 SF per floor
- \$15.50 PSF Full Service

## MADISON PARK V

| OCATION         |                         |                   |         |                |               |
|-----------------|-------------------------|-------------------|---------|----------------|---------------|
| Address         | 5660 University Parkway |                   |         |                |               |
| City            | Winston-Salem           | Zip               | 27105   | County         | Forsyth       |
| PROPERTY DETAIL | S                       |                   |         |                |               |
| Property Type   | Office                  | Building SF ±     | 96,239  | Available SF ± | Up to ±96,239 |
| Floors          | 5                       | SF Per Floor ±    | 19,248  | Acres ±        | 9.44          |
| Year Built ±    | 1984                    | Building Exterior | Masonry | Elevator       | Yes           |
| Sprinklered     | First Floor Only        | Ceiling Height ±  | 18'     | Parking        | 5:1000        |
| JTILITIES       |                         |                   |         |                |               |
| Electrical      | Yes                     |                   |         | Heat/Air       | Yes           |
| Water           | Yes                     |                   |         | Sewer          | Yes           |
| AX INFORMATION  |                         |                   |         |                |               |
| Zoning          | GB                      |                   |         | Tax PIN        | 6828-35-1407  |
| PRICING         | ·                       |                   |         |                |               |
| Lease Rate PSF  | \$15.50                 |                   |         | Lease Type     | Full Service  |