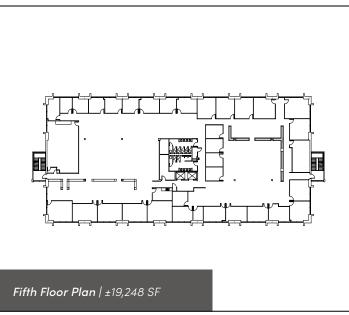

## **KEY FEATURES**

- Beautifully landscaped grounds with irrigation and walking trail
- Ample parking covered and surface lot
- 24/7 Security
- ±96,239 SF available ±19,248 SF per floor
- \$15.50 PSF Full Service

## MADISON PARK V

| OCATION         |                         |                   |         |                |               |
|-----------------|-------------------------|-------------------|---------|----------------|---------------|
| Address         | 5660 University Parkway |                   |         |                |               |
| City            | Winston-Salem           | Zip               | 27105   | County         | Forsyth       |
| PROPERTY DETAIL | S                       |                   |         |                |               |
| Property Type   | Office                  | Building SF ±     | 96,239  | Available SF ± | Up to ±96,239 |
| Floors          | 5                       | SF Per Floor ±    | 19,248  | Acres ±        | 9.44          |
| Year Built ±    | 1984                    | Building Exterior | Masonry | Elevator       | Yes           |
| Sprinklered     | First Floor Only        | Ceiling Height ±  | 18'     | Parking        | 5:1000        |
| JTILITIES       |                         |                   |         |                |               |
| Electrical      | Yes                     |                   |         | Heat/Air       | Yes           |
| Water           | Yes                     |                   |         | Sewer          | Yes           |
| AX INFORMATION  |                         |                   |         |                |               |
| Zoning          | GB                      |                   |         | Tax PIN        | 6828-35-1407  |
| PRICING         | ·                       |                   |         |                |               |
| Lease Rate PSF  | \$15.50                 |                   |         | Lease Type     | Full Service  |