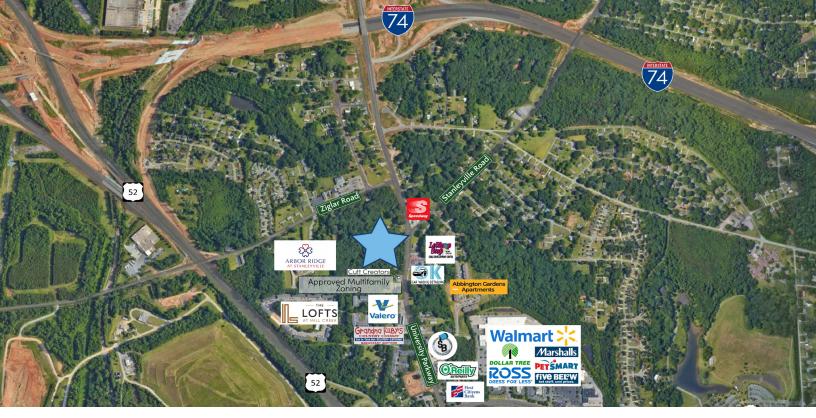

**FOR SALE** 

LAND ASSEMBLAGE

**KEY FEATURES** 

- Located along major corridor (±13,500 AADT)
- Only ±0.6 miles from newly constructed WS beltway (1-74)
- Area plan calls for 8.1 18 dwelling units per acre
- Adjacent to LB-zoned property (south)
- Property located to southwest was rezoned to allow for multifamily development
- Property (±1.65 acres) located to the north can be added for a larger footprint
- Located only ±0.38 miles to nearest bus stop and ±0.54 miles to Walmart

## **UNIVERSITY LAND ASSEMBLAGE**

6148 - 6164 University Parkway Winston-Salem, NC 27105

Wonderful small development parcel. Winston-Salem Area Plan calls for this area to be up to 18 dwellings/acre for a total of 102 dwelling units. Additional ±1.65 acres also available to the north for a total of 132 dwelling unit potential. Staff may consider non-residential uses if presented as part of a unified rezoning request. This land assemblage is situated close to shopping, amenities, and easy access to transportation networks.