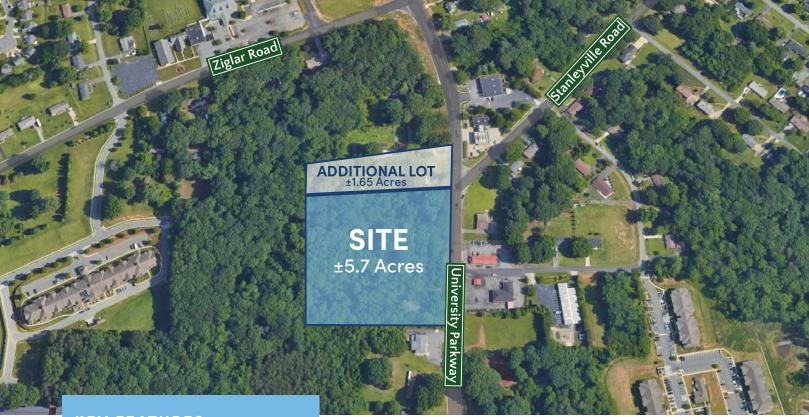

**FOR SALE** 

LAND ASSEMBLAGE

**KEY FEATURES** 

- Located along major corridor (±13,500 AADT)
- Only ±0.6 miles from newly constructed WS beltway (1-74)
- Area plan calls for 8.1 18 dwelling units per acre
- Adjacent to LB-zoned property (south)
- Property located to southwest was rezoned to allow for multifamily development
- Property (±1.65 acres) located to the north can be added for a larger footprint
- Located only ±0.38 miles to nearest bus stop and ±0.54 miles to Walmart

## **UNIVERSITY LAND ASSEMBLAGE**

6148 - 6164 University Parkway Winston-Salem, NC 27105

Wonderful small development parcel. Winston-Salem Area Plan calls for this area to be up to 18 dwellings/acre for a total of 102 dwelling units. Additional ±1.65 acres also available to the north for a total of 132 dwelling unit potential. Staff may consider non-residential uses if presented as part of a unified rezoning request. This land assemblage is situated close to shopping, amenities, and easy access to transportation networks.

## **UNIVERSITY LAND ASSEMBLAGE**

| LOCATION         |                                |             |           |         |                                              |
|------------------|--------------------------------|-------------|-----------|---------|----------------------------------------------|
| Address          | 6148 - 6164 University Parkway |             |           |         |                                              |
| City             | Winston-Salem                  | Zip         | 27105     | County  | Forsyth                                      |
| PROPERTY DETAILS |                                |             |           |         |                                              |
| Property Type    | Land Assemblage                |             |           | Acres ± | 5.7                                          |
| UTILITIES        |                                |             |           |         |                                              |
| Electrical       | Duke                           | Water/Sewer | Municipal | Gas     | Piedmont Natural Gas                         |
| TAX INFORMATION  |                                |             |           |         |                                              |
| Zoning           | RS-9                           | Tax Block   | 2029      | Tax PIN | 6829-22-3578<br>6829-22-5385<br>6829-22-3370 |
| PRICING & TERMS  |                                |             |           |         |                                              |
| Price            | \$194,000/Acre                 |             |           |         |                                              |