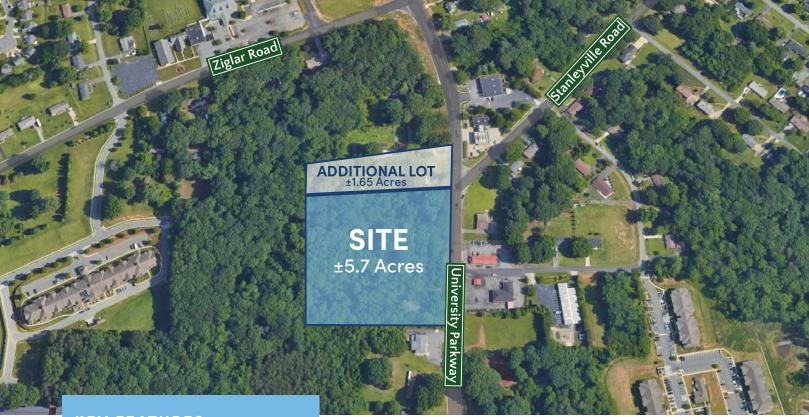

## **UNIVERSITY LAND ASSEMBLAGE**

6148 - 6164 University Parkway Winston-Salem, NC 27105

Wonderful small development parcel. Winston-Salem Area Plan calls for this area to be up to 18 dwellings/acre for a total of 102 dwelling units. Additional ±1.65 acres also available to the north for a total of 132 dwelling unit potential. Staff may consider non-residential uses if presented as part of a unified rezoning request. This land assemblage is situated close to shopping, amenities, and easy access to transportation networks.

## **UNIVERSITY LAND ASSEMBLAGE**

| LOCATION         |                                |             |           |         |                                              |
|------------------|--------------------------------|-------------|-----------|---------|----------------------------------------------|
| Address          | 6148 - 6164 University Parkway |             |           |         |                                              |
| City             | Winston-Salem                  | Zip         | 27105     | County  | Forsyth                                      |
| PROPERTY DETAILS |                                |             |           |         |                                              |
| Property Type    | Land Assemblage                |             |           | Acres ± | 5.7                                          |
| UTILITIES        |                                |             |           |         |                                              |
| Electrical       | Duke                           | Water/Sewer | Municipal | Gas     | Piedmont Natural Gas                         |
| TAX INFORMATION  |                                |             |           |         |                                              |
| Zoning           | RS-9                           | Tax Block   | 2029      | Tax PIN | 6829-22-3578<br>6829-22-5385<br>6829-22-3370 |
| PRICING & TERMS  |                                |             |           |         |                                              |
| Price            | \$194,000/Acre                 |             |           |         |                                              |