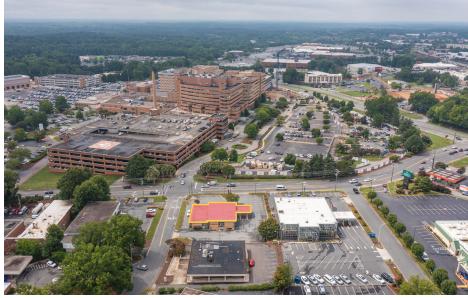

### LOCATION FEATURES

- Located in the heart of Winston-Salem's medical submarket
- Excellent proximity to Novant's Forsyth
  Medical Center and Medical Park Hospital
- Easy Access to Business 40 and Silas Creek Parkway

### **KEY FEATURES**

- ±3,752 SF Retail/Office
- Excellent proximity to Novant Health Forsyth Medical Center and Medical Park Hospital
- Easy Access to Business 40 and Silas Creek Parkway
- Zoned HB Highway Business
- Existing Drive-Thru Window
- Upon sale, property will be deed restricted against a financial institution use for a period of two years