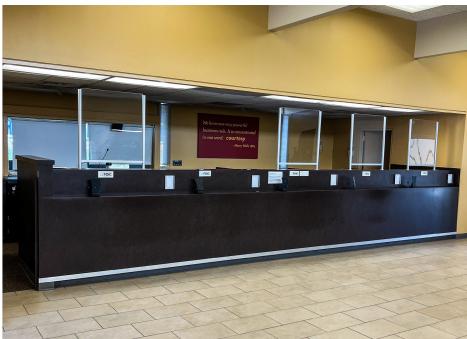

# HAWTHORNE ROAD RETAIL

2000 South Hawthorne Road Winston-Salem, NC 27103

Great opportunity to acquire this ±3,752 SF former bank building, strategically positioned in close proximity to Novant Health Forsyth Medical Center and Medical Park Hospital. Boasting excellent visibility on a well-traveled stretch of Hawthorne Road, this property is perfectly situated near a multitude of bustling restaurants and retailers, making it a highly attractive investment opportunity.

### **KEY FEATURES**

- ±3,752 SF Retail/Office
- Excellent proximity to Novant Health Forsyth Medical Center and Medical Park Hospital
- Easy Access to Business 40 and Silas Creek Parkway
- Zoned HB Highway Business
- Existing Drive-Thru Window
- Upon sale, property will be deed restricted against a financial institution use for a period of two years