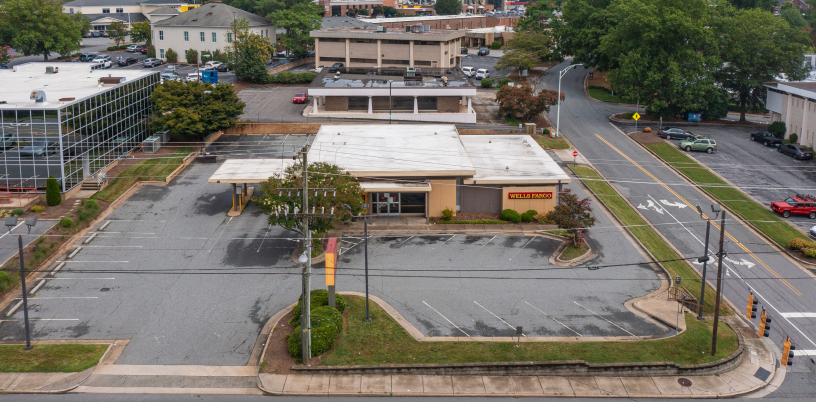

# HAWTHORNE ROAD RETAIL

2000 South Hawthorne Road Winston-Salem, NC 27103

Great opportunity to acquire this ±3,752 SF former bank building, strategically positioned in close proximity to Novant Health Forsyth Medical Center and Medical Park Hospital. Boasting excellent visibility on a well-traveled stretch of Hawthorne Road, this property is perfectly situated near a multitude of bustling restaurants and retailers, making it a highly attractive investment opportunity.

## HAWTHORNE ROAD RETAIL

| Address          | 2000 South Hawthorne Road |             |       |              |              |
|------------------|---------------------------|-------------|-------|--------------|--------------|
|                  |                           |             |       |              |              |
| City             | Winston-Salem             | Zip         | 27103 | County       | Forsyth      |
| PROPERTY DETAILS | 6                         |             |       |              |              |
| Property Type    | Retail/Office             | Acres ±     | 0.57  | Year Built ± | 1966         |
| Building SF ±    | 3,752                     | Floors ±    | 1     | Parking ±    | 29           |
| Roof             | Tar & Gravel              | Sprinklered | No    |              |              |
| JTILITIES        |                           |             |       |              |              |
| Electrical       | Duke Energy               |             |       | Water/Sewer  | Municipal    |
| TAX INFORMATION  |                           |             |       |              |              |
| Zoning           | HB                        |             |       | Tax PIN      | 6815-60-5061 |
| PRICING & TERMS  |                           |             |       |              |              |
| Price            | \$725,000                 |             |       |              |              |