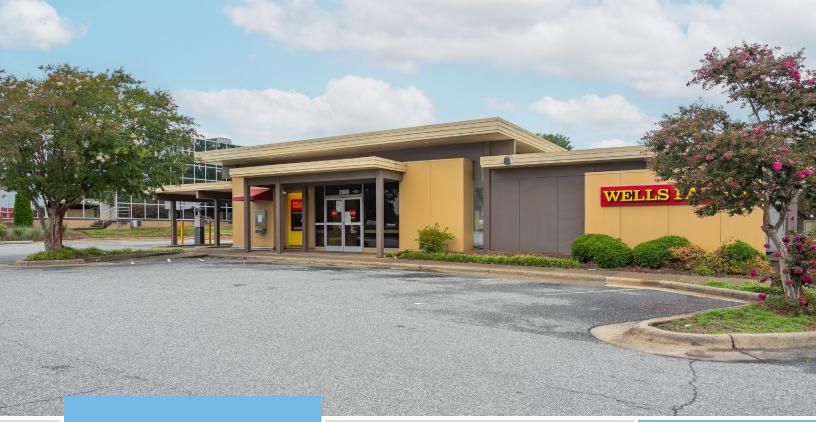

# HAWTHORNE ROAD RETAIL

2000 South Hawthorne Road Winston-Salem, NC 27103

Great opportunity to acquire this ±3,752 SF former bank building, strategically positioned in close proximity to Novant Health Forsyth Medical Center and Medical Park Hospital. Boasting excellent visibility on a well-traveled stretch of Hawthorne Road, this property is perfectly situated near a multitude of bustling restaurants and retailers, making it a highly attractive investment opportunity.

### **KEY FEATURES**

- ±3,752 SF Retail/Office
- Excellent proximity to Novant Health Forsyth Medical Center and Medical Park Hospital
- Easy Access to Business 40 and Silas Creek Parkway
- Zoned HB Highway Business
- Existing Drive-Thru Window
- Upon sale, property will be deed restricted against a financial institution use for a period of two years