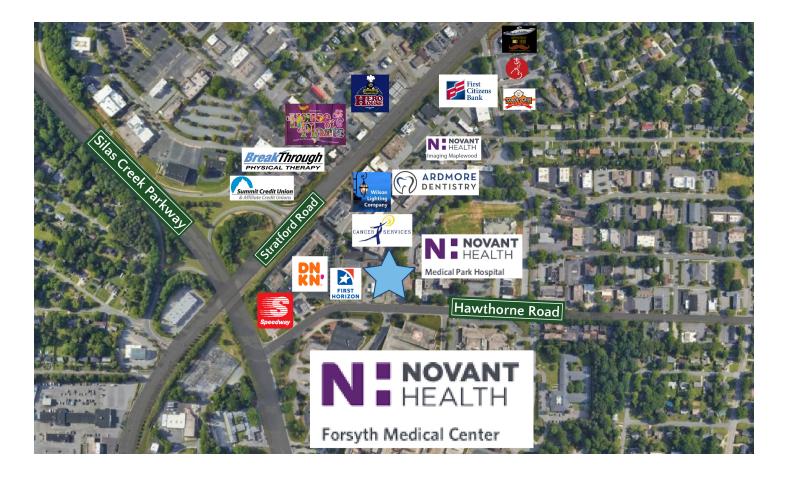

### LOCATION FEATURES

- Located in the heart of Winston-Salem's medical submarket
- Excellent proximity to Novant's Forsyth
  Medical Center and Medical Park Hospital
- Easy Access to Business 40 and Silas Creek Parkway

### **KEY FEATURES**

- ±3,752 SF Retail/Office
- Excellent proximity to Novant Health Forsyth Medical Center and Medical Park Hospital
- Easy Access to Business 40 and Silas Creek Parkway
- Zoned HB Highway Business
- Existing Drive-Thru Window
- Upon sale, property will be deed restricted against a financial institution use for a period of two years