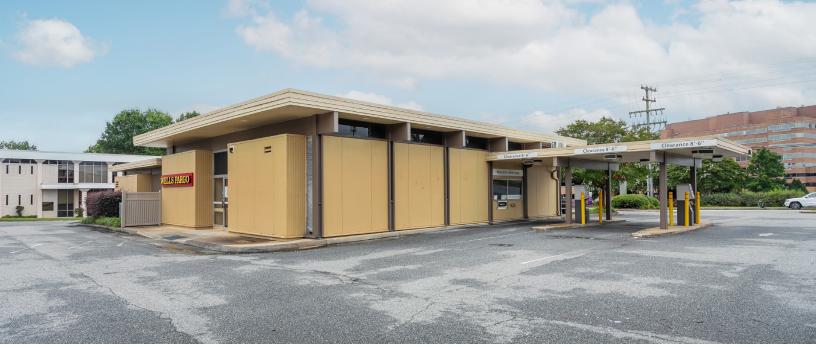

# HAWTHORNE ROAD RETAIL

2000 South Hawthorne Road Winston-Salem, NC 27103

Great opportunity to acquire this ±3,752 SF former bank building, strategically positioned in close proximity to Novant Health Forsyth Medical Center and Medical Park Hospital. Boasting excellent visibility on a well-traveled stretch of Hawthorne Road, this property is perfectly situated near a multitude of bustling restaurants and retailers, making it a highly attractive investment opportunity.

### **KEY FEATURES**

- ±3,752 SF Retail/Office
- Excellent proximity to Novant Health Forsyth Medical Center and Medical Park Hospital
- Easy Access to Business 40 and Silas Creek Parkway
- Zoned HB Highway Business
- Existing Drive-Thru Window
- Upon sale, property will be deed restricted against a financial institution use for a period of two years