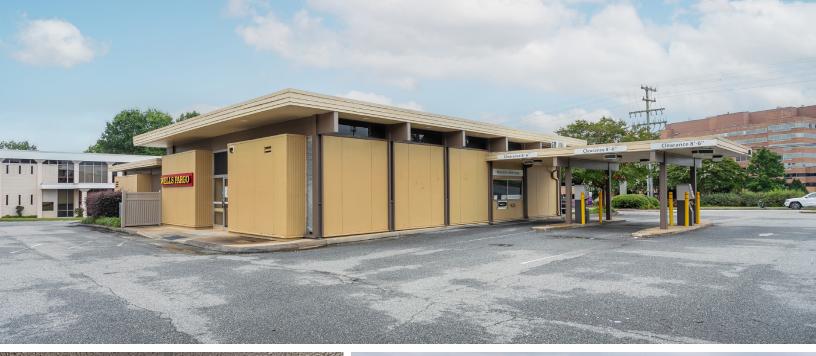

**KEY FEATURES** 

- +3 752 SE Retail/Office
- Excellent proximity to Novant Health Forsyth Medical Center and Medical Park Hospital
- Easy Access to Business 40 and Silas Creek Parkway
- Zoned HB Highway Business
- Existing Drive-Thru Window
- Upon sale, property will be deed restricted against a financial institution use for a period of two years

## HAWTHORNE ROAD RETAIL

2000 South Hawthorne Road Winston-Salem, NC 27103

Great opportunity to acquire this ±3,752 SF former bank building, strategically positioned in close proximity to Novant Health Forsyth Medical Center and Medical Park Hospital. Boasting excellent visibility on a well-traveled stretch of Hawthorne Road, this property is perfectly situated near a multitude of bustling restaurants and retailers, making it a highly attractive investment opportunity.