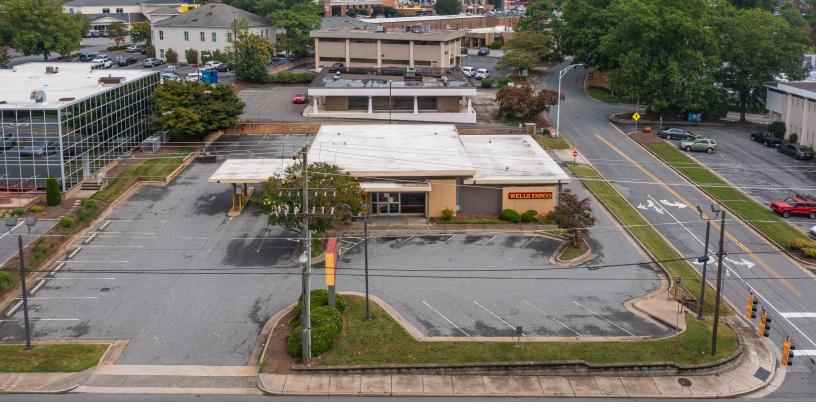

## HAWTHORNE ROAD RETAIL

2000 South Hawthorne Road Winston-Salem, NC 27103

Great opportunity to acquire this ±3,752 SF former bank building, strategically positioned in close proximity to Novant Health Forsyth Medical Center and Medical Park Hospital. Boasting excellent visibility on a well-traveled stretch of Hawthorne Road, this property is perfectly situated near a multitude of bustling restaurants and retailers, making it a highly attractive investment opportunity.

## **HAWTHORNE ROAD RETAIL**

| LOCATION                  |                                                                    |                                                                                                     |                                                                                                                          |                                                                                                                                                                                                                                                                                                      |
|---------------------------|--------------------------------------------------------------------|-----------------------------------------------------------------------------------------------------|--------------------------------------------------------------------------------------------------------------------------|------------------------------------------------------------------------------------------------------------------------------------------------------------------------------------------------------------------------------------------------------------------------------------------------------|
| 2000 South Hawthorne Road |                                                                    |                                                                                                     |                                                                                                                          |                                                                                                                                                                                                                                                                                                      |
| Winston-Salem             | Zip                                                                | 27103                                                                                               | County                                                                                                                   | Forsyth                                                                                                                                                                                                                                                                                              |
| PROPERTY DETAILS          |                                                                    |                                                                                                     |                                                                                                                          |                                                                                                                                                                                                                                                                                                      |
| Retail/Office             | Acres ±                                                            | 0.57                                                                                                | Year Built ±                                                                                                             | 1966                                                                                                                                                                                                                                                                                                 |
| 3,752                     | Floors ±                                                           | 1                                                                                                   | Parking ±                                                                                                                | 29                                                                                                                                                                                                                                                                                                   |
| Tar & Gravel              | Sprinklered                                                        | No                                                                                                  |                                                                                                                          |                                                                                                                                                                                                                                                                                                      |
| UTILITIES                 |                                                                    |                                                                                                     |                                                                                                                          |                                                                                                                                                                                                                                                                                                      |
| Duke Energy               |                                                                    |                                                                                                     | Water/Sewer                                                                                                              | Municipal                                                                                                                                                                                                                                                                                            |
|                           |                                                                    |                                                                                                     |                                                                                                                          |                                                                                                                                                                                                                                                                                                      |
| НВ                        |                                                                    |                                                                                                     | Tax PIN                                                                                                                  | 6815-60-5061                                                                                                                                                                                                                                                                                         |
|                           |                                                                    |                                                                                                     |                                                                                                                          |                                                                                                                                                                                                                                                                                                      |
| \$725,000                 |                                                                    |                                                                                                     |                                                                                                                          |                                                                                                                                                                                                                                                                                                      |
|                           | Winston-Salem  Retail/Office  3,752  Tar & Gravel  Duke Energy  HB | Winston-Salem Zip  Retail/Office Acres ±  3,752 Floors ±  Tar & Gravel Sprinklered  Duke Energy  HB | Winston-Salem  Zip 27103  Retail/Office  Acres ± 0.57  3,752  Floors ± 1  Tar & Gravel  Sprinklered  No  Duke Energy  HB | Winston-Salem         Zip         27103         County           Retail/Office         Acres ±         0.57         Year Built ±           3,752         Floors ±         1         Parking ±           Tar & Gravel         Sprinklered         No         Water/Sewer           HB         Tax PIN |