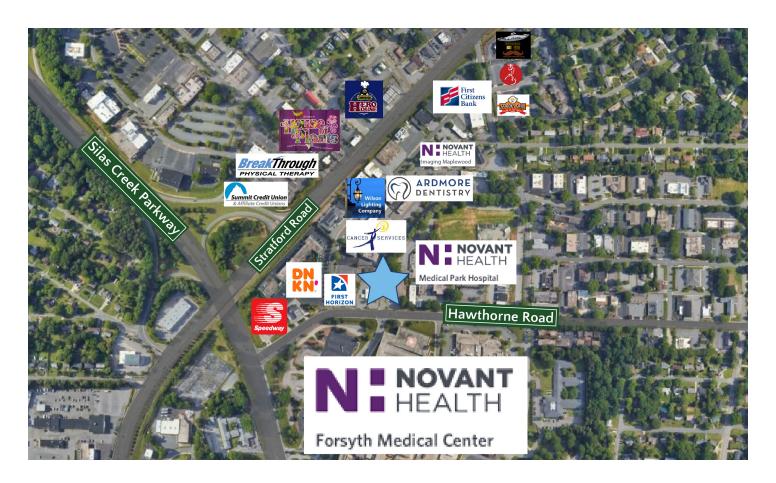

**KEY FEATURES** 

- +3 752 SE Retail/Office
- Excellent proximity to Novant Health Forsyth Medical Center and Medical Park Hospital
- Easy Access to Business 40 and Silas Creek Parkway
- Zoned HB Highway Business
- Existing Drive-Thru Window
- Upon sale, property will be deed restricted against a financial institution use for a period of two years

## LOCATION FEATURES

- Located in the heart of Winston-Salem's medical submarket
- Excellent proximity to Novant's Forsyth
   Medical Center and Medical Park Hospital
- Easy Access to Business 40 and Silas Creek Parkway