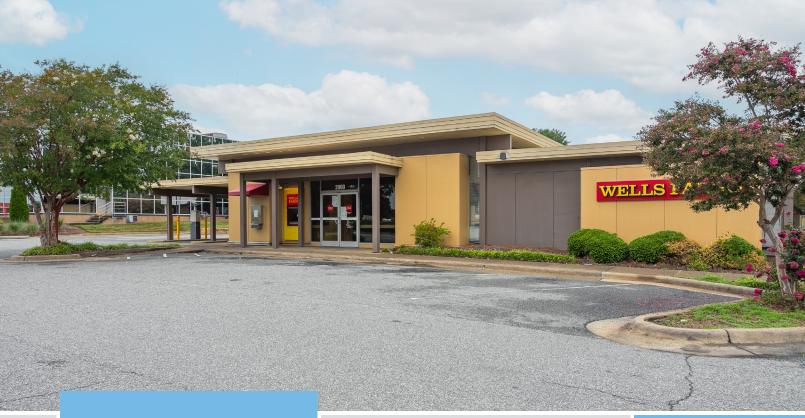

## HAWTHORNE ROAD RETAIL

2000 South Hawthorne Road Winston-Salem, NC 27103

Great opportunity to acquire this ±3,752 SF former bank building, strategically positioned in close proximity to Novant Health Forsyth Medical Center and Medical Park Hospital. Boasting excellent visibility on a well-traveled stretch of Hawthorne Road, this property is perfectly situated near a multitude of bustling restaurants and retailers, making it a highly attractive investment opportunity.

**KEY FEATURES** 

- +3 752 SE Retail/Office
- Excellent proximity to Novant Health Forsyth Medical Center and Medical Park Hospital
- Easy Access to Business 40 and Silas Creek Parkway
- Zoned HB Highway Business
- Existing Drive-Thru Window
- Upon sale, property will be deed restricted against a financial institution use for a period of two years