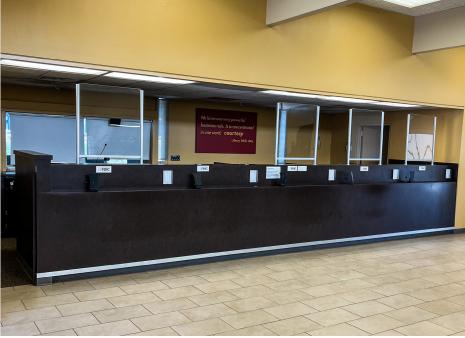

## HAWTHORNE ROAD RETAIL

2000 South Hawthorne Road Winston-Salem, NC 27103

Great opportunity to acquire this ±3,752 SF former bank building, strategically positioned in close proximity to Novant Health Forsyth Medical Center and Medical Park Hospital. Boasting excellent visibility on a well-traveled stretch of Hawthorne Road, this property is perfectly situated near a multitude of bustling restaurants and retailers, making it a highly attractive investment opportunity.

## **HAWTHORNE ROAD RETAIL**

| LOCATION                  |                                                                    |                                                                                                     |                                                                                                                          |                                                                                                                                                                                                                                                                                                      |
|---------------------------|--------------------------------------------------------------------|-----------------------------------------------------------------------------------------------------|--------------------------------------------------------------------------------------------------------------------------|------------------------------------------------------------------------------------------------------------------------------------------------------------------------------------------------------------------------------------------------------------------------------------------------------|
| 2000 South Hawthorne Road |                                                                    |                                                                                                     |                                                                                                                          |                                                                                                                                                                                                                                                                                                      |
| Winston-Salem             | Zip                                                                | 27103                                                                                               | County                                                                                                                   | Forsyth                                                                                                                                                                                                                                                                                              |
| PROPERTY DETAILS          |                                                                    |                                                                                                     |                                                                                                                          |                                                                                                                                                                                                                                                                                                      |
| Retail/Office             | Acres ±                                                            | 0.57                                                                                                | Year Built ±                                                                                                             | 1966                                                                                                                                                                                                                                                                                                 |
| 3,752                     | Floors ±                                                           | 1                                                                                                   | Parking ±                                                                                                                | 29                                                                                                                                                                                                                                                                                                   |
| Tar & Gravel              | Sprinklered                                                        | No                                                                                                  |                                                                                                                          |                                                                                                                                                                                                                                                                                                      |
| UTILITIES                 |                                                                    |                                                                                                     |                                                                                                                          |                                                                                                                                                                                                                                                                                                      |
| Duke Energy               |                                                                    |                                                                                                     | Water/Sewer                                                                                                              | Municipal                                                                                                                                                                                                                                                                                            |
|                           |                                                                    |                                                                                                     |                                                                                                                          |                                                                                                                                                                                                                                                                                                      |
| НВ                        |                                                                    |                                                                                                     | Tax PIN                                                                                                                  | 6815-60-5061                                                                                                                                                                                                                                                                                         |
|                           |                                                                    |                                                                                                     |                                                                                                                          |                                                                                                                                                                                                                                                                                                      |
| \$725,000                 |                                                                    |                                                                                                     |                                                                                                                          |                                                                                                                                                                                                                                                                                                      |
|                           | Winston-Salem  Retail/Office  3,752  Tar & Gravel  Duke Energy  HB | Winston-Salem Zip  Retail/Office Acres ±  3,752 Floors ±  Tar & Gravel Sprinklered  Duke Energy  HB | Winston-Salem  Zip 27103  Retail/Office  Acres ± 0.57  3,752  Floors ± 1  Tar & Gravel  Sprinklered  No  Duke Energy  HB | Winston-Salem         Zip         27103         County           Retail/Office         Acres ±         0.57         Year Built ±           3,752         Floors ±         1         Parking ±           Tar & Gravel         Sprinklered         No         Water/Sewer           HB         Tax PIN |