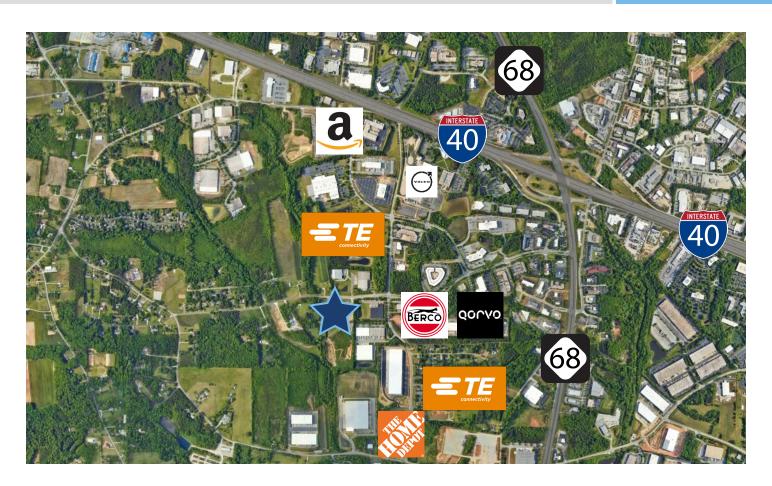

### LOCATION FEATURES

- Well located in the Greensboro Airport Submarket
- 1 mile from I-40
- 7.5 miles from GSO Airport Terminal