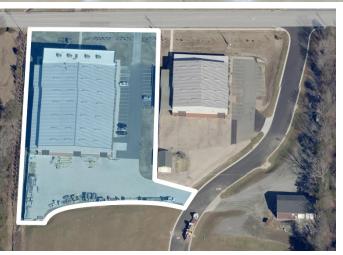

# THORNDIKE INDUSTRIAL

8015-B Thorndike Road Greensboro, NC 27409

Great opportunity to sublease a well maintained industrial property built in 2020, located within the Greensboro Airport Submarket. The total building is 36,220 SF with 9,140 SF of office and the remainder being clearspan warehouse. The warehouse area has ceiling heights of 23'6" at the peak and 16'6" at the eaves. The warehouse is served by 2 Docks with Levelers, One with a door into the building and the other is to an exterior platform. 5 oversized drive- in doors, and also has a large covered outdoor storage area. The office space consists of individual offices, a conference room, breakroom, and reception area. This property is located just 1 mile from I-40 and 7.5 miles from PTI Airport. The existing lease on the property runs through November 2025.

### LOCATION FEATURES

- Well located in the Greensboro Airport Submarket
- 1 mile from I-40
- 7.5 miles from GSO Airport Terminal