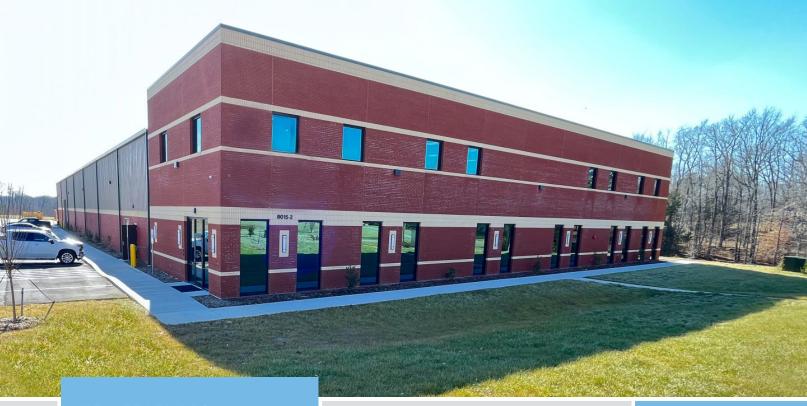

# THORNDIKE INDUSTRIAL

8015-B Thorndike Road Greensboro, NC 27409

Great opportunity to sublease a well maintained industrial property built in 2020, located within the Greensboro Airport Submarket. The total building is 36,220 SF with 9,140 SF of office and the remainder being clearspan warehouse. The warehouse area has ceiling heights of 23'6" at the peak and 16'6" at the eaves. The warehouse is served by 2 Docks with Levelers, One with a door into the building and the other is to an exterior platform. 5 oversized drive- in doors, and also has a large covered outdoor storage area. The office space consists of individual offices, a conference room, breakroom, and reception area. This property is located just 1 mile from I-40 and 7.5 miles from PTI Airport. The existing lease on the property runs through November 2025.

## THORNDIKE INDUSTRIAL

| LOCATION         |                         |                  |                         |             |                       |
|------------------|-------------------------|------------------|-------------------------|-------------|-----------------------|
| Address          | 8015 - B Thorndike Road |                  |                         |             |                       |
| City             | Greensboro              | Zip Code         | 27409                   | County      | Guilford              |
| PROPERTY DETAILS | S                       |                  |                         |             |                       |
| Property Type    | Industrial              | Avail SF ±       | 36,220                  | Office SF ± | 9,140                 |
| Parking ±        | 19 Auto Parks           | Ceiling Height ± | 23'6" Peak, 18'6" Eaves | Docks ±     | 2 Docks with Levelers |
| Year Built ±     | 2020                    | Drive In Doors ± | 5                       |             |                       |
| UTILITIES        |                         |                  |                         |             |                       |
| Electrical       | 3 Phase                 |                  |                         |             |                       |
| TAX INFORMATION  |                         |                  |                         |             |                       |
| Zoning           | CU - LI                 |                  |                         |             |                       |
| PRICING & TERMS  |                         |                  |                         |             |                       |
| Lease Rt/SF ±    | \$11.00 PSF             |                  |                         | Lease Type  | NNN                   |