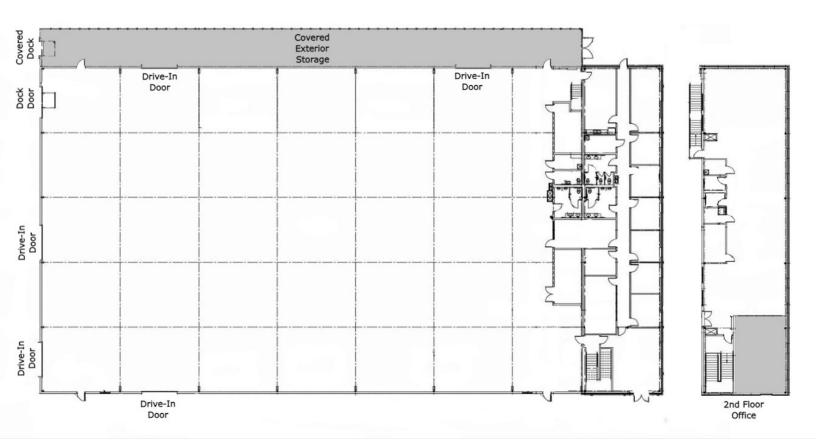

**KEY FEATURES** 

- +36 220 S
- 2 Docks with Levelers
- 5 Oversize Drive-In Doors (14x14)
- Clear Height 23'6" Peak
- Large Outdoor Storage Area
- Master Lease Expires November 2025

LEARN MORE ABOUT THIS PROPERTY

# THORNDIKE INDUSTRIAL

8015-B Thorndike Road Greensboro, NC 27409

Great opportunity to sublease a well maintained industrial property built in 2020, located within the Greensboro Airport Submarket. The total building is 36,220 SF with 9,140 SF of office and the remainder being clearspan warehouse. The warehouse area has ceiling heights of 23'6" at the peak and 16'6" at the eaves. The warehouse is served by 2 Docks with Levelers, One with a door into the building and the other is to an exterior platform. 5 oversized drive- in doors, and also has a large covered outdoor storage area. The office space consists of individual offices, a conference room, breakroom, and reception area. This property is located just 1 mile from I-40 and 7.5 miles from PTI Airport. The existing lease on the property runs through November 2025.

## THORNDIKE INDUSTRIAL

| LOCATION         |                         |                  |                         |             |                       |
|------------------|-------------------------|------------------|-------------------------|-------------|-----------------------|
| Address          | 8015 - B Thorndike Road |                  |                         |             |                       |
| City             | Greensboro              | Zip Code         | 27409                   | County      | Guilford              |
| PROPERTY DETAILS | S                       |                  |                         |             |                       |
| Property Type    | Industrial              | Avail SF ±       | 36,220                  | Office SF ± | 9,140                 |
| Parking ±        | 19 Auto Parks           | Ceiling Height ± | 23'6" Peak, 18'6" Eaves | Docks ±     | 2 Docks with Levelers |
| Year Built ±     | 2020                    | Drive In Doors ± | 5                       |             |                       |
| UTILITIES        |                         |                  |                         |             |                       |
| Electrical       | 3 Phase                 |                  |                         |             |                       |
| TAX INFORMATION  |                         |                  |                         |             |                       |
| Zoning           | CU - LI                 |                  |                         |             |                       |
| PRICING & TERMS  |                         |                  |                         |             |                       |
| Lease Rt/SF ±    | \$11.00 PSF             |                  |                         | Lease Type  | NNN                   |