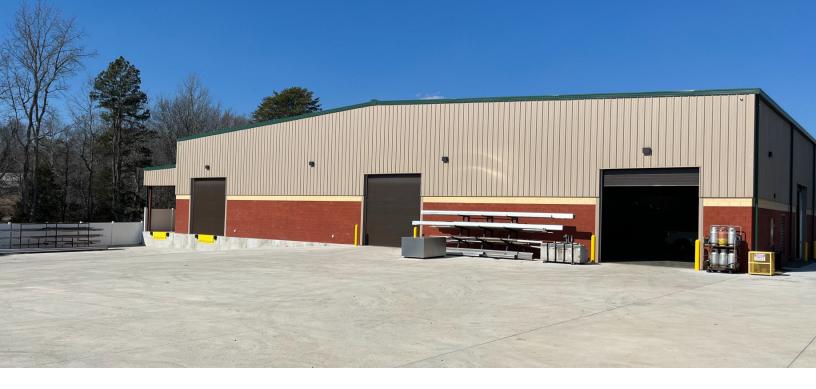

# THORNDIKE INDUSTRIAL

8015-B Thorndike Road Greensboro, NC 27409

Great opportunity to sublease a well maintained industrial property built in 2020, located within the Greensboro Airport Submarket. The total building is 36,220 SF with 9,140 SF of office and the remainder being clearspan warehouse. The warehouse area has ceiling heights of 23'6" at the peak and 16'6" at the eaves. The warehouse is served by 2 Docks with Levelers, One with a door into the building and the other is to an exterior platform. 5 oversized drive- in doors, and also has a large covered outdoor storage area. The office space consists of individual offices, a conference room, breakroom, and reception area. This property is located just 1 mile from I-40 and 7.5 miles from PTI Airport. The existing lease on the property runs through November 2025.

**KEY FEATURES** 

- +36 220 S
- 2 Docks with Levelers
- 5 Oversize Drive-In Doors (14x14)
- Clear Height 23'6" Peak
- Large Outdoor Storage Area
- Master Lease Expires November 2025

LEARN MORE ABOUT THIS PROPERTY