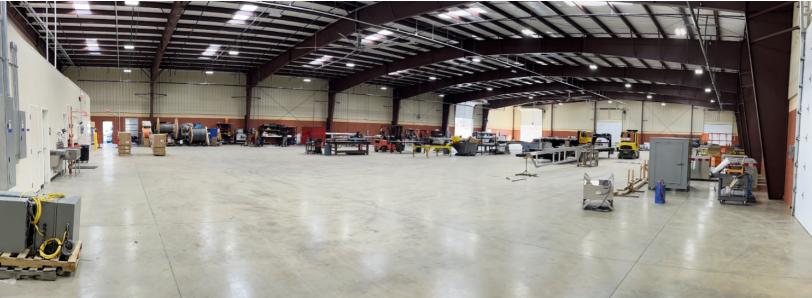

# THORNDIKE INDUSTRIAL

8015-B Thorndike Road Greensboro, NC 27409

Great opportunity to sublease a well maintained industrial property built in 2020, located within the Greensboro Airport Submarket. The total building is 36,220 SF with 9,140 SF of office and the remainder being clearspan warehouse. The warehouse area has ceiling heights of 23'6" at the peak and 16'6" at the eaves. The warehouse is served by 2 Docks with Levelers, One with a door into the building and the other is to an exterior platform. 5 oversized drive- in doors, and also has a large covered outdoor storage area. The office space consists of individual offices, a conference room, breakroom, and reception area. This property is located just 1 mile from I-40 and 7.5 miles from PTI Airport. The existing lease on the property runs through November 2025.

## THORNDIKE INDUSTRIAL

| LOCATION         |                         |                  |                         |             |                       |
|------------------|-------------------------|------------------|-------------------------|-------------|-----------------------|
| Address          | 8015 - B Thorndike Road |                  |                         |             |                       |
| City             | Greensboro              | Zip Code         | 27409                   | County      | Guilford              |
| PROPERTY DETAILS | S                       |                  |                         |             |                       |
| Property Type    | Industrial              | Avail SF ±       | 36,220                  | Office SF ± | 9,140                 |
| Parking ±        | 19 Auto Parks           | Ceiling Height ± | 23'6" Peak, 18'6" Eaves | Docks ±     | 2 Docks with Levelers |
| Year Built ±     | 2020                    | Drive In Doors ± | 5                       |             |                       |
| UTILITIES        |                         |                  |                         |             |                       |
| Electrical       | 3 Phase                 |                  |                         |             |                       |
| TAX INFORMATION  |                         |                  |                         |             |                       |
| Zoning           | CU - LI                 |                  |                         |             |                       |
| PRICING & TERMS  |                         |                  |                         |             |                       |
| Lease Rt/SF ±    | \$11.00 PSF             |                  |                         | Lease Type  | NNN                   |