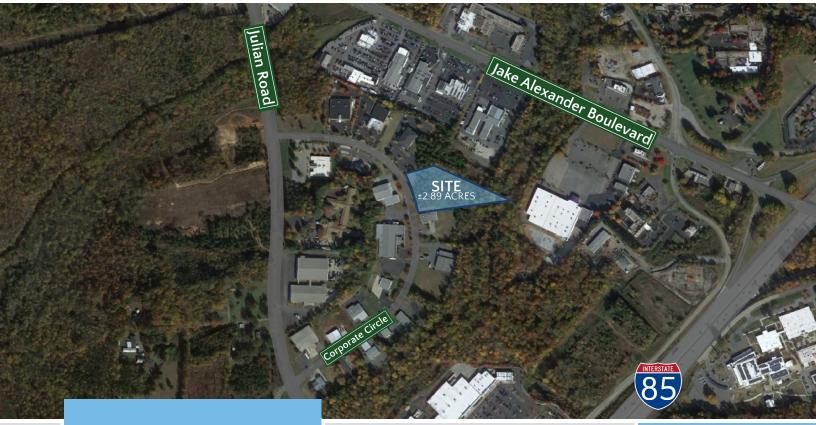

## **CORPORATE CIRCLE LAND**

0 Corporate Circle Salisbury, NC 28147

Excellent development site located along Corporate Circle in Salisbury, NC. This ±2.89 acres is situated in close proximity to shopping and amenities, as well as Novant Health Rowan Medical Center.

**KEY FEATURES** 

- Excellent Office/Medical Office development site
- In close proximity to Novant Health's Rowan Medical Center
- Utilities present at the site
- Zoning: HB
- Parcel ID: 5659-04-72-4230 (Rowan County)