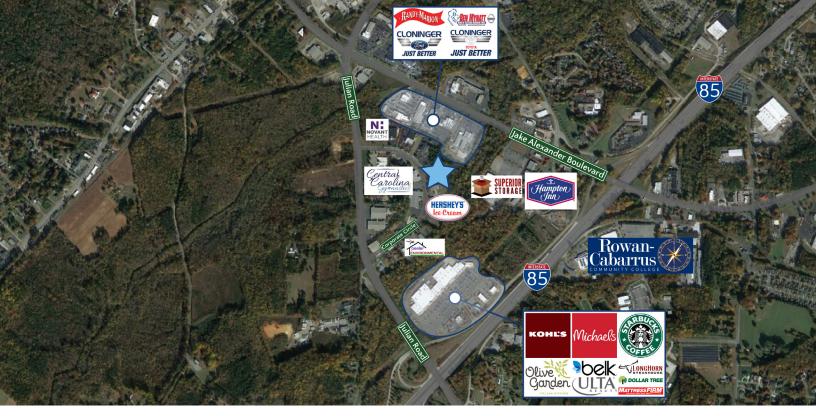

## **CORPORATE CIRCLE LAND**

0 Corporate Circle Salisbury, NC 28147

Excellent development site located along Corporate Circle in Salisbury, NC. This ±2.89 acres is situated in close proximity to shopping and amenities, as well as Novant Health Rowan Medical Center.

**KEY FEATURES** 

- Excellent Office/Medical Office development site
- In close proximity to Novant Health's Rowan Medical Center
- Utilities present at the site
- Zoning: HB
- Parcel ID: 5659-04-72-4230 (Rowan County)