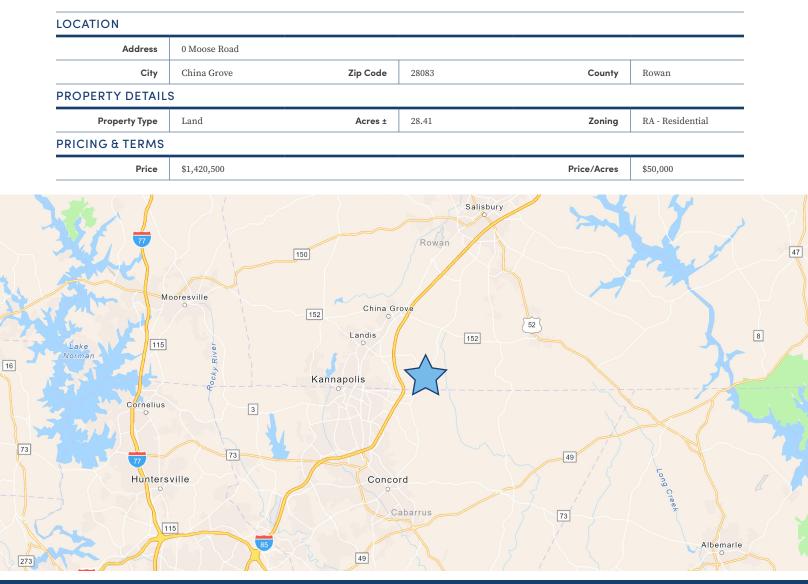

## **KEY FEATURES**

- 28.41 Acres available in Rowan County
- Consists of 3 legal parcels 145 00902 145 00903 145 00904
- Located at the Goldfish Road/ Moose Road intersection with access to I-85

LAND

FOR SALE | \$1,420,50

# 0 Moose Road China Grove, NC 28083

Prime land parcel conveniently situated near I-85 in China Grove, NC, with easy access to Kannapolis, NC. This exceptional property spans 28.41 acres and is comprised of three distinct legal parcels (identified as Parcel ID: 145 00902, 145 00903, and 145 00904).