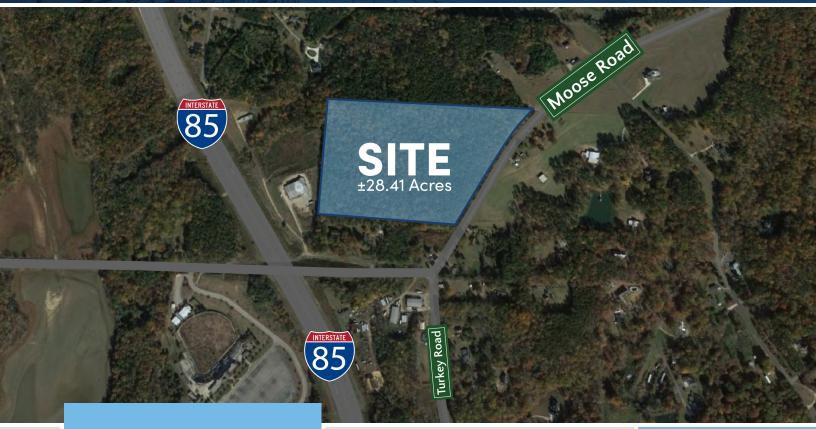

## **KEY FEATURES**

- 28.41 Acres available in Rowan County
- Consists of 3 legal parcels 145 00902 145 00903 145 00904
- Located at the Goldfish Road/ Moose Road intersection with access to I-85

LAND

FOR SALE | \$1,420,50

# 0 Moose Road China Grove, NC 28083

Prime land parcel conveniently situated near I-85 in China Grove, NC, with easy access to Kannapolis, NC. This exceptional property spans 28.41 acres and is comprised of three distinct legal parcels (identified as Parcel ID: 145 00902, 145 00903, and 145 00904).