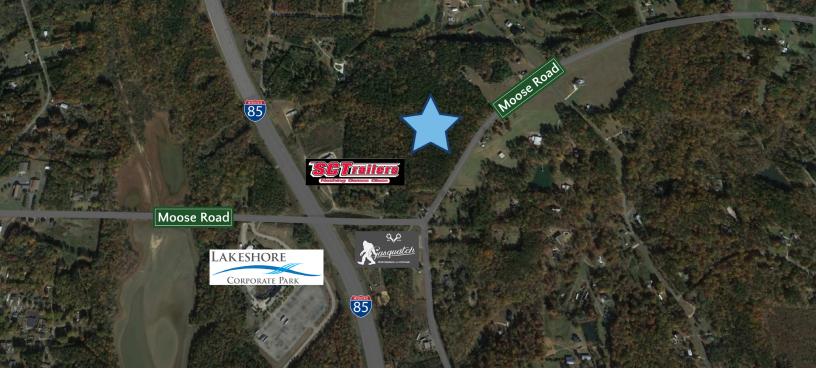

## **KEY FEATURES**

- 28.41 Acres available in Rowan County
- Consists of 3 legal parcels 145 00902 145 00903 145 00904
- Located at the Goldfish Road/ Moose Road intersection with access to I-85

LAND

FOR SALE | \$1,420,50

# 0 Moose Road China Grove, NC 28083

Prime land parcel conveniently situated near I-85 in China Grove, NC, with easy access to Kannapolis, NC. This exceptional property spans 28.41 acres and is comprised of three distinct legal parcels (identified as Parcel ID: 145 00902, 145 00903, and 145 00904).