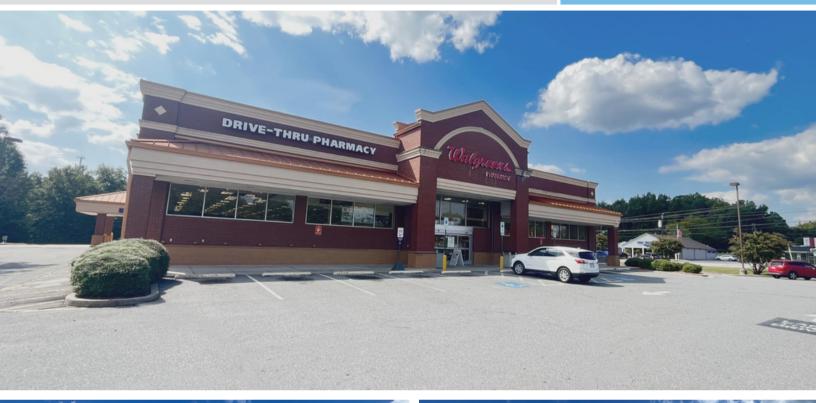

### FREESTANDING RETAIL

WALGREENS

\*No Lease Term Included in Sale\*

## 109 S. Van Buren Rd, Eden, NC 27288

Great opportunity to purchase a Walgreens owned property in Eden, NC. Located on S. Van Buren, Eden's main retail corridor. This ±14,732 SF property sits on ±1,63 acres and is a great redevelopment opportunity.