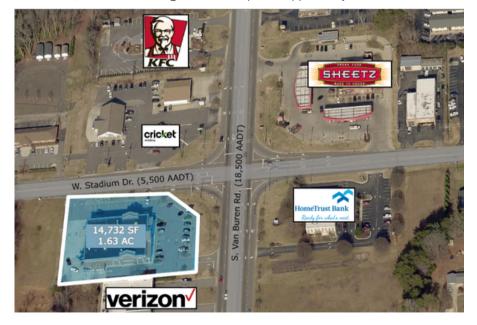

## 109 S. Van Buren Rd, Eden, NC 27288

Great opportunity to purchase a Walgreens owned property in Eden, NC. Located on S. Van Buren, Eden's main retail corridor. This ±14,732 SF property sits on ±1,63 acres and is a great redevelopment opportunity.

## WALGREENS

| LOCATION         |                       |          |            |            |            |  |  |
|------------------|-----------------------|----------|------------|------------|------------|--|--|
| Address          | 109 S. Van Buren Road | City/Zip | Eden/27288 | County     | Rockingham |  |  |
| PROPERTY DETAILS |                       |          |            |            |            |  |  |
| Property Type    | Freestanding Retail   | Acres ±  | 1.63       |            |            |  |  |
| Building SF ±    | 14,732                | Floors   | 1          | Year Built | 2004       |  |  |
| TAX INFORMATION  |                       |          |            |            |            |  |  |
| Zoning           | Commercial            | Parcel   |            |            |            |  |  |
| Asking Price     | \$1,450,000           | Delivery | As - Is    |            |            |  |  |