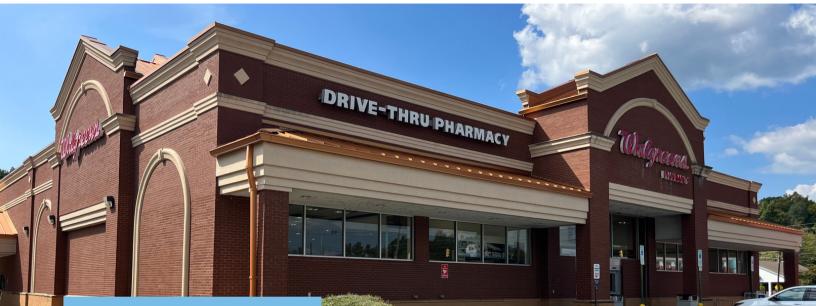

### FREESTANDING RETAIL

WALGREENS

\*No Lease Term Included in Sale\*

## 109 S. Van Buren Rd, Eden, NC 27288

Great opportunity to purchase a Walgreens owned property in Eden, NC. Located on S. Van Buren, Eden's main retail corridor. This ±14,732 SF property sits on ±1,63 acres and is a great redevelopment opportunity.