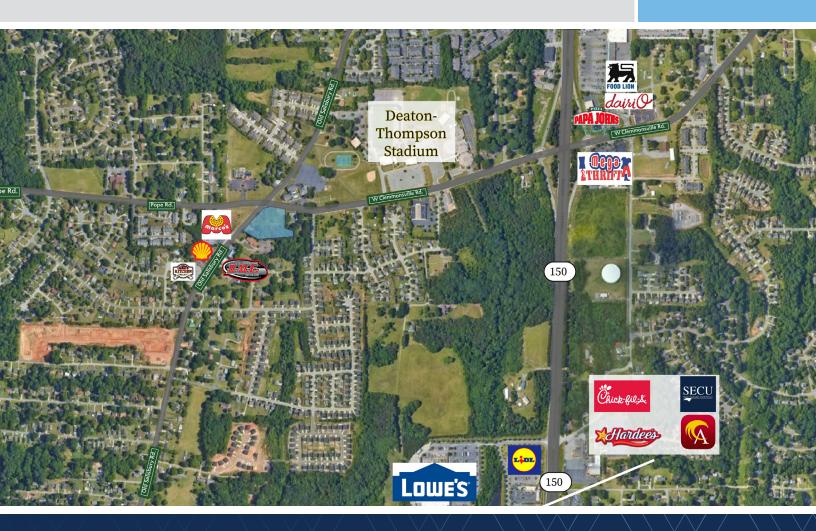

### LOCATION FEATURES

- Nearby Retail (Shell gas station, etc.)
- Close Proximity to Hwy-150 (Peter's Creek Pkwy.)
- Adjacent to multiple residential developments