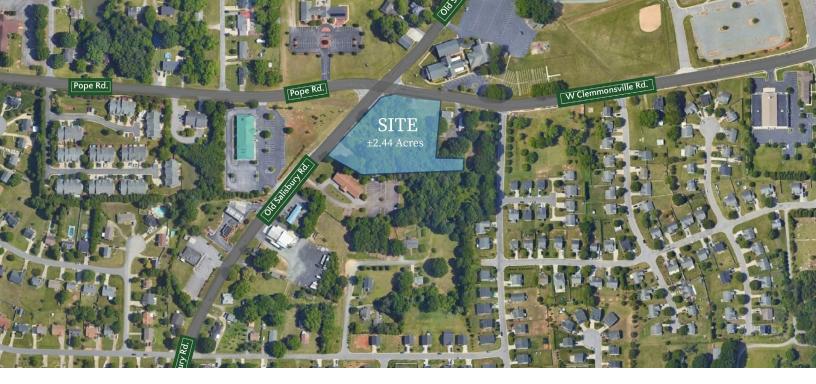

**KEY FEATURES** 

- ±2.44 Acres located along a busy interesection in South Winston

  Salem
- W Clemmonsville AADT: 11,500
- Gently sloping topography allows for development options
- Recently rezoned to LO-S
- Currently asking \$425,000 (±\$4.00 PSF)

# OFFICE/RETAIL/RESIDENTIAL DEVELOPMENT SITE

1520 W Clemmonsville Rd.

Winston Salem, NC 27127

Excellent development oppertunity located in the Southern Winston Salem submarket. Located at the intersection of two primary submarket thoroughfares, the site enjoys traffic counts of 11,500 AADT (W Clemmonsville Rd.) and 9,700 AADT (Old Salisbury Rd.), respectively. LO-S zoning in place allows for a myriad of office and retail uses. Currently asking \$425,000 (±\$4.00 PSF).

## DEVELOPMENT SITE LOCATED ALONG W CLEMMONSVILLE RD.

| LOCATION               |                                   |                                                  |                                                               |                                                                                                   |
|------------------------|-----------------------------------|--------------------------------------------------|---------------------------------------------------------------|---------------------------------------------------------------------------------------------------|
|                        |                                   |                                                  |                                                               |                                                                                                   |
| 1520 Clemmonsville Rd. |                                   |                                                  |                                                               |                                                                                                   |
| Winston Salem          | Zip                               | 27127                                            | County                                                        | Forsyth                                                                                           |
| 3                      |                                   |                                                  |                                                               |                                                                                                   |
| Land                   | Acres ±                           | 2.44                                             | Avail SF ±                                                    | 106,286.40                                                                                        |
|                        |                                   |                                                  |                                                               |                                                                                                   |
| Municipal              |                                   |                                                  | Water                                                         | Municipal                                                                                         |
|                        |                                   |                                                  |                                                               |                                                                                                   |
| LO-S                   |                                   |                                                  | Tax Pin                                                       | 6823-45-5335                                                                                      |
| IS                     |                                   |                                                  |                                                               |                                                                                                   |
| \$425,000              |                                   | <u> </u>                                         | Price/SF                                                      | \$4.00                                                                                            |
|                        | Winston Salem Land Municipal LO-S | Winston Salem Zip  Land Acres ±  Municipal  LO-S | Winston Salem  Zip 27127  Land  Acres ± 2.44  Municipal  LO-S | Winston Salem  Zip 27127  County  Land  Acres ± 2.44  Avail SF ±  Municipal  Water  LO-S  Tax Pin |