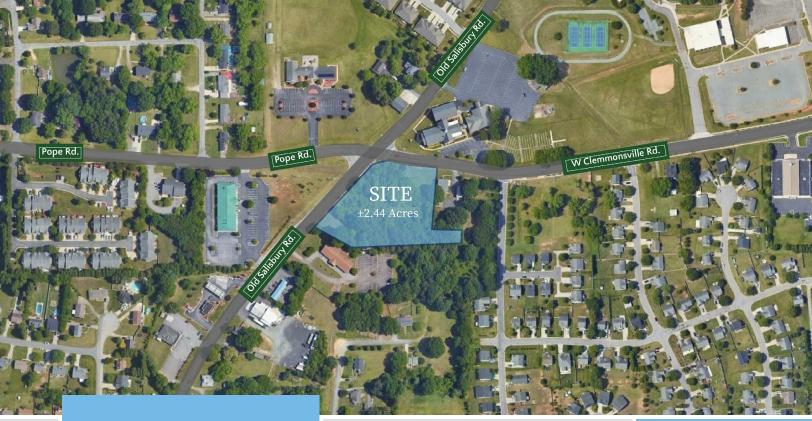

**KEY FEATURES** 

- ±2.44 Acres located along a busy interesection in South Winston

  Salem
- W Clemmonsville AADT: 11,500
- Gently sloping topography allows for development options
- Recently rezoned to LO-S
- Currently asking \$425,000 (±\$4.00 PSF)

# OFFICE/RETAIL/RESIDENTIAL DEVELOPMENT SITE

1520 W Clemmonsville Rd.

Winston Salem, NC 27127

Excellent development oppertunity located in the Southern Winston Salem submarket. Located at the intersection of two primary submarket thoroughfares, the site enjoys traffic counts of 11,500 AADT (W Clemmonsville Rd.) and 9,700 AADT (Old Salisbury Rd.), respectively. LO-S zoning in place allows for a myriad of office and retail uses. Currently asking \$425,000 (±\$4.00 PSF).

## DEVELOPMENT SITE LOCATED ALONG W CLEMMONSVILLE RD.

| LOCATION               |                                   |                                                  |                                                               |                                                                                                   |
|------------------------|-----------------------------------|--------------------------------------------------|---------------------------------------------------------------|---------------------------------------------------------------------------------------------------|
|                        |                                   |                                                  |                                                               |                                                                                                   |
| 1520 Clemmonsville Rd. |                                   |                                                  |                                                               |                                                                                                   |
| Winston Salem          | Zip                               | 27127                                            | County                                                        | Forsyth                                                                                           |
| 3                      |                                   |                                                  |                                                               |                                                                                                   |
| Land                   | Acres ±                           | 2.44                                             | Avail SF ±                                                    | 106,286.40                                                                                        |
|                        |                                   |                                                  |                                                               |                                                                                                   |
| Municipal              |                                   |                                                  | Water                                                         | Municipal                                                                                         |
|                        |                                   |                                                  |                                                               |                                                                                                   |
| LO-S                   |                                   |                                                  | Tax Pin                                                       | 6823-45-5335                                                                                      |
| IS                     |                                   |                                                  |                                                               |                                                                                                   |
| \$425,000              |                                   | <u> </u>                                         | Price/SF                                                      | \$4.00                                                                                            |
|                        | Winston Salem Land Municipal LO-S | Winston Salem Zip  Land Acres ±  Municipal  LO-S | Winston Salem  Zip 27127  Land  Acres ± 2.44  Municipal  LO-S | Winston Salem  Zip 27127  County  Land  Acres ± 2.44  Avail SF ±  Municipal  Water  LO-S  Tax Pin |