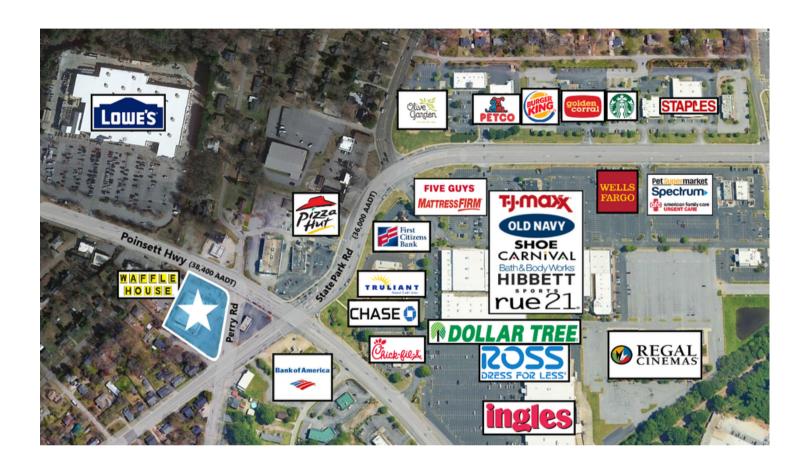

### **LOCATION FEATURES**

- Located in Northern Greenville, SC
- Poinsett Highway (38,400 AADT)
- High Traffic, Signalized Intersection
- Significant National Retail Presence in the Area