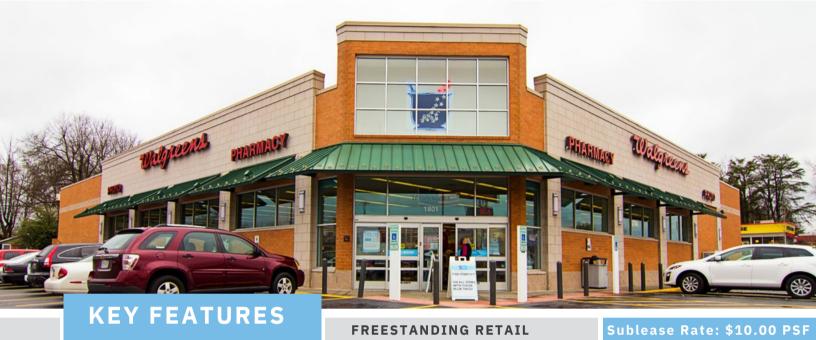

# **DARK WALGREENS**

## 1801 Poinsett Highway Greenville, SC 29609

Great opportunity to sublease a former Walgreens location in Greenville, SC. Located in the northern part of Greenville, at the intersection of Poinsett Highway and Rives Rd, this ±14,820 SF building sits on ±1.46 acres and is a great repurposing or redevelopment opportunity.

FREESTANDING RETAIL

Sublease Rate: \$10.00 PSF