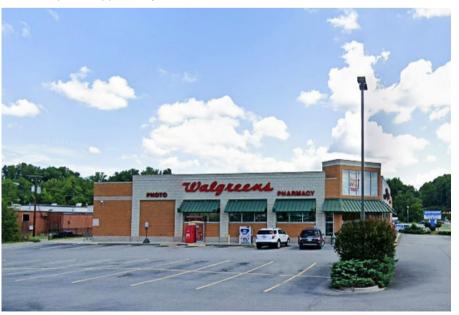

## **DARK WALGREENS**

2707 Greensboro Rd Martinsville, VA 24112

Great opportunity to sublease a former Walgreens location in Martinsville, VA. Located on the south end of town, at the intersection of Greensboro Rd and Rives Rd, this ±13,650 SF building sits on ±1.38 acres and is a great repurposing or redevelopment opportunity.

## **WALGREENS**

| LOCATION         |                     |                      |                    |            |       |  |  |
|------------------|---------------------|----------------------|--------------------|------------|-------|--|--|
| Address          | 2707 Greensboro Rd  | City/Zip             | Martinsville/24112 | County     | Henry |  |  |
| PROPERTY DETAILS |                     |                      |                    |            |       |  |  |
| Property Type    | Freestanding Retail | Acres ±              | 1.38               |            |       |  |  |
| Building SF ±    | 13,650              | Floors               | 1                  | Year Built | 2008  |  |  |
| TAX INFORMATION  |                     |                      |                    |            |       |  |  |
| Zoning           | B-1                 | Master Lease Expires | 10/31/2033         |            |       |  |  |
| Sublease Rate    | \$11.50 PSF MG      | Delivery             | As - Is            |            |       |  |  |