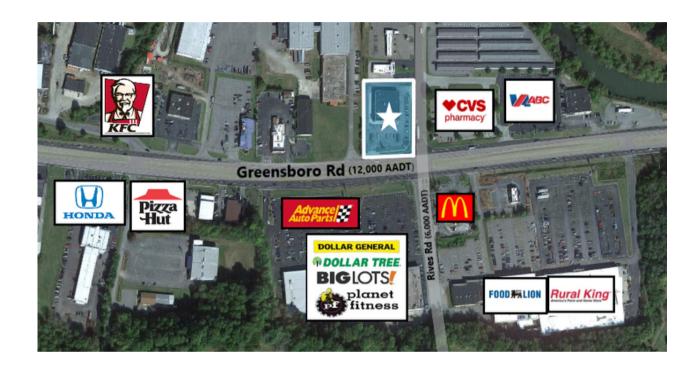

## **LOCATION FEATURES**

- Located Along a main retail corridor in Martinsville.
- Greensboro Rd (12,000 AADT)
- High Traffic, Signalized Corner
- Several National Retailers Nearby