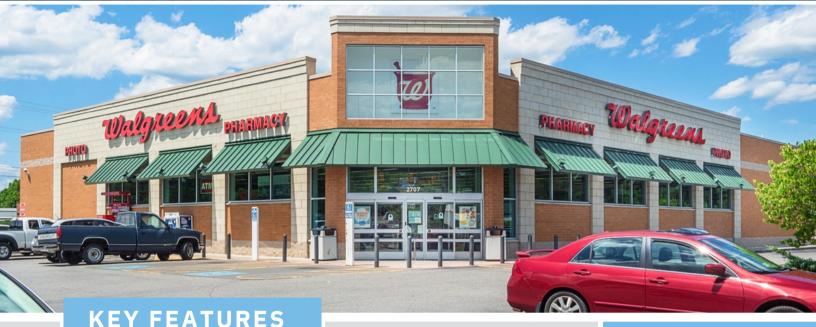

## **DARK WALGREENS**

2707 Greensboro Rd Martinsville, VA 24112

Great opportunity to sublease a former Walgreens location in Martinsville, VA. Located on the south end of town, at the intersection of Greensboro Rd and Rives Rd, this ±13,650 SF building sits on ±1.38 acres and is a great repurposing or redevelopment opportunity.

- +13 650 SF Building
- ±1.38 AC Lot
- Parking 68 Surface Spots
- Built 2008
- Drive-thru lane
- Pylon Sign with Reader Board
- Master Lease Expires: 10/31/33
- Pharmacy Restriction

LEARN MORE ABOUT THIS PROPERTY