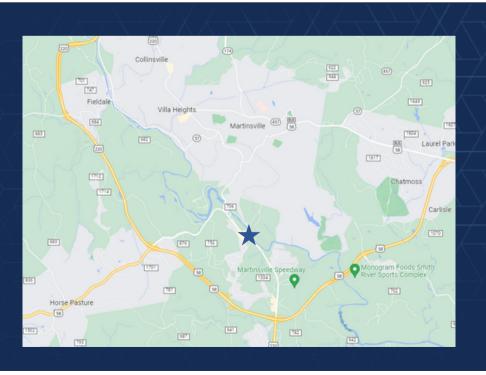

## **DARK WALGREENS**

2707 Greensboro Rd Martinsville, VA 24112

Great opportunity to sublease a former Walgreens location in Martinsville, VA. Located on the south end of town, at the intersection of Greensboro Rd and Rives Rd, this ±13,650 SF building sits on ±1.38 acres and is a great repurposing or redevelopment opportunity.