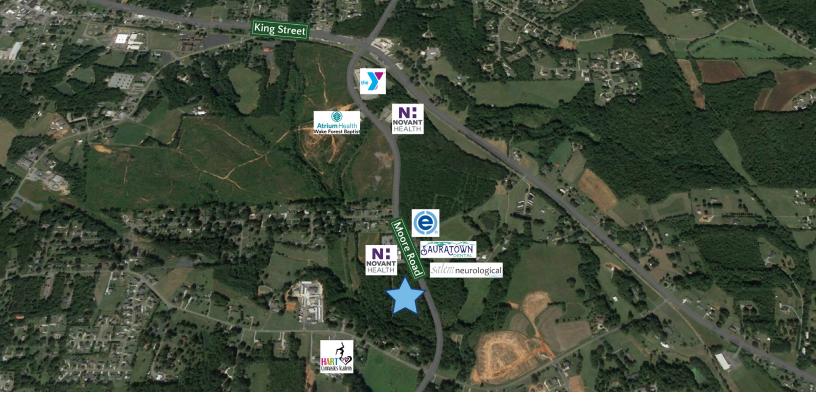

# **KING DEVELOPMENT SITE**

00 Moore Road King, NC 27021

LAND - DEVELOPMENT SITE

Excellent development opportunity along Moore Road in King, NC. Located in close proximity to multiple medical office users, including Novant Health Mountainview Medical Center, Atrium Health King Dialysis Center, and Salem Neroulogical Center. Utilities are present at the site. Currently for sale for \$985,000 (\$130,118.89/acre)