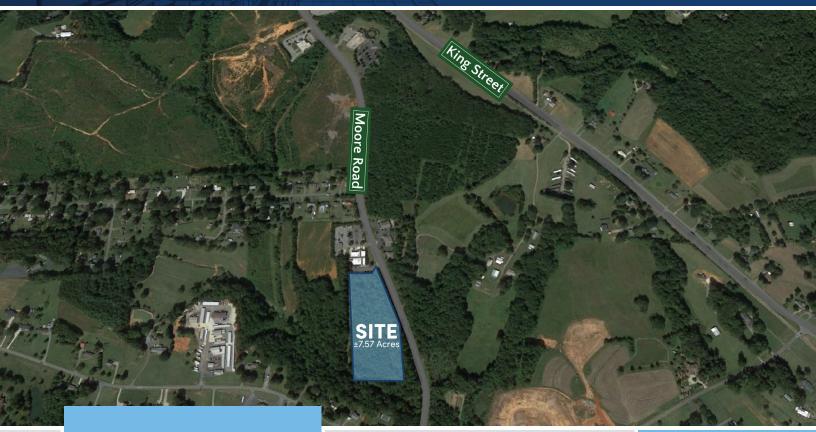

## **KEY FEATURES**

- ± 7.57 acres
- Zoned Light Industrial
- In close proximity to multiple medical offices
- Excellent frontage along Moore Road
- For Sale \$985,000 \$130,118.89 per acr

# **KING DEVELOPMENT SITE**

00 Moore Road King, NC 27021

LAND - DEVELOPMENT SITE

Excellent development opportunity along Moore Road in King, NC. Located in close proximity to multiple medical office users, including Novant Health Mountainview Medical Center, Atrium Health King Dialysis Center, and Salem Neroulogical Center. Utilities are present at the site. Currently for sale for \$985,000 (\$130,118.89/acre)

# **KING DEVELOPMENT SITE**

| LOCATION         |               |          |           |            |              |
|------------------|---------------|----------|-----------|------------|--------------|
| Address          | 00 Moore Road |          |           |            |              |
| City             | King          | Zip Code | 27021     | County     | Stokes       |
| PROPERTY DETAILS |               |          |           |            |              |
| Property Type    | Land          |          |           | Acres ±    | 7.57         |
| TAX INFORMATION  |               |          |           |            |              |
| Zoning           | LI            |          |           | Tax PIN    | 6901-58-2713 |
| UTILITIES        |               |          |           |            |              |
| Electrical       | Duke          | Water    | Municipal | Sewer      | Municipal    |
| PRICING & TERMS  |               |          |           |            |              |
| Price            | \$985,000     |          |           | Price/Acre | \$130,118.89 |