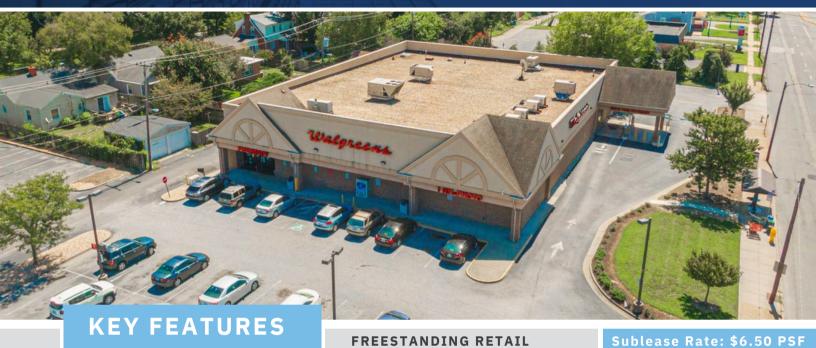

# **DARK WALGREENS**

1157 Azalea Ave, Richmond, VA 23227

Great opportunity to sublease a former Walgreens location in Richmond, VA. Located on Azalea Ave, just off I-95. This ±13,905 SF property sits on ±1.83 acres and is a great repurposing or redevelopment opportunity.

- ±13,905 SF Building
- ±1.83 AC Lot
- Parking 76 Surface Spots
- Built 1997
- 2 Drive-thru lanes
- Master Lease Expires: 8/31/27
- Pharmacy Restriction