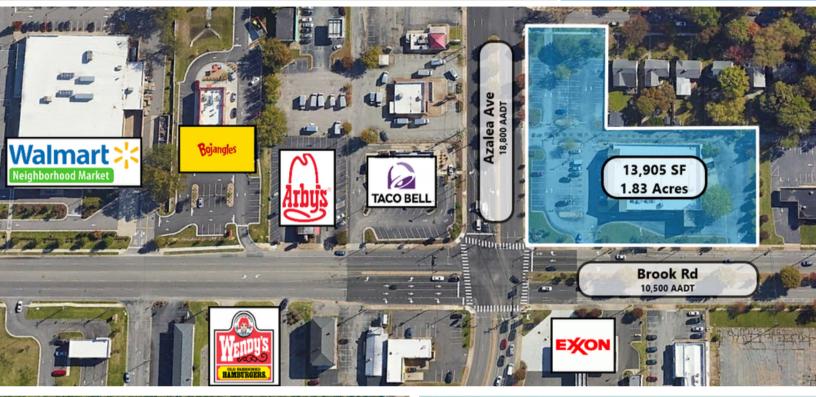

## **LOCATION FEATURES**

- Located just off I-95, in northern Richmond
- Azalea Ave (18,800 AADT)
- Signalized Corner

- ±13,905 SF Building
- ±1.83 AC Lot
- Parking 76 Surface Spots
- Built 1997
- 2 Drive-thru lanes
- Master Lease Expires: 8/31/27
- Pharmacy Restriction