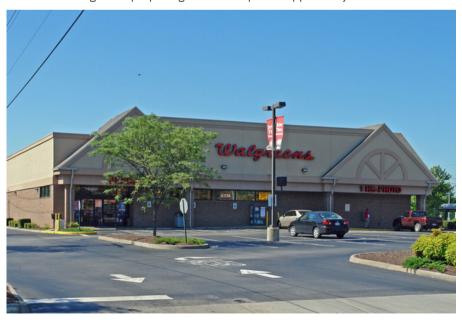

# **DARK WALGREENS**

1157 Azalea Ave, Richmond, VA 23227

Great opportunity to sublease a former Walgreens location in Richmond, VA. Located on Azalea Ave, just off I-95. This ±13,905 SF property sits on ±1.83 acres and is a great repurposing or redevelopment opportunity.