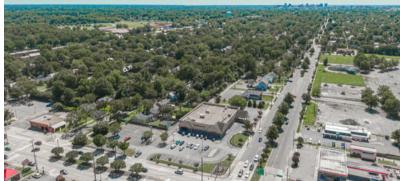

# **DARK WALGREENS**

1157 Azalea Ave, Richmond, VA 23227

Great opportunity to sublease a former Walgreens location in Richmond, VA. Located on Azalea Ave, just off I-95. This ±13,905 SF property sits on ±1.83 acres and is a great repurposing or redevelopment opportunity.

## **LOCATION FEATURES**

- Located just off I-95, in northern Richmond
- Azalea Ave (18,800 AADT)
- Signalized Corner