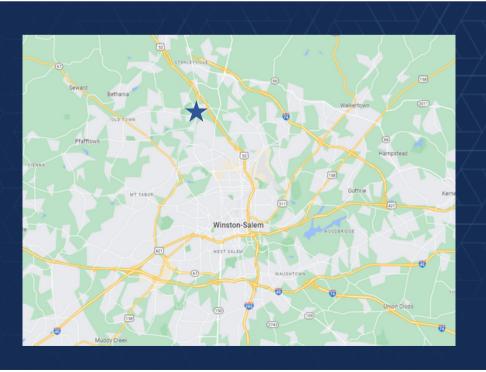

## **DARK WALGREENS**

5496 University Parkway Winston-Salem, NC 27105

Great opportunity to sublease a former Walgreens location in Winston-Salem, NC. Located just south of US 52, at the intersection of University Parkway and Shattalon Dr, this ±14,820 SF building sits on ±1.6 acres and is a great repurposing or redevelopment opportunity.

## **LOCATION FEATURES**

- Located in Northern Winston-Salem, just off US 52
- University Parkway (33,500 AADT)
- High Traffic, Signalized Corner
- Target and Chipotle Nearby