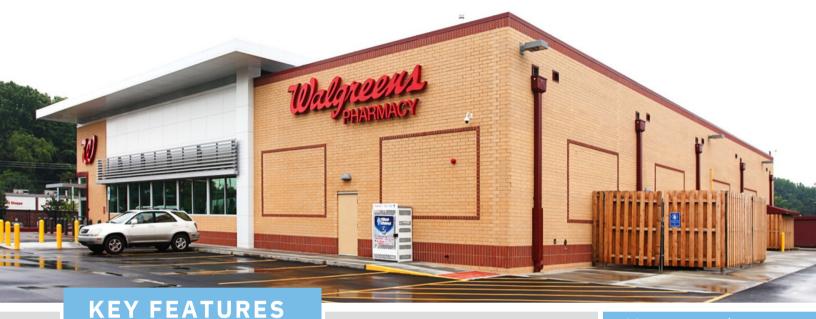

KETTEATORE

- ±14,820 SF Building
- ±1.6 AC Lot
- Parking 52 Surface Spots
- Built 2013
- Drive-thru lane
- Pylon Sign with Reader Board
- Master Lease Expires: 4/30/38
- Pharmacy Restriction

LEARN MORE ABOUT THIS PROPERTY

## **DARK WALGREENS**

5496 University Parkway Winston-Salem, NC 27105

Great opportunity to sublease a former Walgreens location in Winston-Salem, NC. Located just south of US 52, at the intersection of University Parkway and Shattalon Dr, this ±14,820 SF building sits on ±1.6 acres and is a great repurposing or redevelopment opportunity.