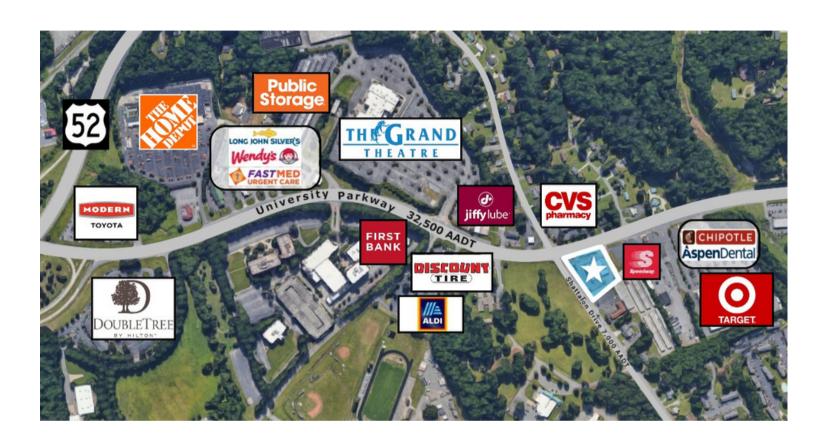

## **LOCATION FEATURES**

- Located in Northern Winston-Salem, just off US 52
- University Parkway (33,500 AADT)
- High Traffic, Signalized Corner
- Target and Chipotle Nearby