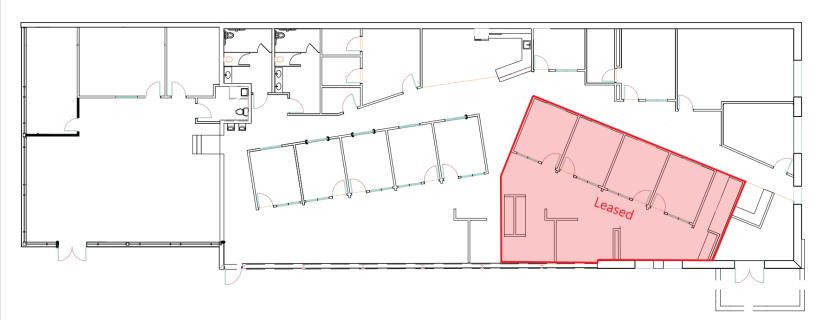

## **720 W 5TH STREET**

| OCATION        |                  |                  |            |              |               |
|----------------|------------------|------------------|------------|--------------|---------------|
| Address        | 720 W 5th Street |                  |            | City         | Winston-Salem |
| State          | NC               | Zip              | 27101      | County       | Forsyth       |
| ROPERTY DETAIL | S                |                  |            |              |               |
| Property Type  | Office           | Acres ±          | 0.5        | Avail SF ±   | 3,448 RSF     |
| Restrooms ±    | 3                | Ceiling Height ± | 16'        | Floors ±     | 1             |
| Parking ±      | 20 Spaces        | Building SF ±    | 8,370      | Year Built ± | 1964          |
| Bldg Exterior  | Brick            |                  |            |              |               |
| TILITIES       |                  |                  |            |              |               |
| Electrical     | Duke             | Water/Sewer      | City of WS | Gas          | PNG           |
| AX INFORMATION |                  |                  |            |              |               |
| Zoning         | РВ               |                  |            | Tax PIN      | 6825-97-6059  |
| RICING & TERMS |                  |                  |            |              |               |
| Lease RT/SF ±  | \$19 PSF         |                  |            | Lease Type   | Full Service  |