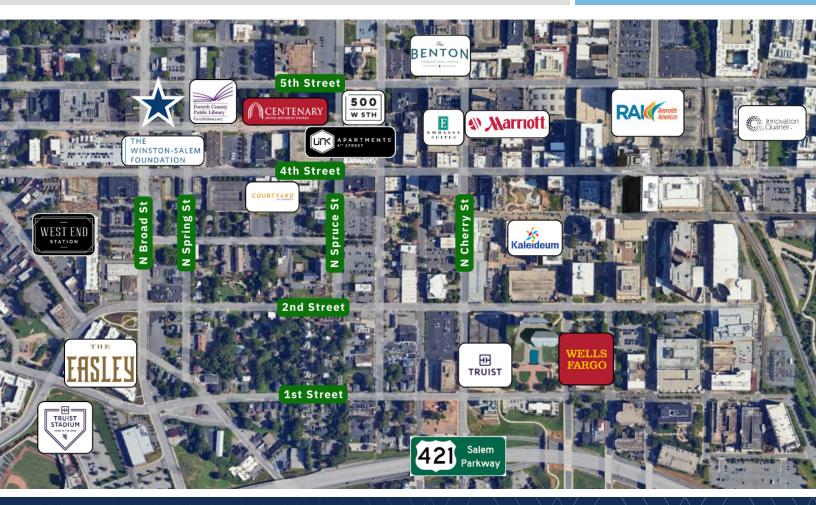

### LOCATION FEATURES

- High visibility on Broad Street
- Easily accessible surface parking
- Well located between the West End and Downtown