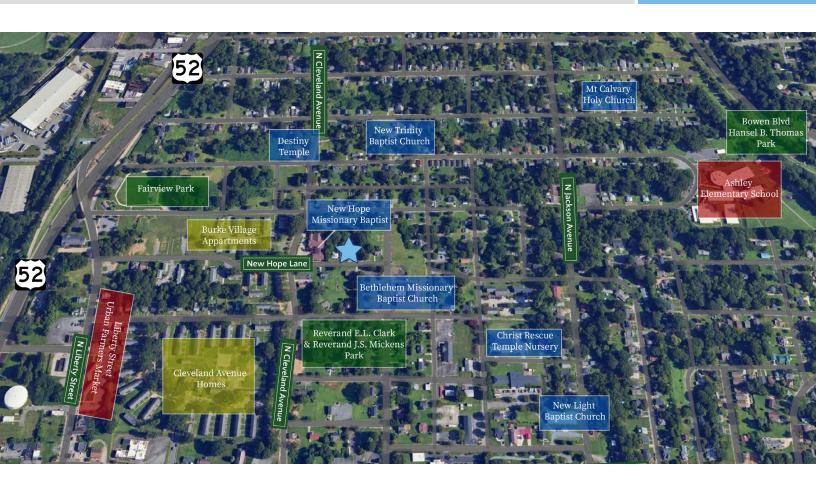

## LOCATION FEATURES

- 0.3 miles to US 52 N / 0.8 miles to US 52 S
- Located within Winston-Salem
  Neighborhood Revitilization Area allowing for up to 50% public investment on qualified improvements
- Proximate to Cleveland Avenue neighborhood with a public investment of over \$30 million.