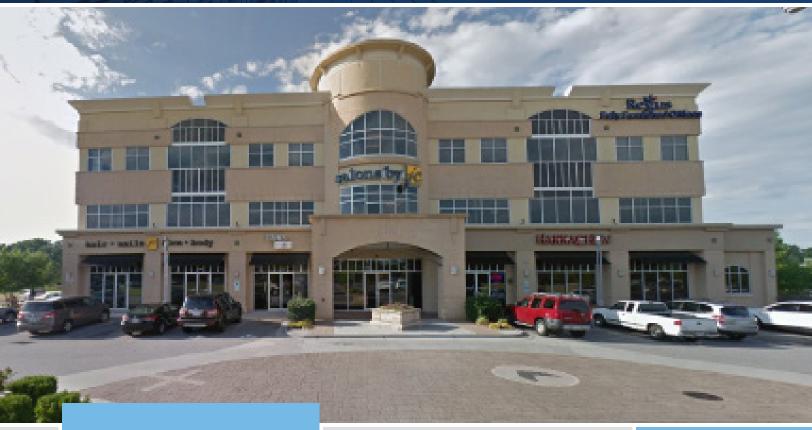

## EXCEPTIONAL CLASS 'A' MIXED USE OFFICE SPACE AVAILABLE

615 Saint George Square Court Winston Salem, NC 27103

Excellent opportunity to lease Class 'A' office space in highly desired Hanes Mall Blvd. submarket. Showcasing immediate access to Winston-Salem's most densely traveled thoroughfares, exceptional finishes, ample on-site parking and recently built out office space all situated within a mixed use setting makes this a can't miss opportunity. Contact broker for details surrounding pricing.

## **615 SAINT GEORGE SQUARE COURT**

| LOCATION         |                               |      |       |         |               |
|------------------|-------------------------------|------|-------|---------|---------------|
| Address          | 615 Saint George Square Court |      |       | City    | Winston-Salem |
| State            | NC                            | Zip  | 27103 | County  | Forsyth       |
| PROPERTY DETAILS |                               |      |       |         |               |
| Property Type    | Office Avail S                | SF ± | 3,000 | Parking | Ample         |
| TAX INFORMATION  |                               |      |       |         |               |
| Zoning           | GB - General Business         |      |       | Tax PIN | 6804-57-8499  |