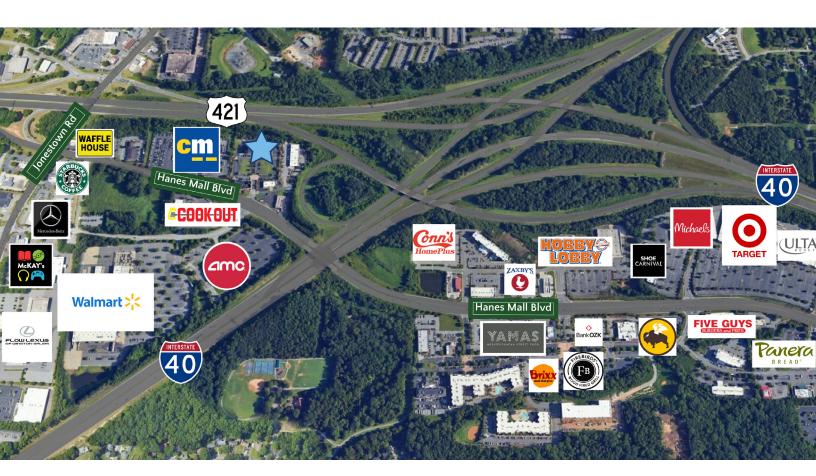

## LOCATION FEATURES

• Immediate access to I-40, Hwy-421, and Hanes Mall Blvd. (±17,000 AADT - 2022)