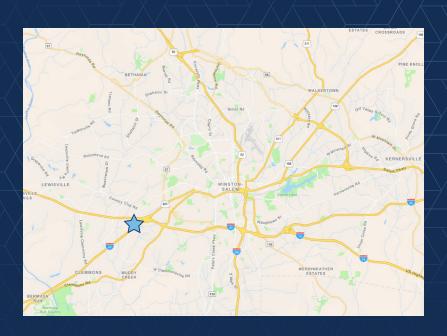

## **615 SAINT GEORGE SQUARE COURT**

| LOCATION         |                               |      |       |         |               |
|------------------|-------------------------------|------|-------|---------|---------------|
| Address          | 615 Saint George Square Court |      |       | City    | Winston-Salem |
| State            | NC                            | Zip  | 27103 | County  | Forsyth       |
| PROPERTY DETAILS |                               |      |       |         |               |
| Property Type    | Office Avail S                | SF ± | 3,000 | Parking | Ample         |
| TAX INFORMATION  |                               |      |       |         |               |
| Zoning           | GB - General Business         |      |       | Tax PIN | 6804-57-8499  |