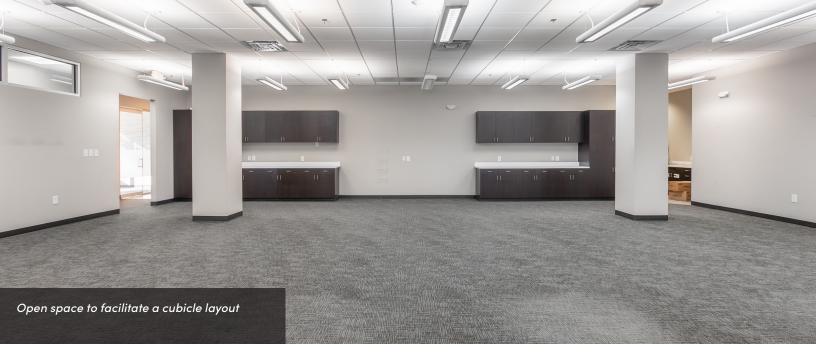

**KEY FEATURES** 

- ±3,000 SF second floor Class 'A'
   office suite located in the highly
   desireable Saint George Square
   mixed use building
- Multiple restaurants and retailers both on-site and within close proximity to the building
- Strategic location provides immeidate access to Hanes Mall Blvd., I-40, and Hwy-421
- Space features exceptional finishes private offices, open space for a cubicle layout, and a breakroom/ kitchenette area
- Ample on-site parking