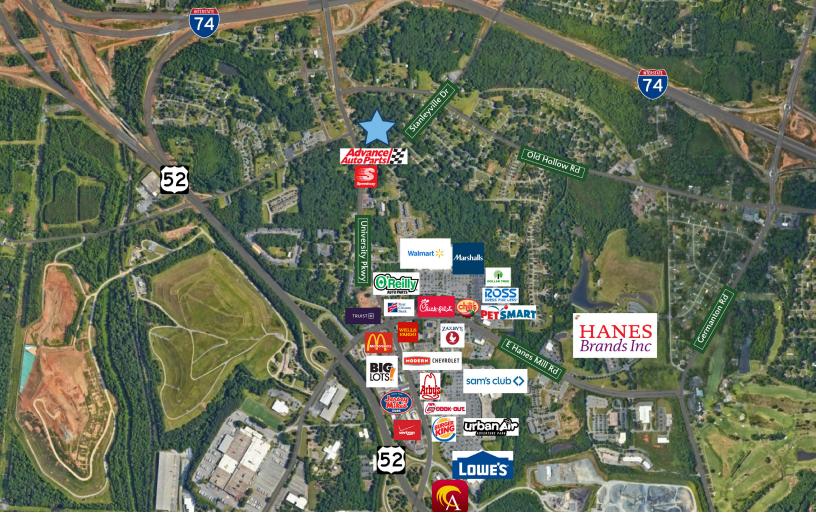

## **UNIVERSITY PKWY LAND**

6235 University Parkway Winston Salem, NC 27106

Excellent ±2.26 acre development opportunity located along University Pkwy. in Winston-Salem. Property is strategically located in close proximity to the upcoming I-74 Beltway Extension which is actively under construction. Located near multiple QSR's, retailers and office buildings. Currently asking \$6.25 PSF.