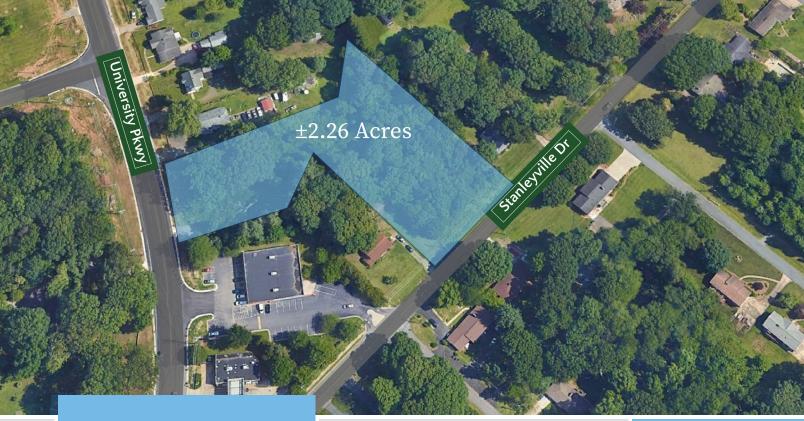

**KEY FEATURES** 

- 2.26 Acres in close proximity to the upcoming Northern Beltway project
- Immediate access to both University Pkwy. (13,500 AADT) and Stanleyville Rd. (7,100 AADT)
- Zoned RS9 Area plan calls for future office/low density commercial and residential uses
- Currently asking \$6.25 PSF (\$615.285)

## **UNIVERSITY PKWY LAND**

6235 University Parkway Winston Salem, NC 27106

Excellent ±2.26 acre development opportunity located along University Pkwy. in Winston-Salem. Property is strategically located in close proximity to the upcoming I-74 Beltway Extension which is actively under construction. Located near multiple QSR's, retailers and office buildings. Currently asking \$6.25 PSF.

## **UNIVERSITY PKWY LAND**

| . ,          | nston-Salem                |
|--------------|----------------------------|
| County For   |                            |
| County       | syth                       |
| ,            |                            |
| Acres ± 2.20 | 6                          |
|              |                            |
| Tax PIN 682  | 9-23-9397                  |
|              |                            |
|              | 25                         |
|              | Tax PIN 682  Price/SF \$6. |