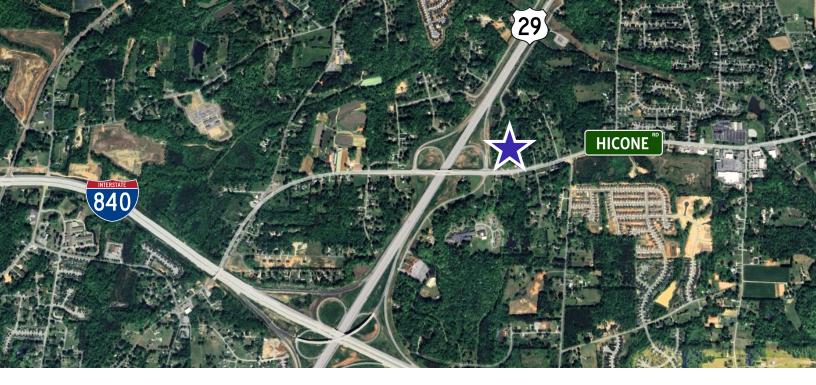

**KEY FEATURES** 

- +5 07 Acres
- Adjacent to the new Hwy 29 Interchange
- 1 miles from I-840 (Greensboro Urban Loop)

LAND

FOR SALE | \$1,225,000

# HICONE ROAD DEVELOPMENT SITE

4315 Hicone Road Greensboro, NC 27405

Great opportunity to acquire ±5.07 Acres of land in growing northeast Greensboro. This land is adjacent to Hwy-29, located just off exit 136. It's just one mile north of I-840 (Greensboro Urban Loop).