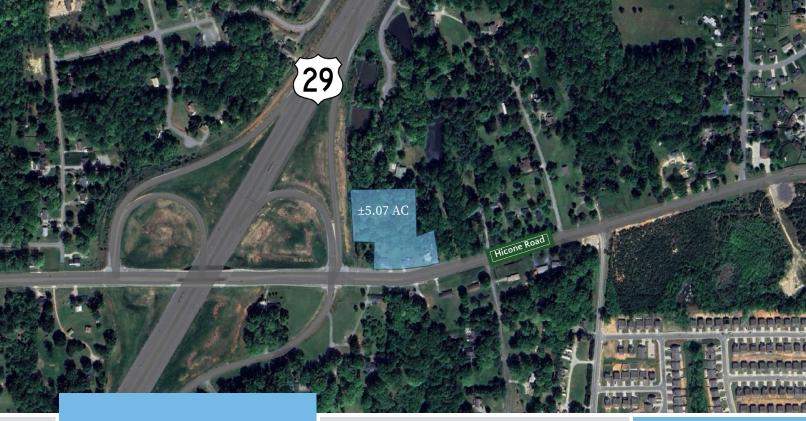

**KEY FEATURES** 

- +5 07 Acres
- Adjacent to the new Hwy 29 Interchange
- 1 miles from I-840 (Greensboro Urban Loop)

LAND

FOR SALE | \$1,225,000

# HICONE ROAD DEVELOPMENT SITE

4315 Hicone Road Greensboro, NC 27405

Great opportunity to acquire ±5.07 Acres of land in growing northeast Greensboro. This land is adjacent to Hwy-29, located just off exit 136. It's just one mile north of I-840 (Greensboro Urban Loop).

## **HICONE ROAD DEVELOPMENT SITE**

| LOCATION         |                  |              |             |
|------------------|------------------|--------------|-------------|
| Address          | 4315 Hicone Road | City         | Greensboro  |
| State            | NC Zip           | 27405 County | Guilford    |
| PROPERTY DETAILS |                  |              |             |
| Property Type    | Land Acres ±     | 5.07 Zoning  | Residential |