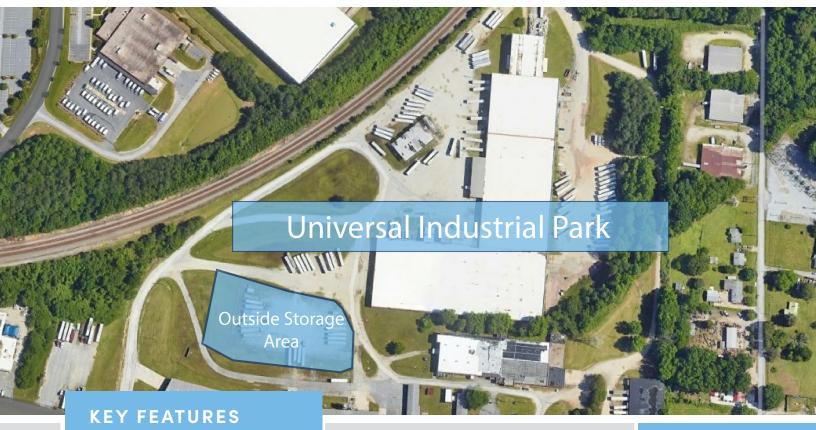

- Fenced Storage Available
- Home to Furniture City Warehouse
- Adjacent to Norfolk Southern Railroad
- Easy Access to I-85 and I-75
- Integrated Security System
- \$2,500 per month

**OUTDOOR STORAGE LOT** 

## UNIVERSAL INDUSTRIAL PARK

2325 East MLK Jr. Drive High Point, NC 27260

Universal Industrial Park is a five building industrial campus situated on  $\pm 41.06$  acres. The property offers fenced storage, an integrated security system, proximity to I-85 and I-74, as well as rail access. Includes a fenced lot of approximately  $\pm 1.7$  acres.