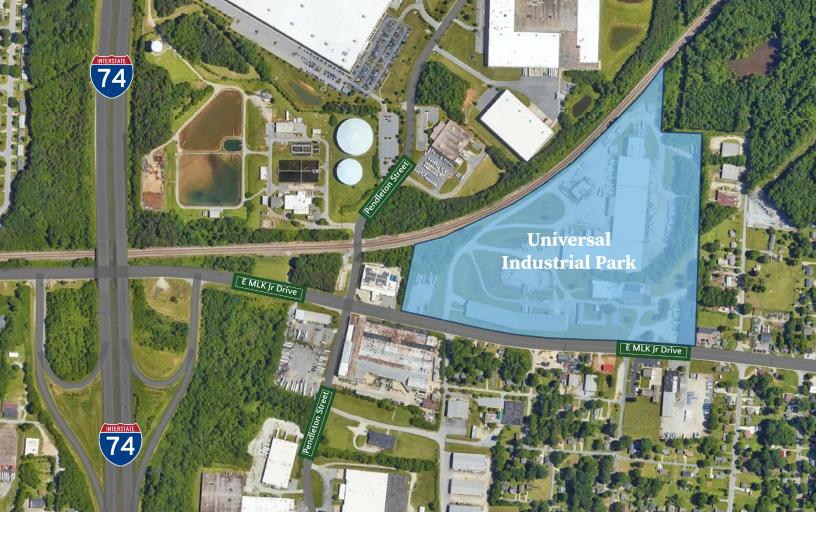

## UNIVERSAL INDUSTRIAL PARK

2325 East MLK Jr. Drive High Point, NC 27260

Universal Industrial Park is a five building industrial campus situated on  $\pm 41.06$  acres. The property offers fenced storage, an integrated security system, proximity to I-85 and I-74, as well as rail access. Includes a fenced lot of approximately  $\pm 1.7$  acres.

## 2315-2409 E MLK JR. DRIVE | HIGH POINT, NC 27260

| PROPERTY DETAILS |                   |             |            |           |          |
|------------------|-------------------|-------------|------------|-----------|----------|
| Property Type    | Industrial        | Acres ±     | 41.06      | Parking ± | Ample    |
| Building SF ±    | 392,597           | Restrooms ± | Multiple   | Docks     | Multiple |
| Bldg Exterior    | Masonry/Metal     | Sprinklered | Yes        | Drive-ins | Multiple |
| UTILITIES        |                   |             |            |           |          |
| Electrical       | City of HP        | Sewer       | City of HP | Heat      | Yes      |
| Water            | City of HP        | Air         | Yes        | Gas       | PNG      |
| TAX INFORMATION  |                   |             |            |           |          |
| Zoning           | LI                |             |            |           |          |
| County           | Guilford          |             |            |           |          |
| PRICING & TERMS  |                   |             |            |           |          |
| Pricing          | \$2,500 per month |             |            |           |          |