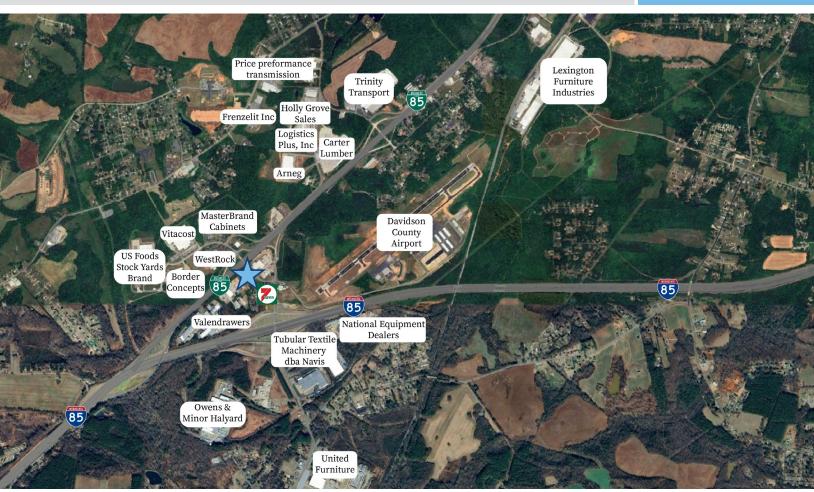

**KEY FEATURES** 

- +1.66 acres
- Located at the Dixon Street/Old Hararaye Road intersection
- Provides immediate access to Business-85 and I-85
- Located close to existing industrial buildings and the Davidson County Airport
- Highly visible from I-85

The existing 944 heated SF residential house on the property was built in 1972, and affords an opportunity to generate short to long term residential rental income. Previous rental income was  $\pm \$1,150/month$ . The site's proximity to the Davidson Co. Airport as well as prominent industrial users makes this a strong candidate for industrial redevelopment.

## LOCATION FEATURES

- Immediate access to I-85 and Business-85
- Located near multiple large industrial users
- In close proximity to Davidson County Airport