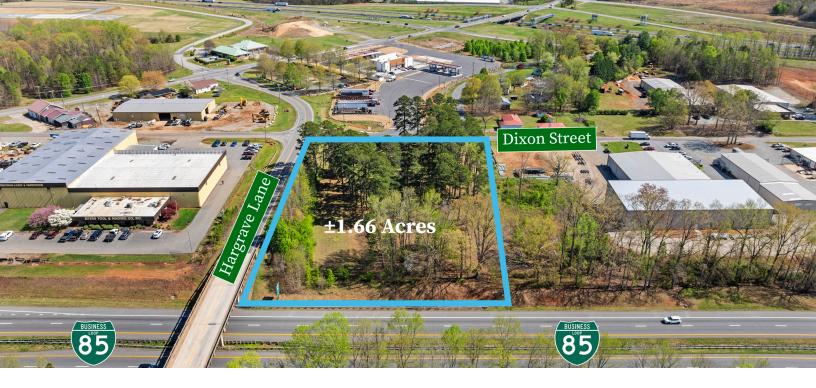

**KEY FEATURES** 

- +1.66 acres
- Located at the Dixon Street/Old Hararaye Road intersection
- Provides immediate access to Business-85 and I-85
- Located close to existing industrial buildings and the Davidson County Airport
- Highly visible from I-85

LAND

224 DIXON STREET

224 Dixon Street

Lexington, NC 27292

This  $\pm 1.66$  acre land site is situated in close proximity to multiple large industrial users and provides excellent visibility along Business-85 in Lexington, NC. Municipal water services the site, and the property utilizes a septic system.

## LOCATION FEATURES

- Immediate access to I-85 and Business-85
- Located near multiple large industrial users
- In close proximity to Davidson County Airport