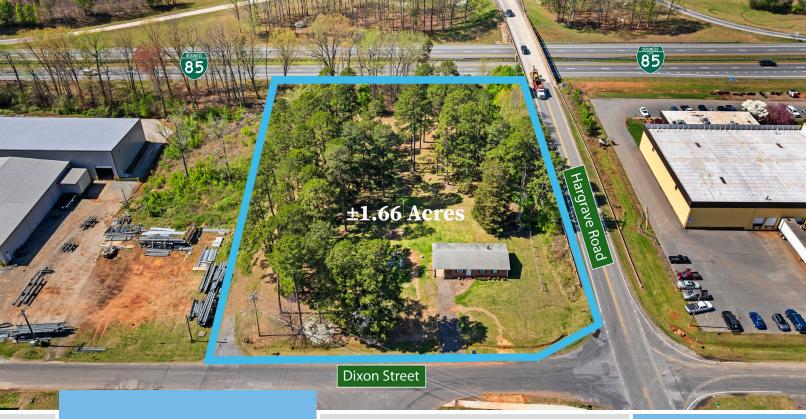

**KEY FEATURES** 

- +1.66 acres
- Located at the Dixon Street/Old Hararaye Road intersection
- Provides immediate access to Business-85 and I-85
- Located close to existing industrial buildings and the Davidson County Airport
- Highly visible from I-85

LAND

224 DIXON STREET

224 Dixon Street

Lexington, NC 27292

This  $\pm 1.66$  acre land site is situated in close proximity to multiple large industrial users and provides excellent visibility along Business-85 in Lexington, NC. Municipal water services the site, and the property utilizes a septic system.

The existing 944 heated SF residential house on the property was built in 1972, and affords an opportunity to generate short to long term residential rental income. Previous rental income was  $\pm \$1,150/month$ . The site's proximity to the Davidson Co. Airport as well as prominent industrial users makes this a strong candidate for industrial redevelopment.