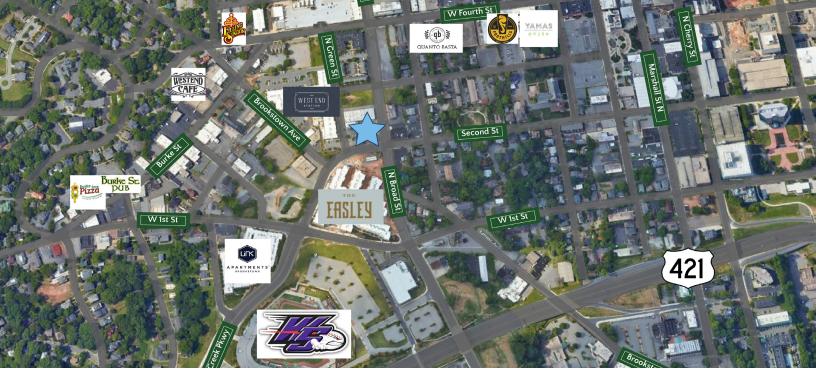

RETAIL/RESTAURANT

**KEY FEATURES** 

- ±8,516 SF on main level and ±4,977 on ground level, totaling ±13,493 SF
- Located in the West End District of Downtown Winston Salem at the Second and Broad Street intersection
- Zoned HB (Highway Business)
- Entrances to the building on both Second and Broad Streets
- Spectacular Views of Winston-Salem Skyline
- In convenient proximity to mulitple restaurants and retailers
- Sale includes the adjacent parking lot (±0.1 acres), totaling ±0.49 acres

## 212 N BROAD ST

212 North Broad Street Winston Salem, NC 27101

Excellent opportunity to own retail property in the West End District of Downtown Winston-Salem. Located at the corner of Second St. and Broad St., this property is situated in close proximity to multiple restaurants and retailers, and provides exceptional access to Business-40 and Peters Creek Pkwy. The property is zoned HB (Highway Business) which can facilitate a mulitude of office and retail uses. The sale includes an adjacent parking lot (±0.1 acres), for a total of ±0.49 acres. Currently priced at \$1,,000 PSF.