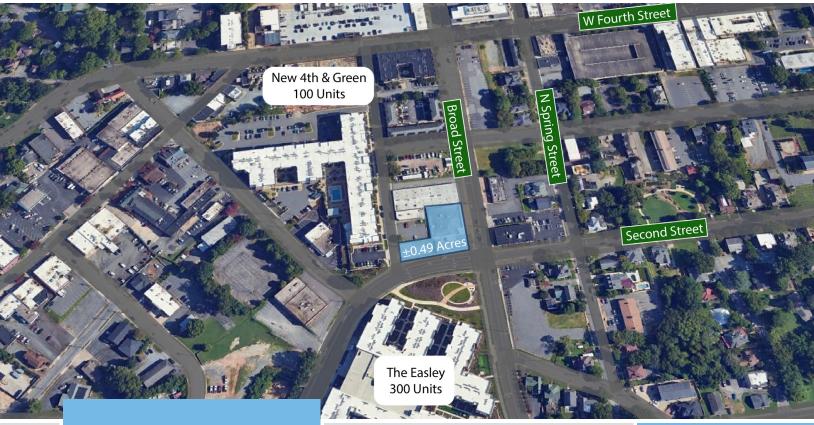

RETAIL/RESTAURANT

**KEY FEATURES** 

- ±8,516 SF on main level and ±4,977 on ground level, totaling ±13,493 SF
- Located in the West End District of Downtown Winston Salem at the Second and Broad Street intersection
- Zoned HB (Highway Business)
- Entrances to the building on both Second and Broad Streets
- Spectacular Views of Winston-Salem Skyline
- In convenient proximity to mulitple restaurants and retailers
- Sale includes the adjacent parking lot (±0.1 acres), totaling ±0.49 acres

## 212 N BROAD ST

212 North Broad Street Winston Salem, NC 27101

Excellent opportunity to own retail property in the West End District of Downtown Winston-Salem. Located at the corner of Second St. and Broad St., this property is situated in close proximity to multiple restaurants and retailers, and provides exceptional access to Business-40 and Peters Creek Pkwy. The property is zoned HB (Highway Business) which can facilitate a mulitude of office and retail uses. The sale includes an adjacent parking lot (±0.1 acres), for a total of ±0.49 acres. Currently priced at \$1,,000 PSF.