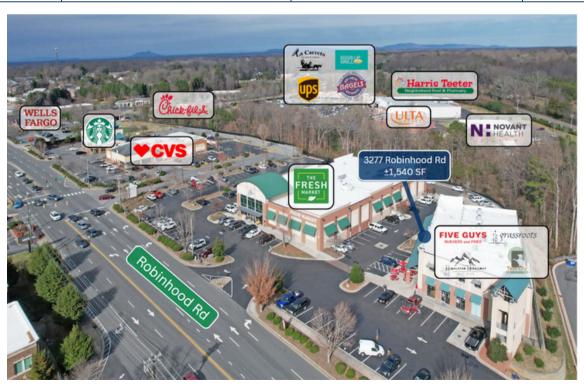

# **MOUNT TABOR PLACE**

3277 Robinhood Road Winston Salem, NC 27106

Mount Tabor Place is Neighborhood Center anchored by CVS and The Fresh Market, featuring tenants such as Starbucks, Five Guys, GrassRoots Salon, and the Salt Cave. The property is conveniently located on Robinhood Road with quick access to Peacehaven Rd, Silas Creek Parkway, Salem Parkway, and I-40.

## **LOCATION FEATURES**

- Robinhood Rd | ±28,000 AADT
- Less than 1/2 Mile from Silas Creek Parkway
- Convienent Access from Sherwood Forest,
  Buena Vista, and Mount Tabor Neighborhoods