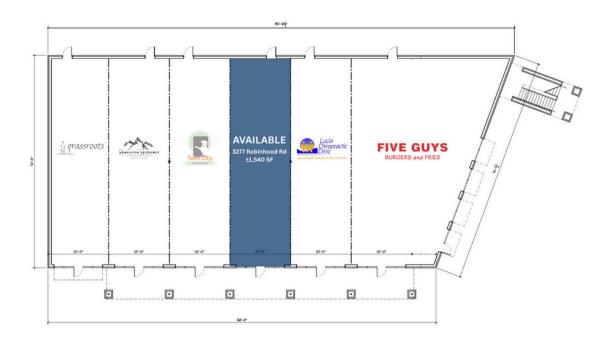

- +1.540 SF Available
- Vanilla Box Finish
- Convenient Access to Robinhood Rd,
   Polo Rd. Silas Creek Pkwy, and I-40
- Close Proximity to Buena Vista,
   Sherwood Forest, and Mt. Tabor neighborhoods
- Other Tenants Include: Fresh Market Starbucks, CVS, and Five Guys
- \$25.00 PSF NNN

#### LOCATION

| Address          | 3277 Robinhood Road |               |        | City           | Winston-Salem |
|------------------|---------------------|---------------|--------|----------------|---------------|
| State            | NC                  | Zip           | 27106  | County         | Forsyth       |
| PROPERTY DETAILS |                     |               |        |                |               |
| Property Type    | Retail              | Building SF ± | 10,000 | Available SF ± | 1,540         |
| Zoning           | HB-S                |               |        | Year Built     | 2007          |
| PRICING & TERMS  |                     |               |        |                |               |
| PRICING & TERMS  |                     |               |        |                |               |