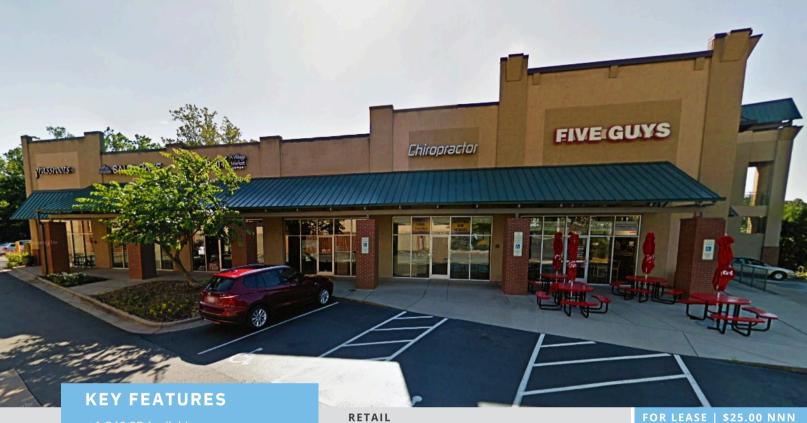

- +1.540 SF Available
- Vanilla Box Finish
- Convenient Access to Robinhood Rd,
   Polo Rd. Silas Creek Pkwy, and I-40
- Close Proximity to Buena Vista,
   Sherwood Forest, and Mt. Tabor neighborhoods
- Other Tenants Include: Fresh Market Starbucks, CVS, and Five Guys
- \$25.00 PSF NNN

# **MOUNT TABOR PLACE**

3277 Robinhood Road Winston Salem, NC 27106

Mount Tabor Place is Neighborhood Center anchored by CVS and The Fresh Market, featuring tenants such as Starbucks, Five Guys, GrassRoots Salon, and the Salt Cave. The property is conveniently located on Robinhood Road with quick access to Peacehaven Rd, Silas Creek Parkway, Salem Parkway, and I-40.

RETAIL FOR LEASE | \$25.00 NN