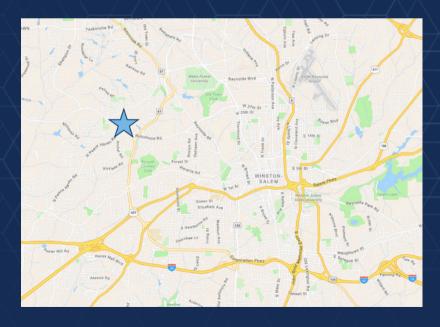

# **MOUNT TABOR PLACE**

3277 Robinhood Road Winston Salem, NC 27106

Mount Tabor Place is Neighborhood Center anchored by CVS and The Fresh Market, featuring tenants such as Starbucks, Five Guys, GrassRoots Salon, and the Salt Cave. The property is conveniently located on Robinhood Road with quick access to Peacehaven Rd, Silas Creek Parkway, Salem Parkway, and I-40.

#### LOCATION

| Address          | 3277 Robinhood Road |               |        | City           | Winston-Salem |
|------------------|---------------------|---------------|--------|----------------|---------------|
| State            | NC                  | Zip           | 27106  | County         | Forsyth       |
| PROPERTY DETAILS |                     |               |        |                |               |
| Property Type    | Retail              | Building SF ± | 10,000 | Available SF ± | 1,540         |
| Zoning           | HB-S                |               |        | Year Built     | 2007          |
| PRICING & TERMS  |                     |               |        |                |               |
| PRICING & TERMS  |                     |               |        |                |               |

## **LOCATION FEATURES**

- Robinhood Rd | ±28,000 AADT
- Less than 1/2 Mile from Silas Creek Parkway
- Convienent Access from Sherwood Forest,
  Buena Vista, and Mount Tabor Neighborhoods