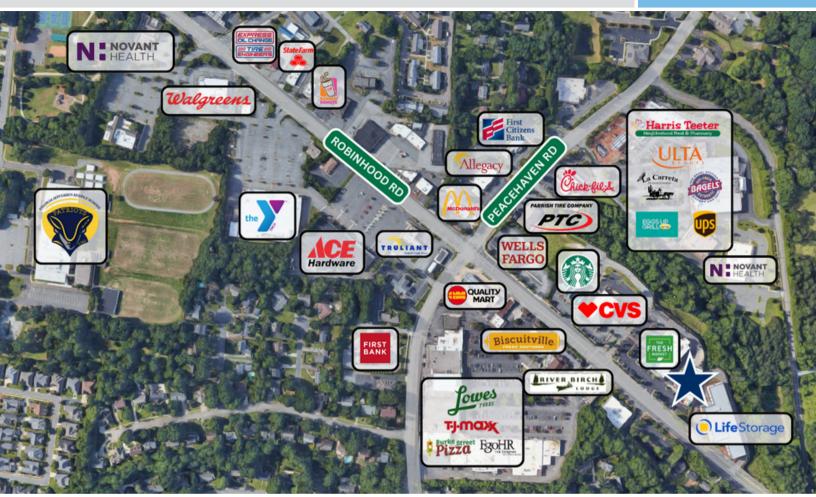

# **MOUNT TABOR PLACE**

3277 Robinhood Road Winston Salem, NC 27106

Mount Tabor Place is Neighborhood Center anchored by CVS and The Fresh Market, featuring tenants such as Starbucks, Five Guys, GrassRoots Salon, and the Salt Cave. The property is conveniently located on Robinhood Road with quick access to Peacehaven Rd, Silas Creek Parkway, Salem Parkway, and I-40.

## **LOCATION FEATURES**

- Robinhood Rd | ±28,000 AADT
- Less than 1/2 Mile from Silas Creek Parkway
- Convienent Access from Sherwood Forest,
  Buena Vista, and Mount Tabor Neighborhoods